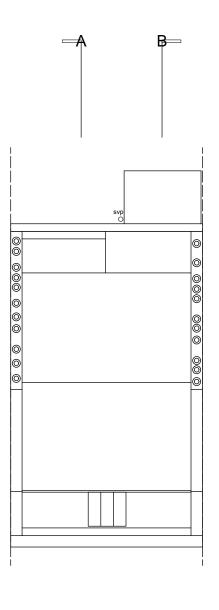

GENERAL NOTES

| <sup>ЈОВ</sup><br>18 Grove Terra  | ce, NW5 1PH        |                             |      |
|-----------------------------------|--------------------|-----------------------------|------|
| Title<br>Existing Roof Floor Plan |                    | <sup>Dwg.</sup><br>1439/E06 | Rev. |
| Date<br>18.12.20                  | Scale<br>1:100@ A3 |                             |      |