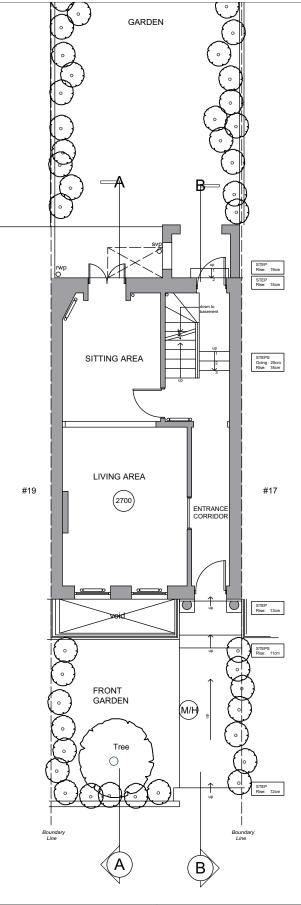

| JOB<br>18 Grove Terrace, NW5 1PH    |                    |                             |      |  |
|-------------------------------------|--------------------|-----------------------------|------|--|
| Title<br>Existing Ground Floor Plan |                    | <sup>Dwg.</sup><br>1439/E02 | Rev. |  |
| Date<br>18.12.20                    | Scale<br>1:100@ A3 |                             |      |  |