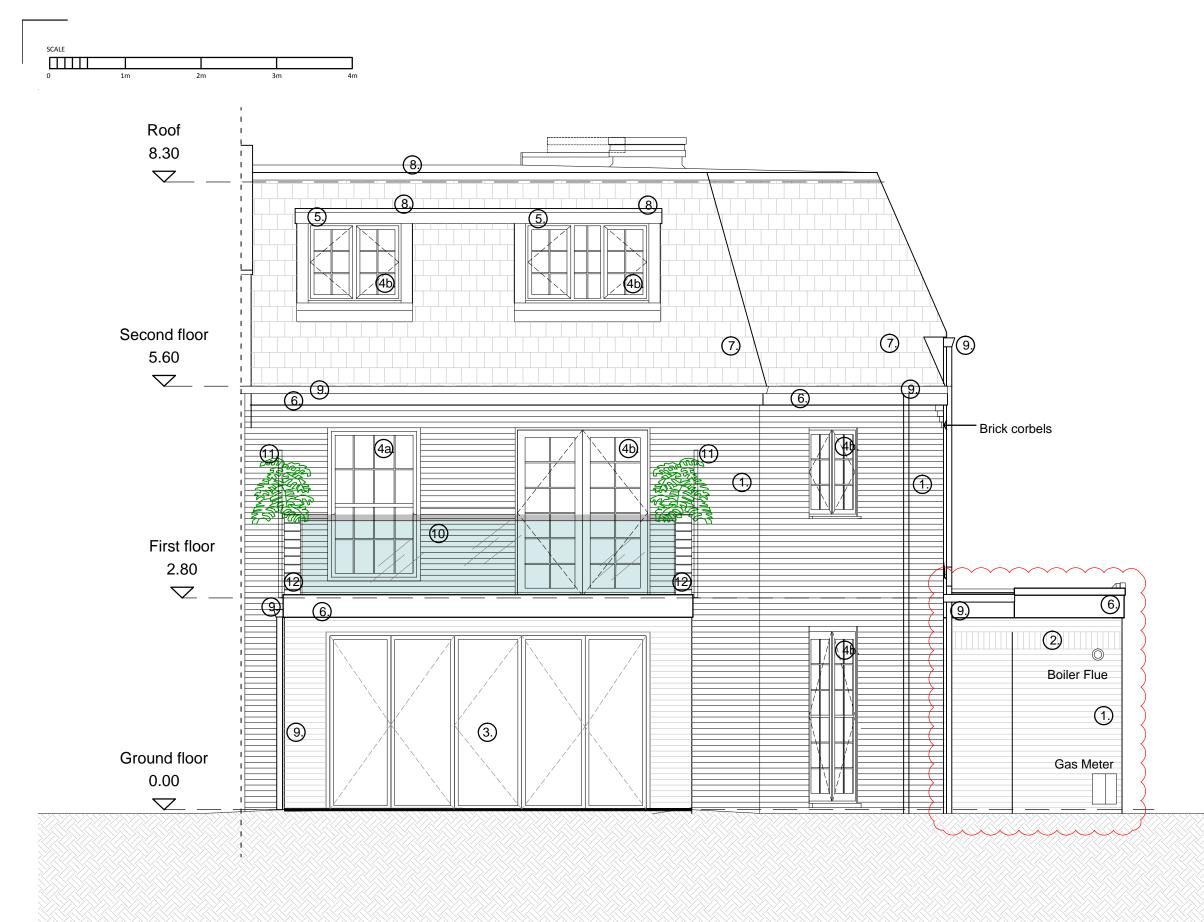

21.09.17 EN 12.10.18 EN 01.02.19LGP 10.03.21 EN

13.06.17 SLS

- NON-MATERIAL VARIATION TO PLANNING APPROVAL 23/05/19 REF.2019/0644/P:
- External door added to Kitchen (Extension)
- Extension re-shaped and moved forward to line up with the front elevation. Roof raised 200mm
- Window cill height raised to kitchen/ front elevation
- Front centre windows retained as existing
- Replacement dormers adjusted to size and format matching existing (proposed dormers previously did not reflect the existing)
- Front elevation dormers format retained as existing (mock sash & case i.e. fixed toughened glass bottom and top hung upper pain)
- Existing Juliet balcony steel railing added to front elevation to retain sash & case window format and to comply with Building Regulations
- All windows to be replaced. Window format retained as existing
- LEGEND:
- 1. Brown / red facing brick
- 2. Brick soldier course
- 3. Aluminium bi-fold doors, white
- 4. UPVC windows,
- a.) sash and case style, white
- b.) casement style, white

c.) fixed, white

- 5. Timber dormer surround, painted white
- 6. Softwood fascia, painted white
- 7. Natural slate, to match existing
- 8. Asphalt flat roof, to match existing
- 9. Cast iron rainwater goods, black
- 10. Glazed Balustrade
- 11. Galvanized Steel Frame & Mesh Privacy Screen to either end of balcony
- 12. Planter

| MR & MRS CALTON                       |       |       |         |     |
|---------------------------------------|-------|-------|---------|-----|
| Project Title                         |       |       |         |     |
| 226 BELSIZE ROAD<br>LONDON<br>NW6 4DE |       |       |         |     |
| Drawing Title                         |       |       |         |     |
| PROPOSED<br>NORTH-WEST ELEVATION      |       |       |         |     |
| Date                                  | Scale | Drawn | Checked | ΛΖ  |
| 18.04.17                              | 1:50  | JG    | PO      | AJ  |
| Drawing No.                           |       |       |         | Rev |
| 089-EL-501                            |       |       |         | E   |