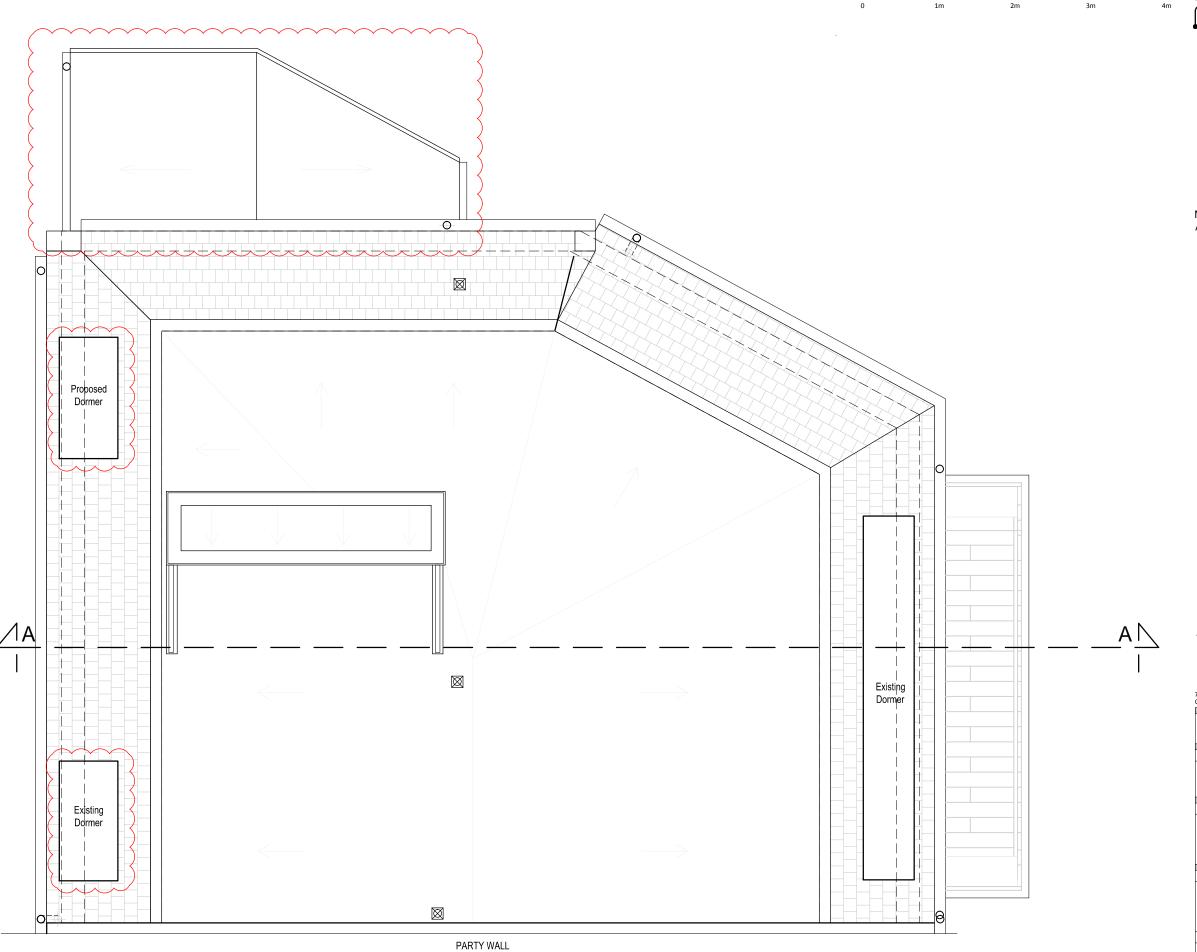

## NON-MATERIAL VARIATION TO PLANNING APPROVAL 23/05/19 REF.2019/0644/P:

- External door added to boiler/ utility room (Extension)
- Extension re-shaped and moved forward half a brick size. Roof raised 200mm
- Extension re-shaped and moved. Roof raised
- Window cill height raised to kitchen/ front elevation
- Front centre windows retained as existing
- Replacement dormers adjusted to size and format matching existing (proposed dormers previously did not reflect the existing)
- Front elevation dormers format retained as existing (mock sash & case i.e. fixed toughened glass bottom and top hung upper
- Existing Juliet balcony railing added to front elevation to retain sash & case window format and to comply with Building Regulations
- All windows to be replaced. Window format retained as existing

PLANNING / NON-MATERIAL VARIATION

MR & MRS CALTON

226 BELSIZE ROAD LONDON NW6 4DE

Drawing Title

**ROOF FLOOR PLAN** AS PROPOSED

| Date        | Scale | Drawn | Checked | N 7       |
|-------------|-------|-------|---------|-----------|
| 18.04.17    | 1:50  | LM    | PO      | $ A \cup$ |
| Drawing No. |       |       |         | Rev       |
| 089-GA-303  |       |       |         | С         |