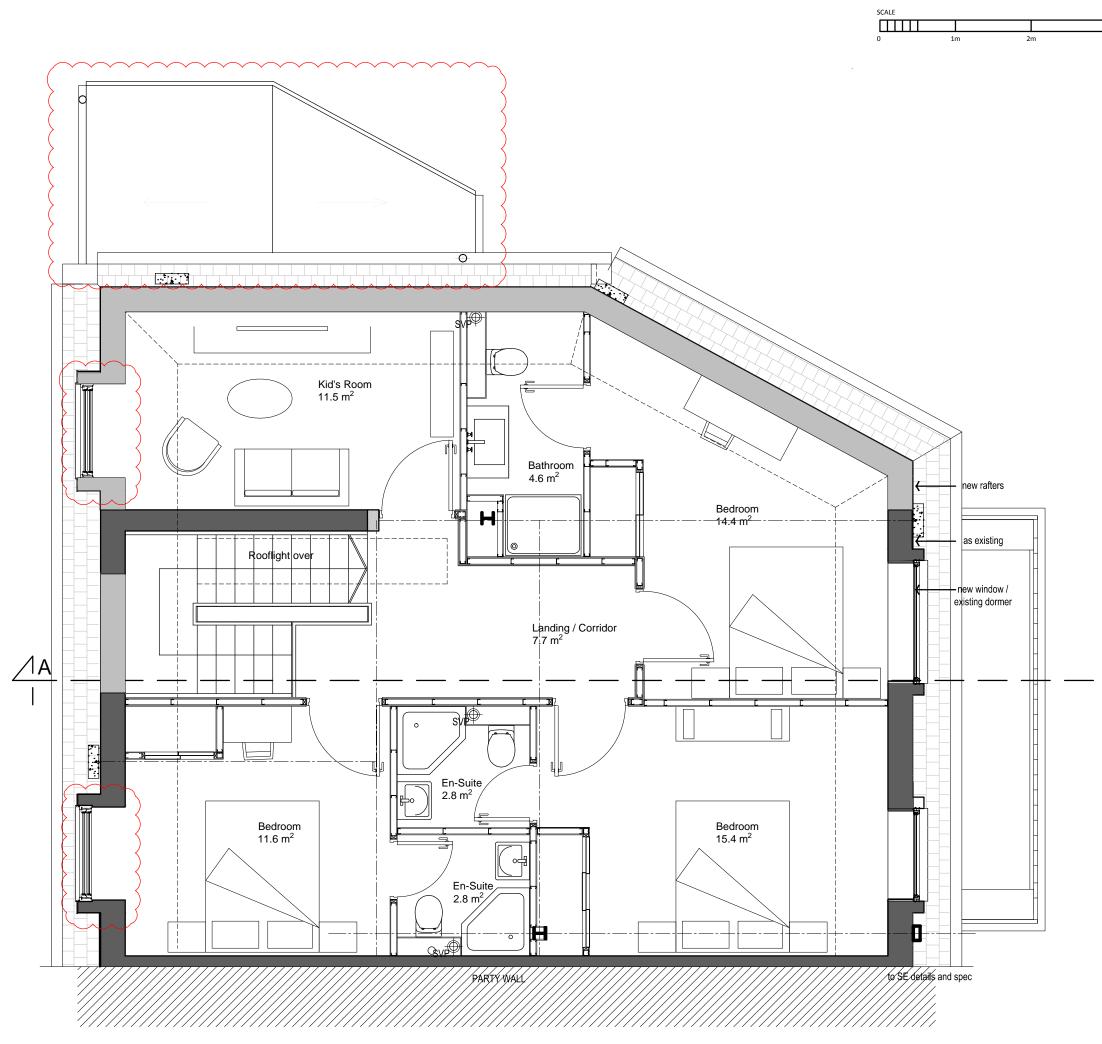

## NON-MATERIAL VARIATION TO PLANNING APPROVAL 23/05/19 REF.2019/0644/P:

- External door added to Kitchen (Extension)
- Extension re-shaped and moved forward half a brick size. Roof raised 200mm
- Window cill height raised to kitchen/ front elevation
- Front centre windows retained as existing
- Replacement dormers adjusted to size and format matching existing (proposed dormers previously did not reflect the existing)
- Front elevation dormers format retained as existing (mock sash & case i.e. fixed toughened glass bottom and top hung upper pain)
- Existing Juliet balcony steel railing added to front elevation to retain sash & case window format and to comply with Building Regulations
- All windows to be replaced. Window format retained as existing

| Α | $\overline{\mathbf{N}}$ |
|---|-------------------------|
|   |                         |

| 77 St. Vincent Str<br>Glasgow, G2 5TF |       | UNUR<br>2745 CHAR | A PARTN | ERSHIP<br>Chitects |
|---------------------------------------|-------|-------------------|---------|--------------------|
| PLANNING / NON-MATERIAL VARIATION     |       |                   |         |                    |
| Client                                |       |                   |         |                    |
| MR & MRS CALTON                       |       |                   |         |                    |
| Project Title                         |       |                   |         |                    |
| 226 BELSIZE ROAD<br>LONDON<br>NW6 4DE |       |                   |         |                    |
| Drawing Title                         |       |                   |         |                    |
| SECOND FLOOR PLAN<br>AS PROPOSED      |       |                   |         |                    |
| Date                                  | Scale | Drawn             | Checked | ΛZ                 |
| 10.08.17                              | 1:50  | JG                | PO      | AD                 |
| Drawing No.                           |       |                   | Rev     |                    |
| 089-GA-302                            |       |                   | F       |                    |
|                                       |       |                   |         |                    |