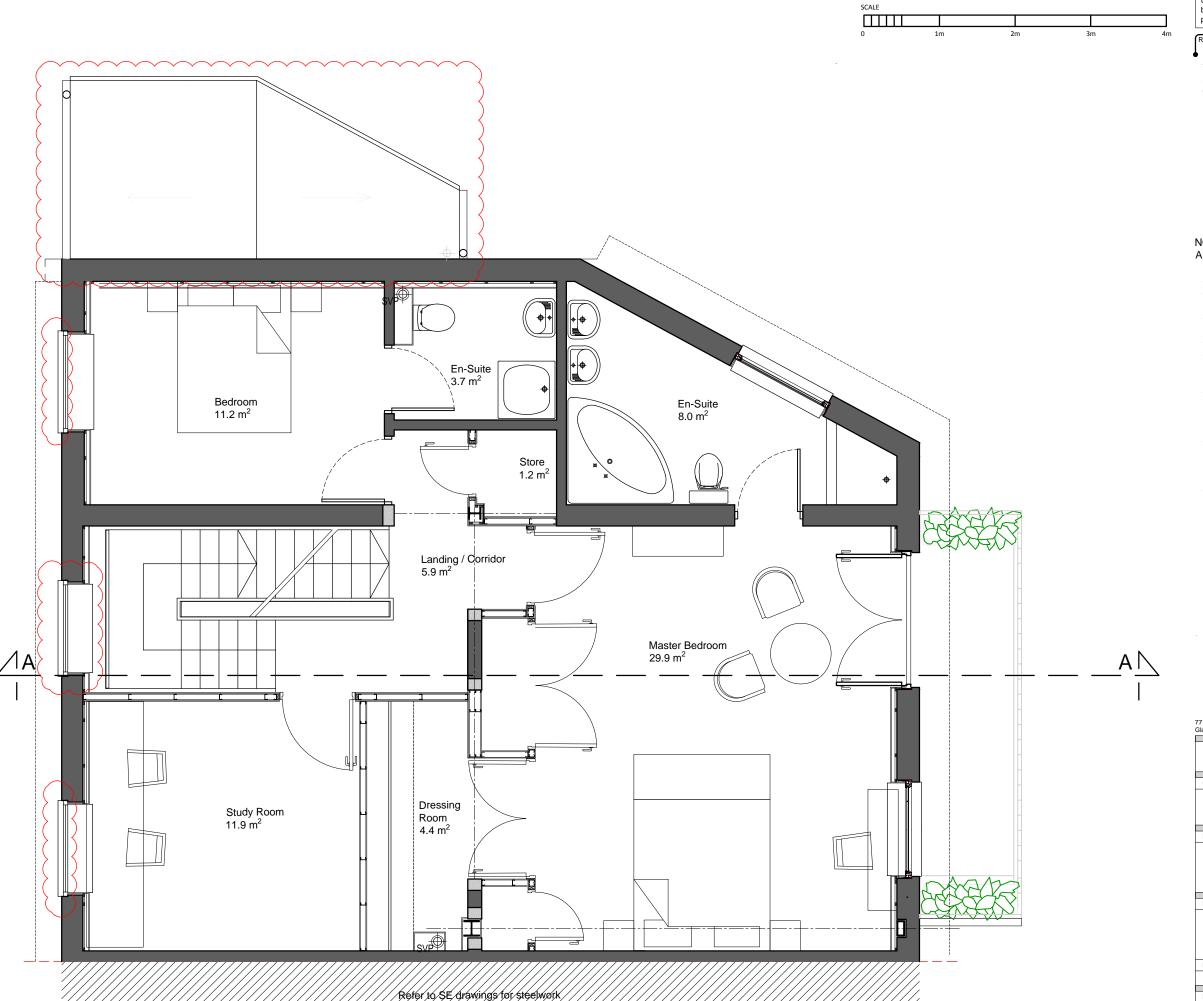

PLANNING / NON-MATERIAL VARIATION

MR & MRS CALTON

226 BELSIZE ROAD LONDON NW6 4DE

Drawing Title

FIRST FLOOR PLAN AS PROPOSED

| Date Scal   | Drawn | Checked | N 7 |
|-------------|-------|---------|-----|
| 18.04.17 1: | 50 LM | PO      | AO  |
| Drawing No. |       |         | Rev |
| 089-GA-301  |       |         | D   |