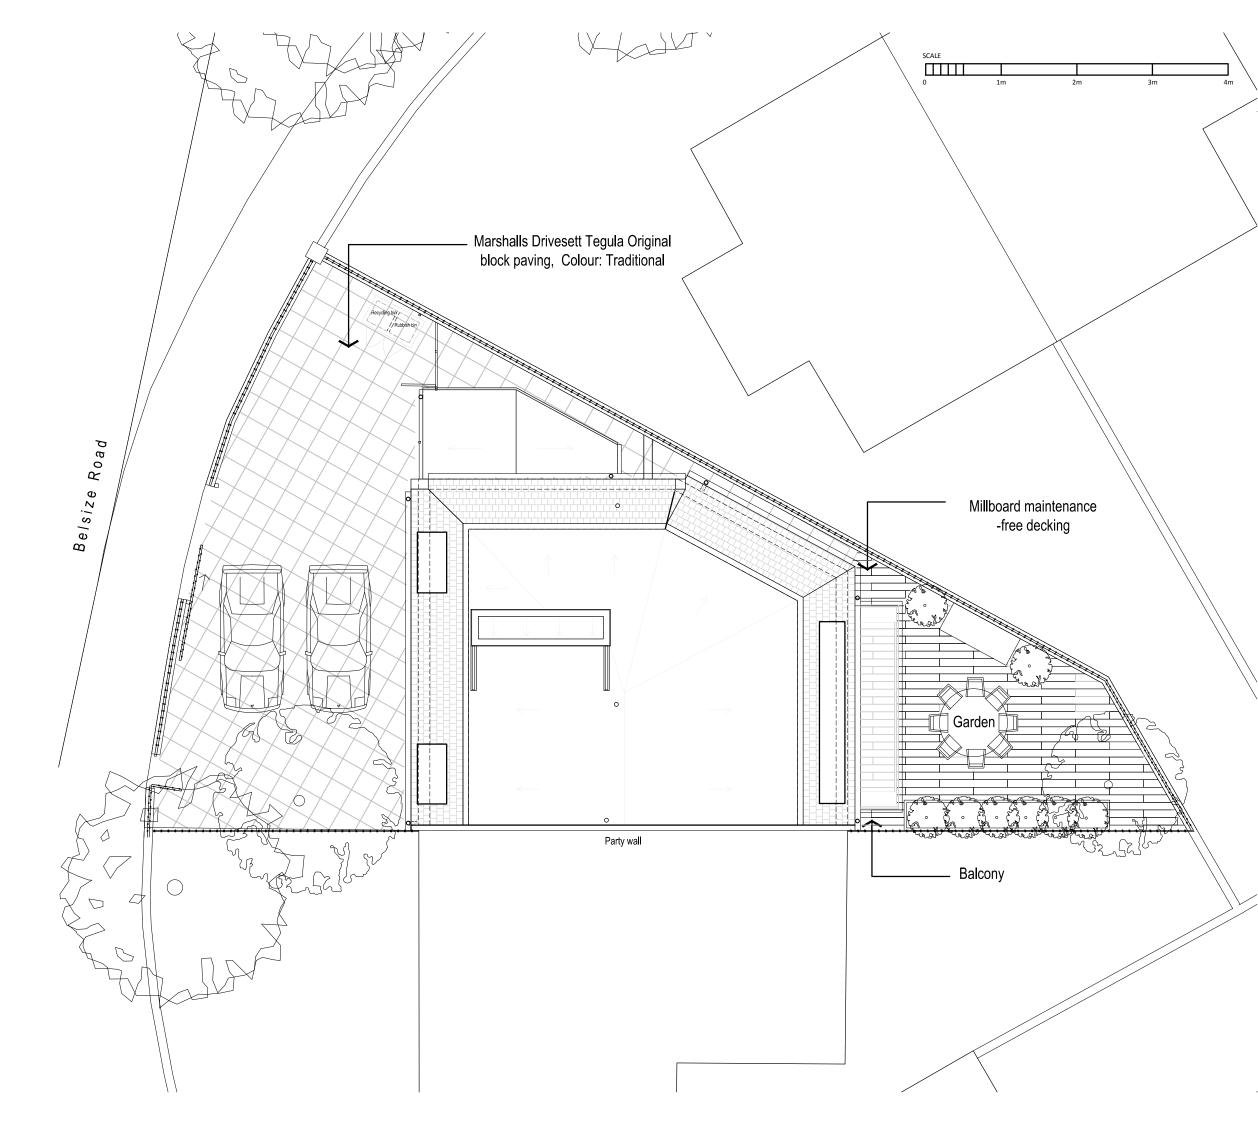

NON-MATERIAL VARIATION TO PLANNING APPROVAL 23/05/19 REF.2019/0644/P:

- External door added to Kitchen (Extension)
- Extension re-shaped and moved forward half a brick size. Roof raised 200mm
- Window cill height raised to kitchen/ front elevation
- Front centre windows retained as existing
- Replacement dormers adjusted to size and format matching existing (proposed dormers previously did not reflect the existing)
- Front elevation dormers format retained as existing (mock sash & case i.e. fixed toughened glass bottom and top hung upper pain)
- Existing Juliet balcony steel railing added to front elevation to retain sash & case window format and to comply with Building Regulations
- All windows to be replaced. Window format retained as existing