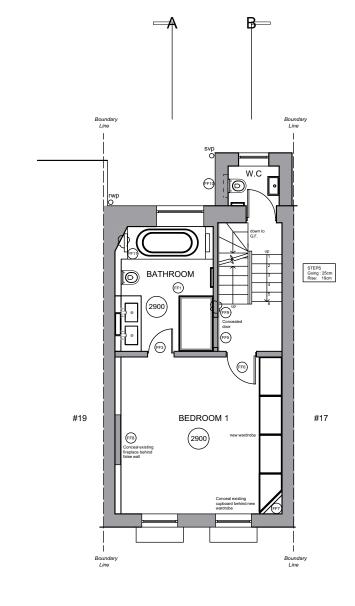

  The Thinking Hand Studio Ltd retain copyright for their design work

- To be read with 1439 AL - Amendment Key / List

| <sup>ЈОВ</sup><br>18 Grove Terrace, NW5 1PH |           |          |      |
|---------------------------------------------|-----------|----------|------|
| Title                                       |           | Dwg.     | Rev. |
| Proposed First Floor Plan                   |           | 1439/P03 |      |
| Date                                        | Scale     |          |      |
| 18.01.21                                    | 1:100@ A3 |          |      |