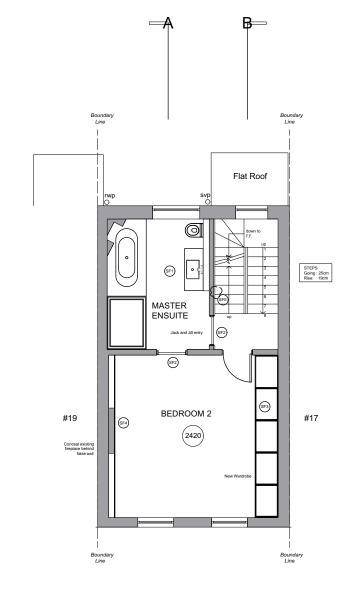

  The Thinking Hand Studio Ltd retain copyright for their design work

- To be read with 1439 AL - Amendment Key / List

| 18 Grove Terrace, NW5 1PH  |           |          |      |
|----------------------------|-----------|----------|------|
| Title                      |           | Dwg.     | Rev. |
| Proposed Second Floor Plan |           | 1439/P04 |      |
| Date                       | Scale     |          |      |
| 18.01.21                   | 1:100@ A3 |          |      |