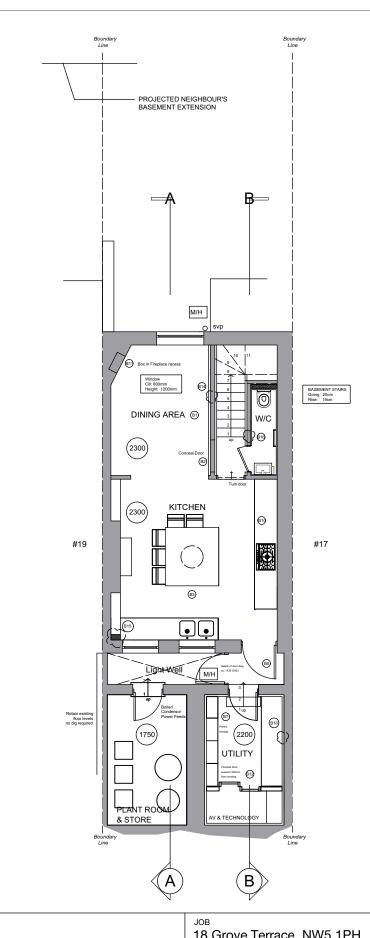

- To be read with 1439 AL - Amendment Key / List

| To Glove Tella | Ce, 14440 11 11      |          |      |
|----------------|----------------------|----------|------|
| Title          |                      | Dwg.     | Rev. |
| Proposed Low   | er Ground Floor Plan | 1439/P01 |      |
| Date           | Scale                |          |      |
| 18.01.21       | 1:100@ A3            |          |      |