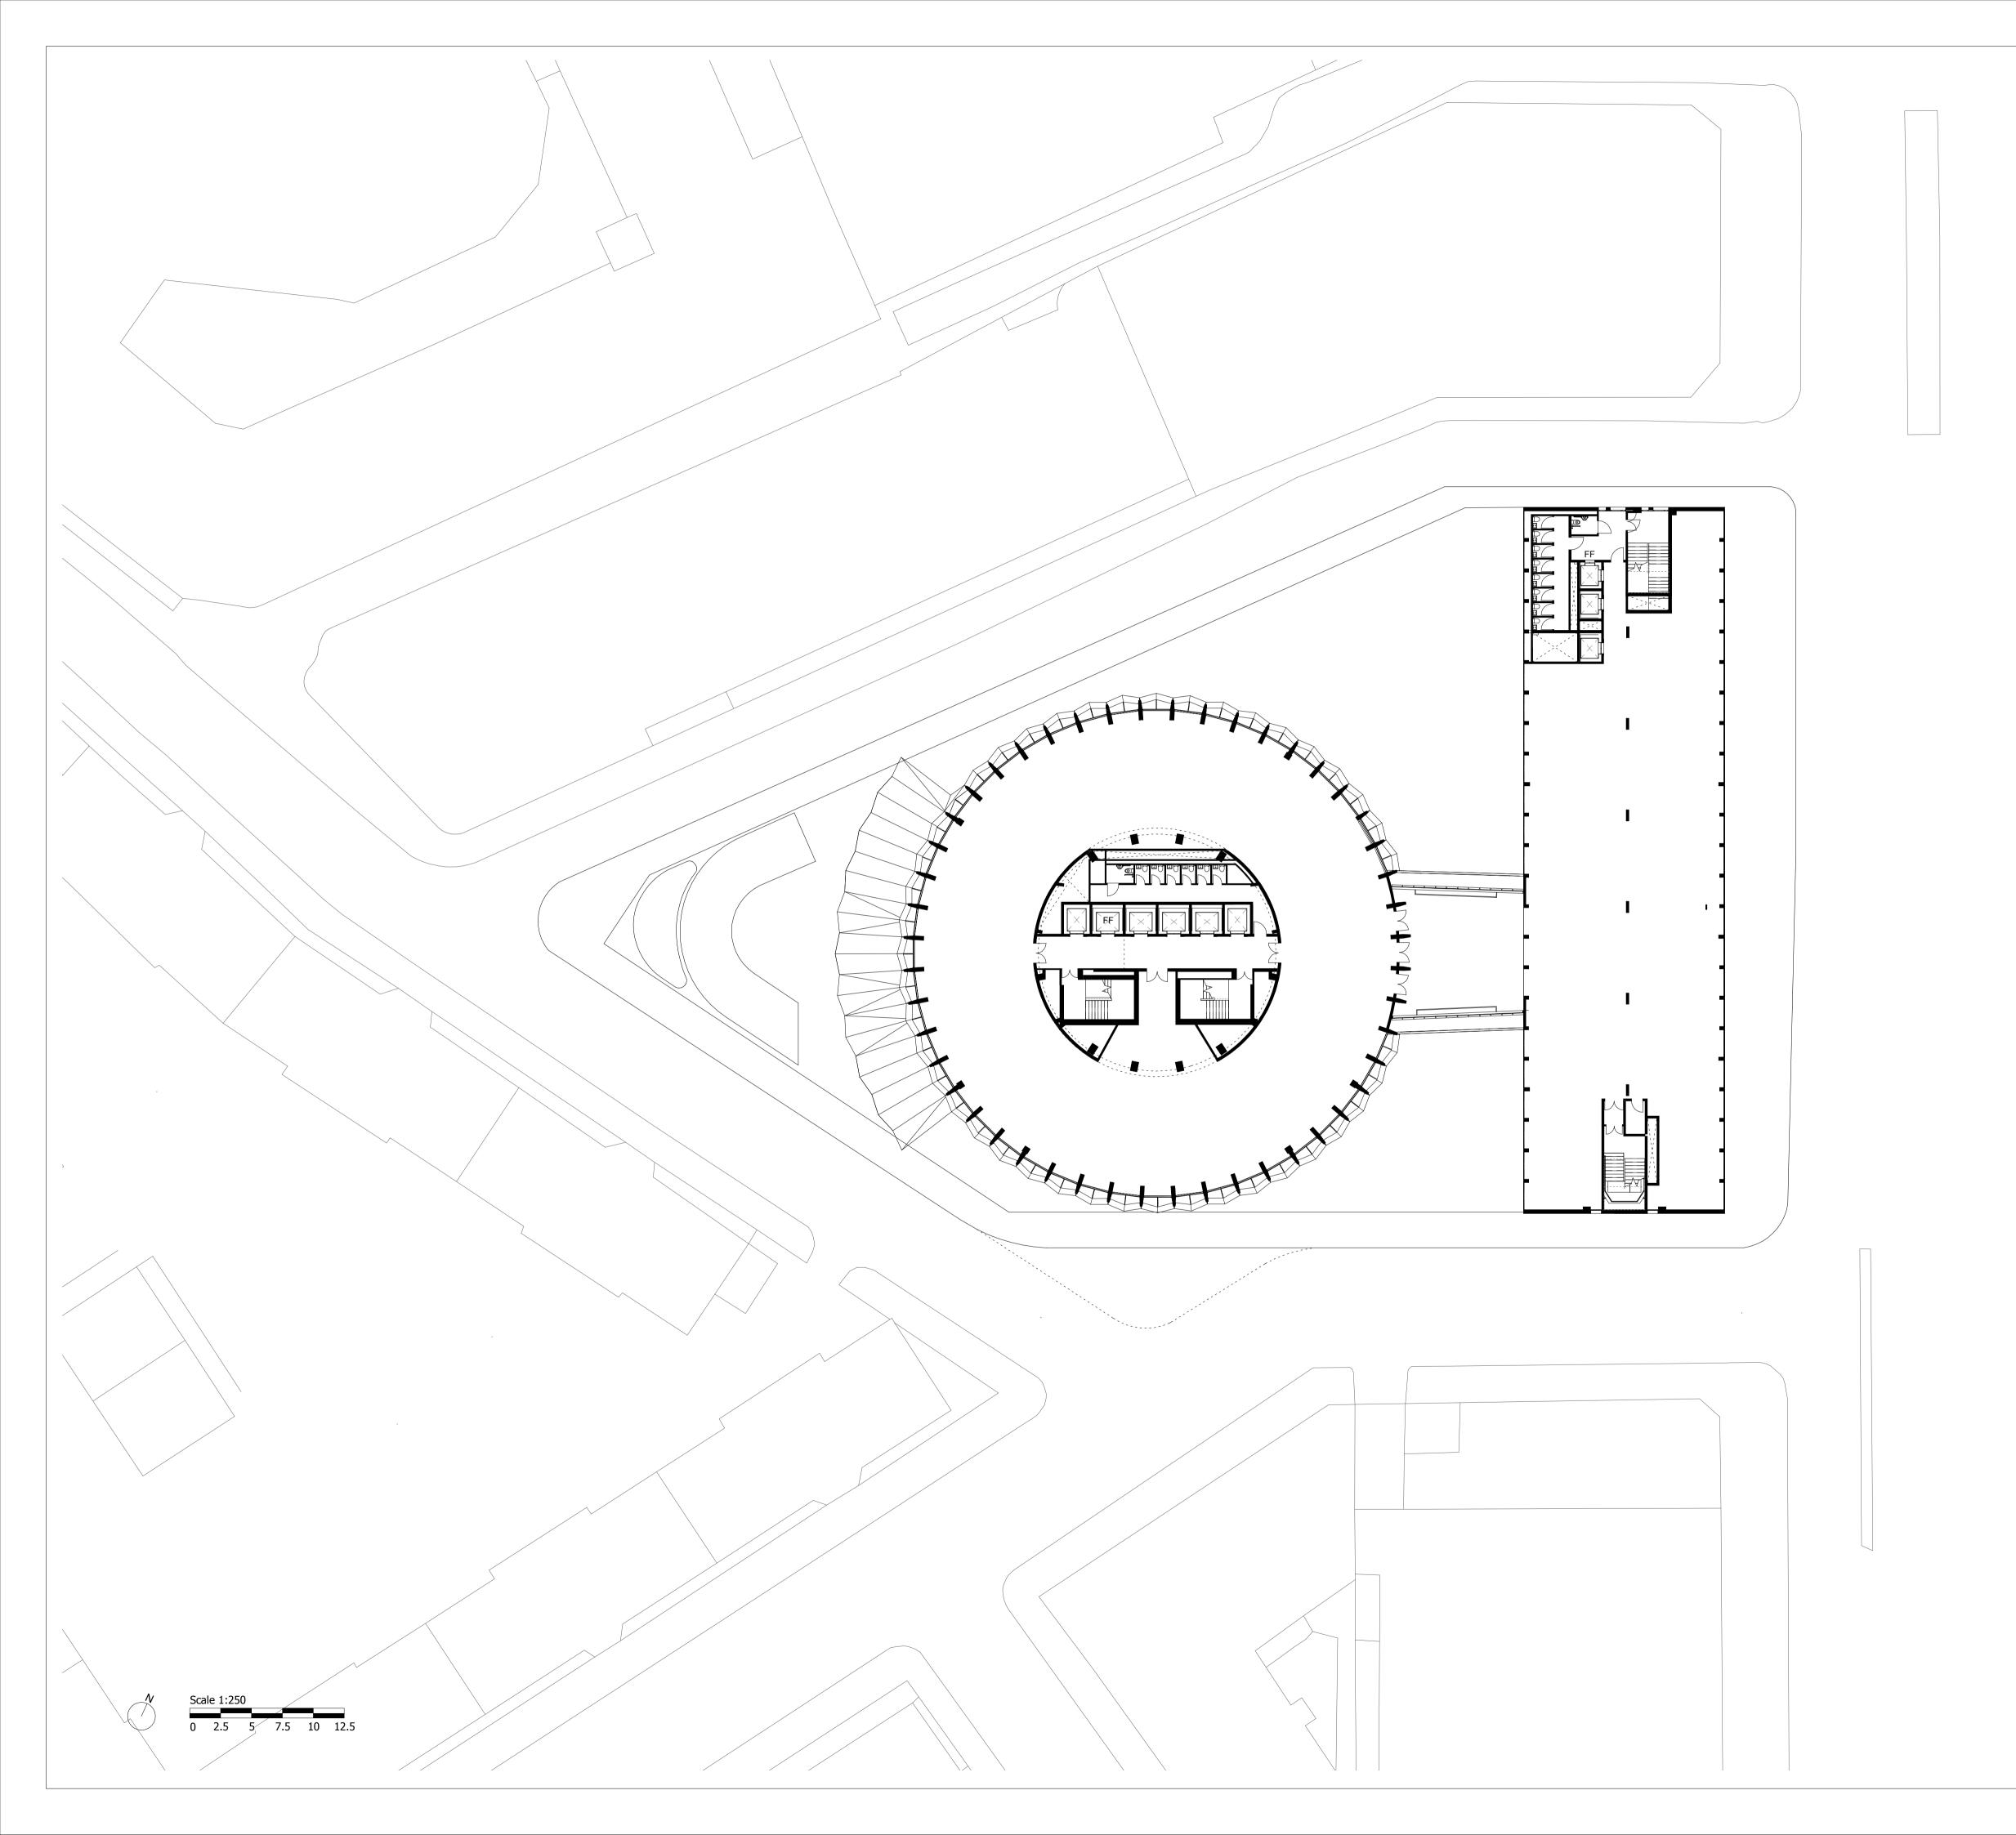

ect          |                |            |
|------------------|----------------|------------|
| Space House      |                |            |
| London           |                |            |
| WC2              |                |            |
| Title            |                |            |
| Basement 1       |                |            |
| GA Plan          |                |            |
| Proposed         |                |            |
| Status           |                |            |
| Planning Submiss | ion            |            |
| Date             | Scale @ ISO A1 | Job Number |
| 24/05/19         | 1 : 250        | 18077      |
| Drawing Number   |                | Revision   |
| 18077-SQP-ZZ-B1  | 1-DP-A-PL20003 | Rev-A      |





18077-SQP-ZZ-00-DP-A-PL20004 Rev-B











































































Scale 1:250

0 2.5 5 7.5 10 12.5

Do not scale from this drawing. All dimensions to be checked on site. All omissions and discrepancies to be reported to the Architect immediately

This work is copyright and shall not be reproduced or used for any other purpose without the written permission of Squire and Partners.



| Planning Substitution (no revision bubbles)<br>Planning Substitution | 20/19/19<br>20/09/19 | SQP     | Rev-B<br>Rev-B |
|----------------------------------------------------------------------|----------------------|---------|----------------|
| Planning Submission                                                  | 24/05/19             | SQP     | Rev-A          |
| Description