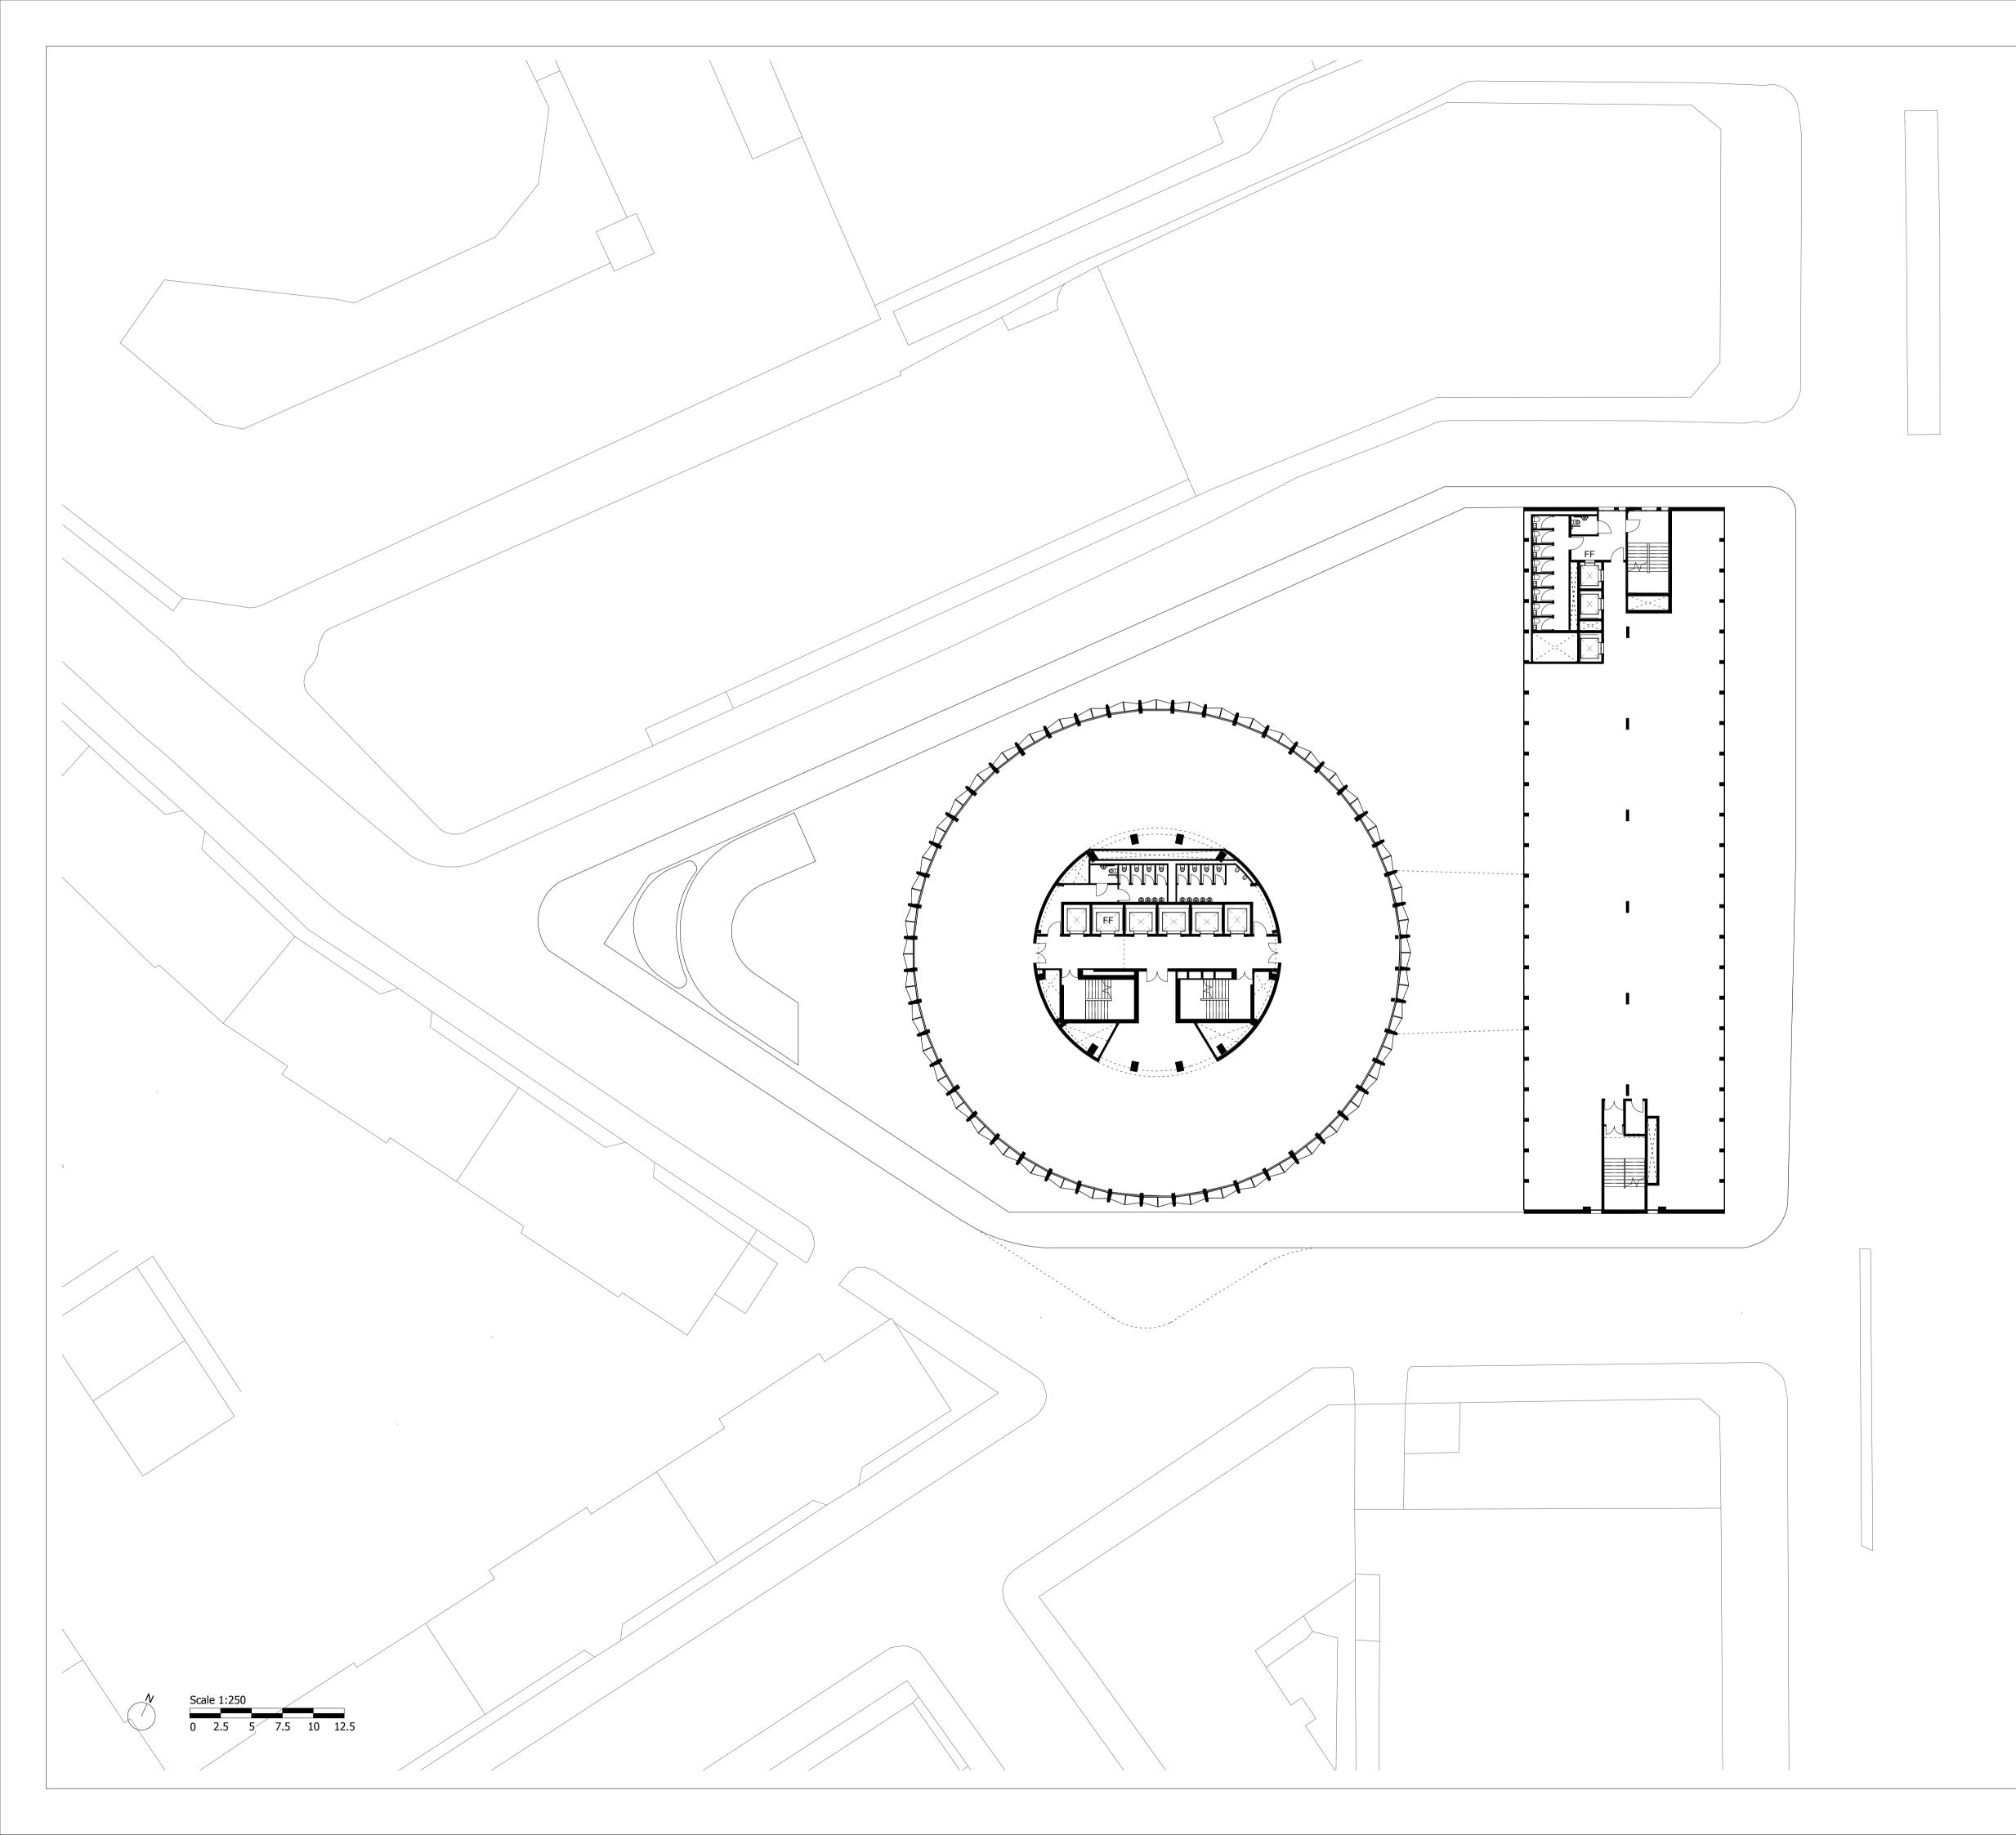

|                |            |
|------------------|----------------|------------|
| Space House      |                |            |
| London           |                |            |
| WC2              |                |            |
| Title            |                |            |
| Basement 1       |                |            |
| GA Plan          |                |            |
| Proposed         |                |            |
| Status           |                |            |
| Planning Submiss | ion            |            |
| Date             | Scale @ ISO A1 | Job Number |
| 24/05/19         | 1 : 250        | 18077      |
| Drawing Number   |                | Revision   |
| 18077-SQP-ZZ-B1  | 1-DP-A-PL20003 | Rev-A      |





18077-SQP-ZZ-00-DP-A-PL20004 Rev-B











































































Scale 1:250

0 2.5 5 7.5 10 12.5

Do not scale from this drawing. All dimensions to be checked on site. All omissions and discrepancies to be reported to the Architect immediately

This work is copyright and shall not be reproduced or used for any other purpose without the written permission of Squire and Partners.



| Planning Substitution (no revision bubbles)<br>Planning Substitution | 20/19/19<br>20/09/19 | SQP     | Rev-B<br>Rev-B |
|----------------------------------------------------------------------|----------------------|---------|----------------|
| Planning Submission                                                  | 24/05/19             | SQP     | Rev-A          |
| Description