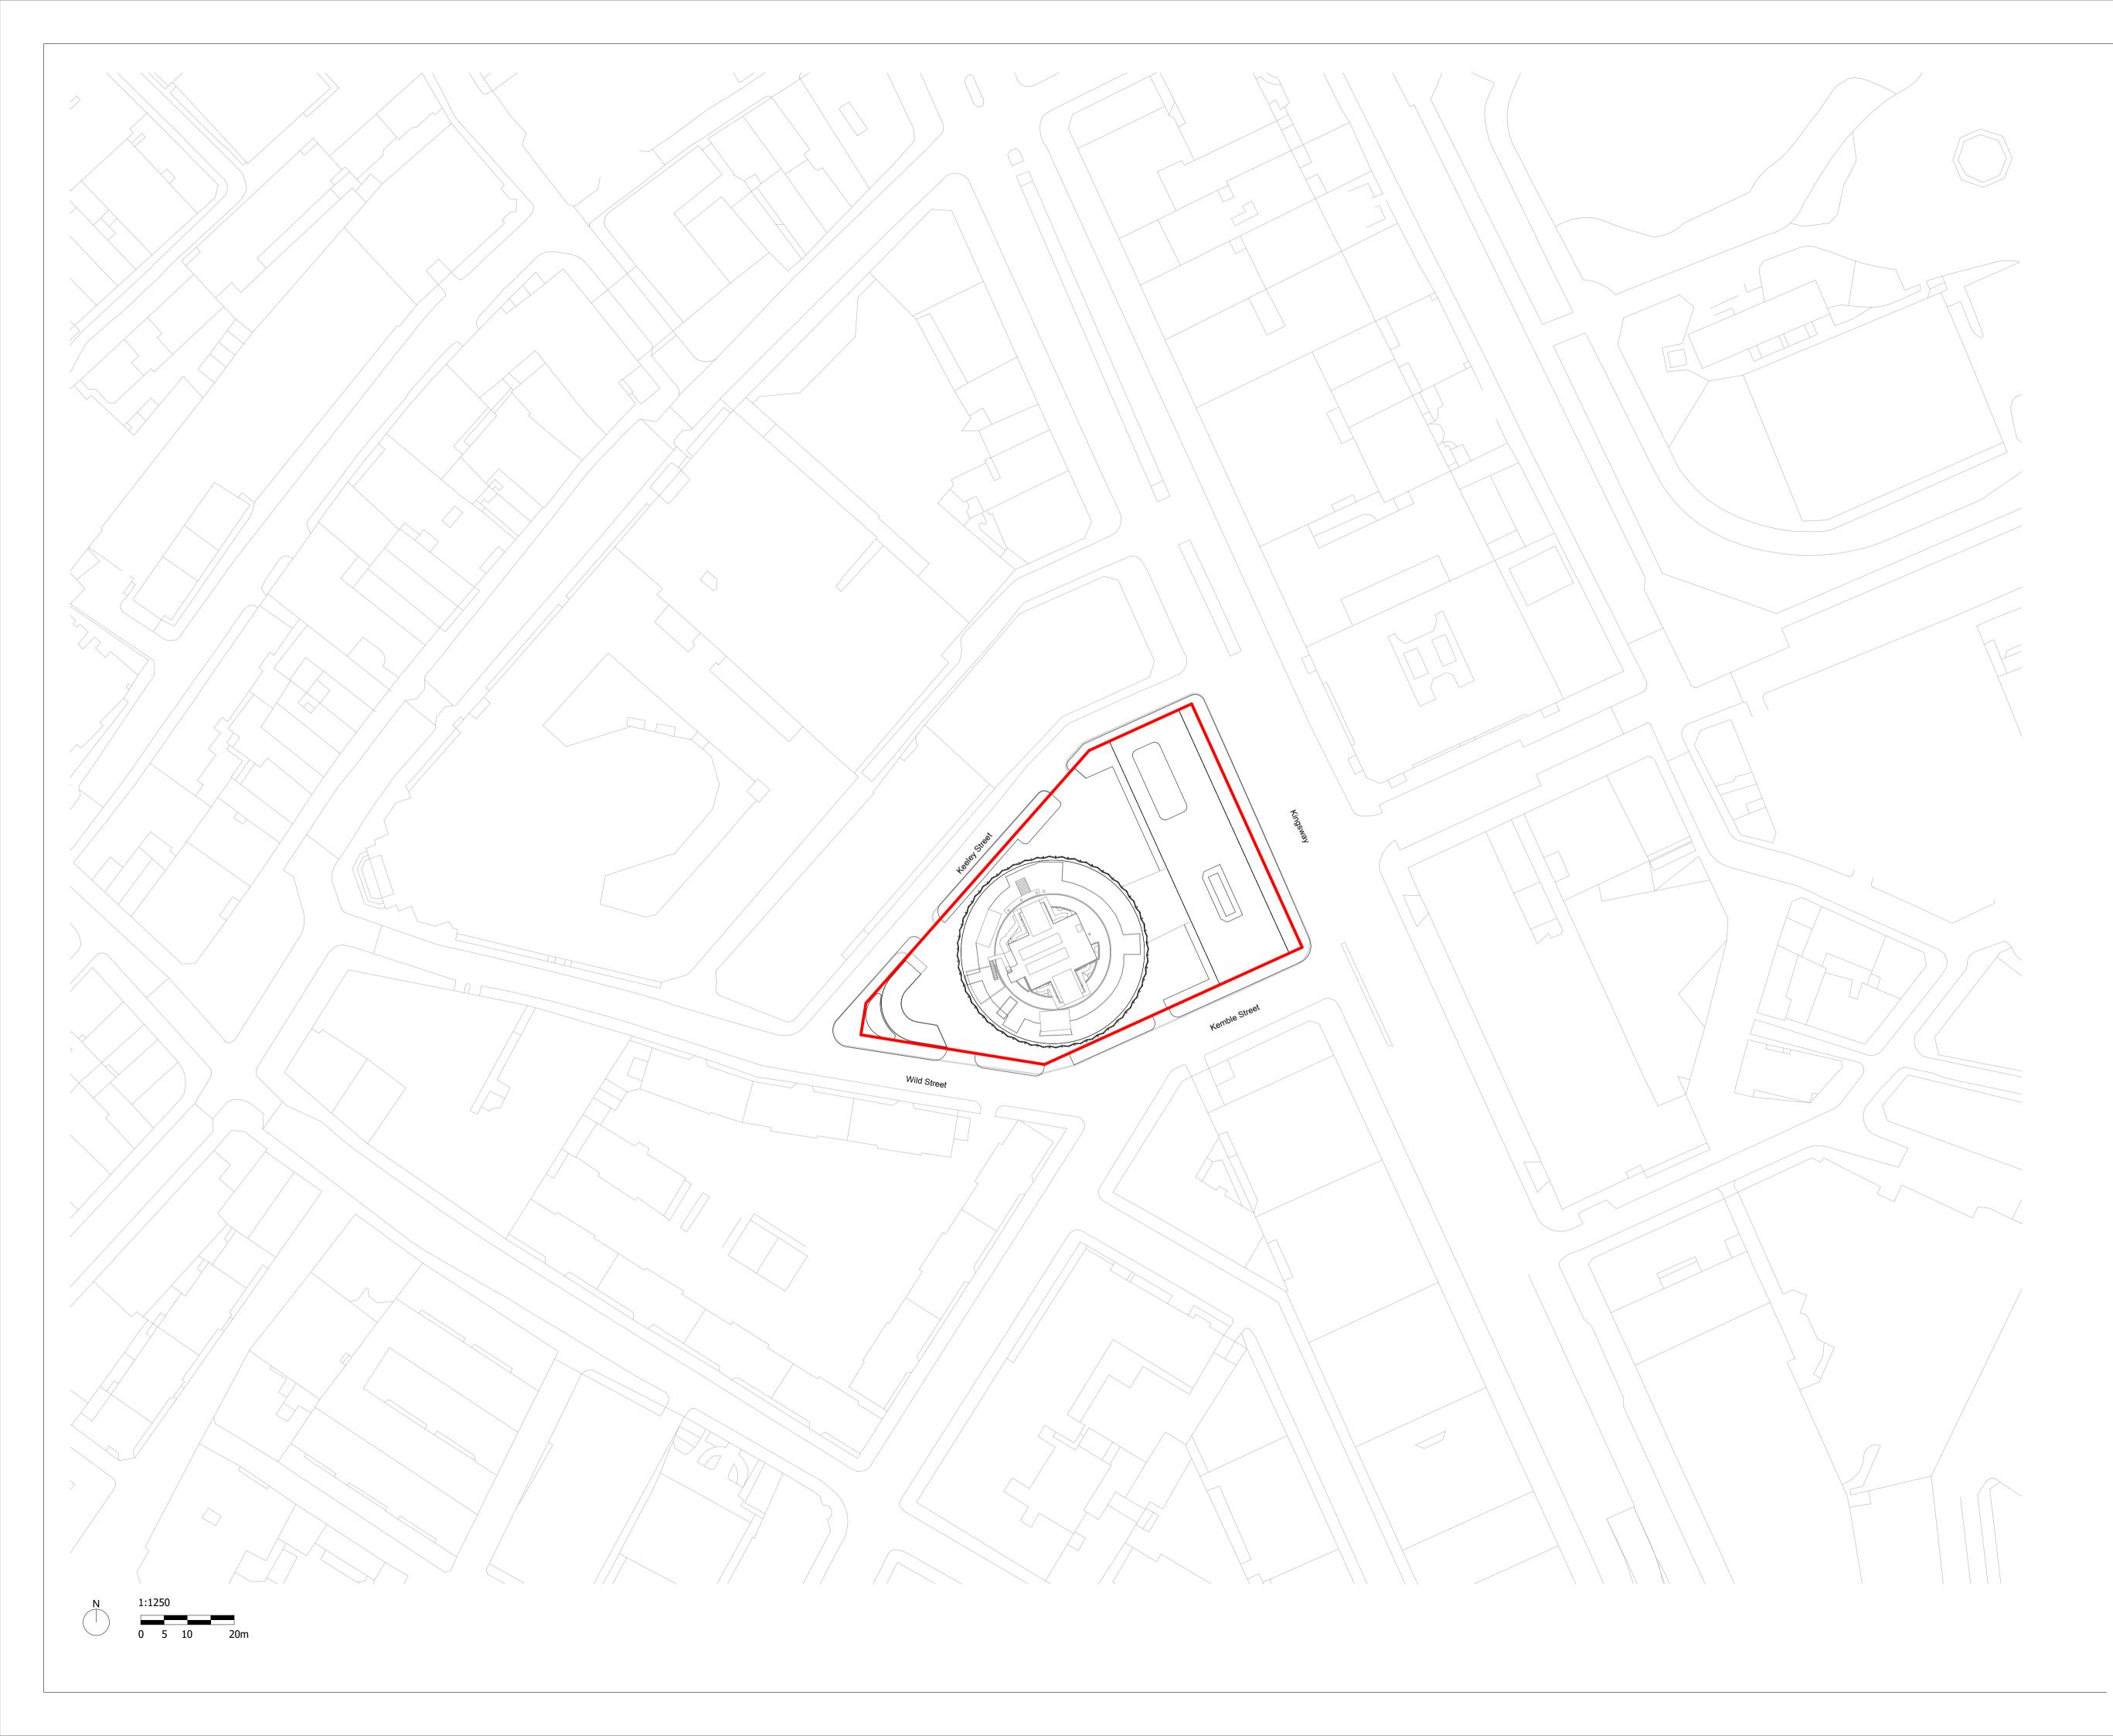

Note: Basement line extends beyond Red Line along Kingsway.

| Description                 | Date Drn/Chk | Rev   |
|-----------------------------|--------------|-------|
| Planning Submission         | 24/05/19 SQP | Rev-A |
| Pre-Application Advice      | 08/07/20 SQP | Rev-B |
| Issued for Building Control | 27/10/20 SZ  | Rev-C |
| Section 73 / 19 Application | Mar 2021 SQP | Rev-D |

Title Site Plan

Status

| Date                         | Scale @ ISO A1 | Job Number |
|------------------------------|----------------|------------|
| 24/05/19                     | 1250           | 18077      |
| Drawing Number               |                | Revision   |
| 18077-SQP-ZZ-ZZ-DP-A-PL00001 |                | Rev-D      |
|                              |                |            |