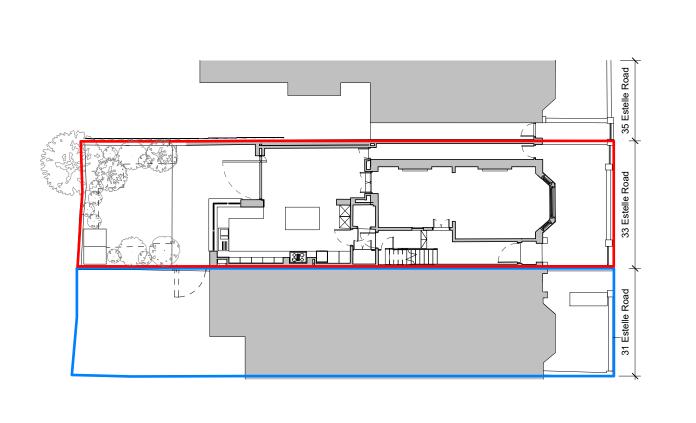

PROJECT TITLE

33 Estelle Road
DRAWNG TITLE:
Proposed Site Plan
FRST ISSUE DATE:
March 2020

SCALE @ A3: 1:200 P6

055 19-104