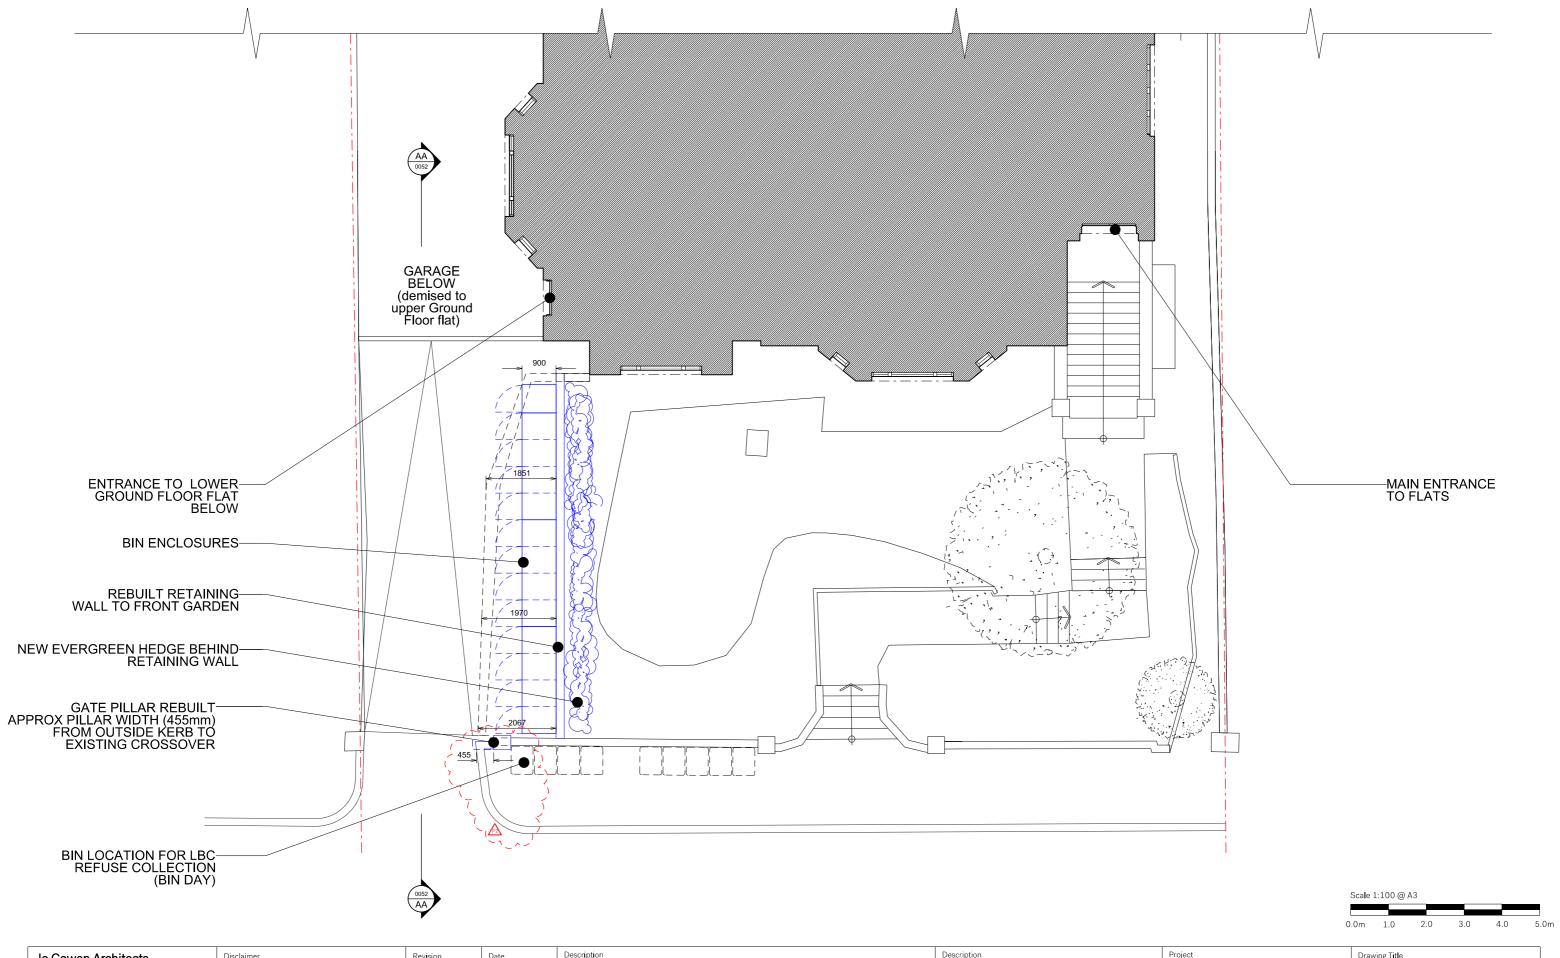

| Jo Cowen Architects                                                     |        | Disclaimer                                                                                                                                                                                                        | Revision    | Date       | Description                                       | Description                                                             | Project<br>8 Lindfield Gardens<br>London NW3 6PU |                          | Drawing Title<br>AS PROPOSED<br>FRONT AREA PLAN |                                       |
|-------------------------------------------------------------------------|--------|-------------------------------------------------------------------------------------------------------------------------------------------------------------------------------------------------------------------|-------------|------------|---------------------------------------------------|-------------------------------------------------------------------------|--------------------------------------------------|--------------------------|-------------------------------------------------|---------------------------------------|
|                                                                         |        | Jo Cowen Architects takes no responsibility for<br>any dimensions that are obtained by scaling this<br>drawing. If no dimension is given, it is deemed to<br>be the responsibility of the contractor to ascertain | P1          | 06/11/2020 | FOR PLANNING                                      | Adaptation of wall to existing driveway to forr<br>dedicated bin store. |                                                  |                          |                                                 |                                       |
|                                                                         |        |                                                                                                                                                                                                                   | P2 23/02/20 | 23/02/2021 | REVISED FOR PLANNING; OPENING TO DRIVEWAY AMENDED |                                                                         | London H                                         |                          |                                                 | FROM UPPER-GROUND LEVEL               |
| Jo Cowen Architects Ltd<br>533 Kings Road<br>Chelsea<br>London SW10 0TZ | RIBA # | the dimension from site measurement before any fabrication takes place.<br>All copyright for information included on this                                                                                         |             |            |                                                   |                                                                         |                                                  |                          |                                                 |                                       |
|                                                                         |        |                                                                                                                                                                                                                   |             |            |                                                   | Drawing Purpose<br>FOR PLANNING                                         | Drawing Date 05/11/2020                          | Revision Date 23/02/2021 | Revision<br>P2                                  | Drawing Number<br>JCA-0693-1051-PP-GF |