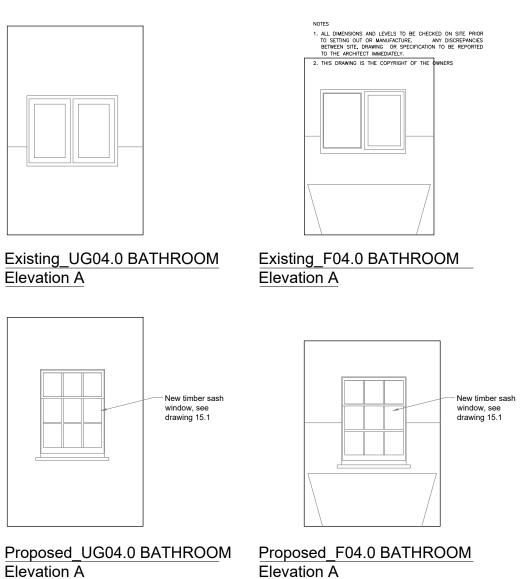

## Existing\_UG03.0 LIBRARY Elevation A

## Existing\_UG03.0 LIBRARY Elevation D

Proposed\_UG03.0 LIBRARY Elevation A Proposed\_UG03.0 LIBRARY Elevation D

Proposed\_UG01.0 HALL Elevation B

Elevation A

**Elevation A** 

Existing\_LG02.0 KITCHEN Elevation A

Proposed\_LG02.0 KITCHEN Elevation A

## Existing\_LG02.0 KITCHEN Elevation D

Proposed\_LG02.0 KITCHEN Elevation D

| Revisions:-<br>A 03/03/21 - Planning amendments                     |               |               |
|---------------------------------------------------------------------|---------------|---------------|
| ALEX TART                                                           | ARCH          | ITECTS        |
| THE OLD BOATE<br>LONDON, SW15                                       |               |               |
| TEL: 020 3937 8989<br>Email: office@alextarta                       | rchitects.com |               |
| 131_71 Arlington F<br>Site<br>71 Arlington Road,<br>London, NW1 7ES |               |               |
| Drawing Title                                                       |               |               |
| Proposed and Exist<br>Elevations                                    | ting Interna  | I             |
| Scale Date<br>1:25@A1 1:50@A3 09.11.20                              | Drawn<br>JW   | Checked<br>AT |
| Drawing No.                                                         |               | Revision      |
| P 17.0                                                              |               | А             |
|                                                                     |               |               |