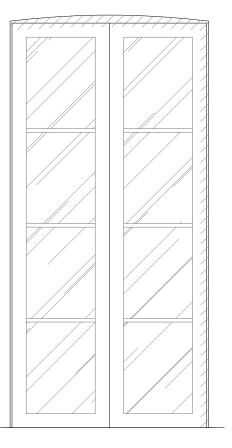

## New Door\_UG03.2

New slimlite double glazed timber french doors

New double glazed timber sash windows

NOTES

- NOTES 1. ALL DIMENSIONS AND LEVELS TO BE CHECKED ON SITE PRIOR TO SETTING OUT OR MANUFACTURE. ANY DISCREPANCIES BETWEEN SITE, DRAWING OR SPECIFICATION TO BE REPORTED TO THE ARCHITECT IMMEDIATELY. 2. THIS DRAWING IS THE COPYRIGHT OF THE OWNERS