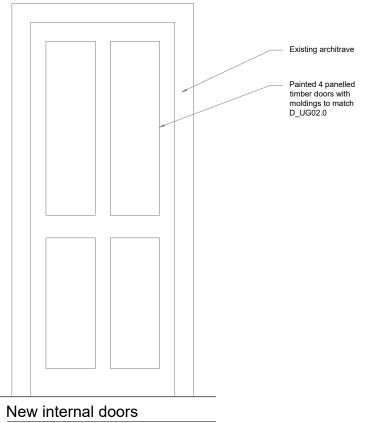

## New Door\_UG03.2

New slimlite double glazed timber french doors

New double glazed timber sash windows

NOTES

- NOTES 1. ALL DIMENSIONS AND LEVELS TO BE CHECKED ON SITE PRIOR TO SETTING OUT OR MANUFACTURE. ANY DISCREPANCIES BETWEEN SITE, DRAWING OR SPECIFICATION TO BE REPORTED TO THE ARCHITECT IMMEDIATELY. 2. THIS DRAWING IS THE COPYRIGHT OF THE OWNERS