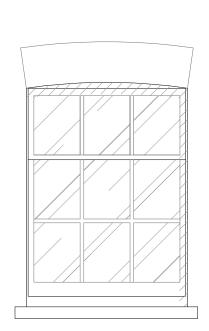

## New Windows\_UG04.1 and F04.1

New double glazed timber sash windows

## New Door\_UG03.2

New slimlite double glazed timber french doors



New double glazed timber sash windows

NOTES

- NOTES 1. ALL DIMENSIONS AND LEVELS TO BE CHECKED ON SITE PRIOR TO SETTING OUT OR MANUFACTURE. ANY DISCREPANCIES BETWEEN SITE, DRAWING OR SPECIFICATION TO BE REPORTED TO THE ARCHITECT IMMEDIATELY. 2. THIS DRAWING IS THE COPYRIGHT OF THE OWNERS

Revisions:-A 03/03/21 - Planning amendments

| ALEX TART ARCH                                             | HITECTS |
|------------------------------------------------------------|---------|
| THE OLD BOATHOUSE,<br>LONDON, SW15 ILB                     |         |
| TEL: 020 3937 8989<br>Email: office@alextartarchitects.com |         |
| Project