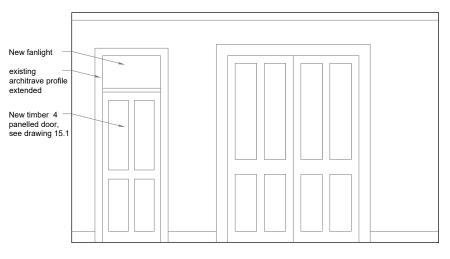

Existing\_F04.0 BATHROOM Elevation A

Proposed\_F04.0 BATHROOM Elevation A

Proposed\_F04.0 HALL Elevation C

Exisitng\_F04.0 BEDROOM **Elevation A** 

Proposed\_F04.0 BEDROOM Elevation A

NOTES

- NOTES 1. ALL DIRUNSIONS AND LEVELS TO BE CHECKED ON SITE PRIOR TO SETTING OUT OR MANUFACTURE. ANY DISCREPANCIES BETWEEN SITE, DRAWING OR SPECIFICATION TO BE REPORTED TO THE ARCHITECT IMMEDIATELY. 2. THIS DRAWING IS THE COPYRIGHT OF THE OWNERS