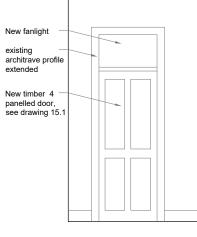

Existing\_F04.0 BATHROOM Elevation A

Proposed\_F04.0 BATHROOM Elevation A

Proposed\_F04.0 HALL Elevation C

Exisitng\_F04.0 BEDROOM **Elevation A** 

Proposed\_F04.0 BEDROOM Elevation A

NOTES

- NOTES 1. ALL DIRUNSIONS AND LEVELS TO BE CHECKED ON SITE PRIOR TO SETTING OUT OR MANUFACTURE. ANY DISCREPANCIES BETWEEN SITE, DRAWING OR SPECIFICATION TO BE REPORTED TO THE ARCHITECT IMMEDIATELY. 2. THIS DRAWING IS THE COPYRIGHT OF THE OWNERS