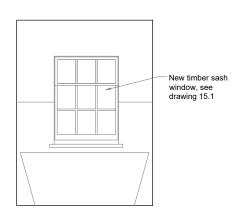

Existing\_F04.0 BATHROOM Elevation A

Proposed\_F04.0 BATHROOM Elevation A

Proposed\_F04.0 HALL Elevation C

Exisitng\_F04.0 BEDROOM **Elevation A** 

Proposed\_F04.0 BEDROOM Elevation A

NOTES

- NOTES 1. ALL DIRUNSIONS AND LEVELS TO BE CHECKED ON SITE PRIOR TO SETTING OUT OR MANUFACTURE. ANY DISCREPANCIES BETWEEN SITE, DRAWING OR SPECIFICATION TO BE REPORTED TO THE ARCHITECT IMMEDIATELY. 2. THIS DRAWING IS THE COPYRIGHT OF THE OWNERS