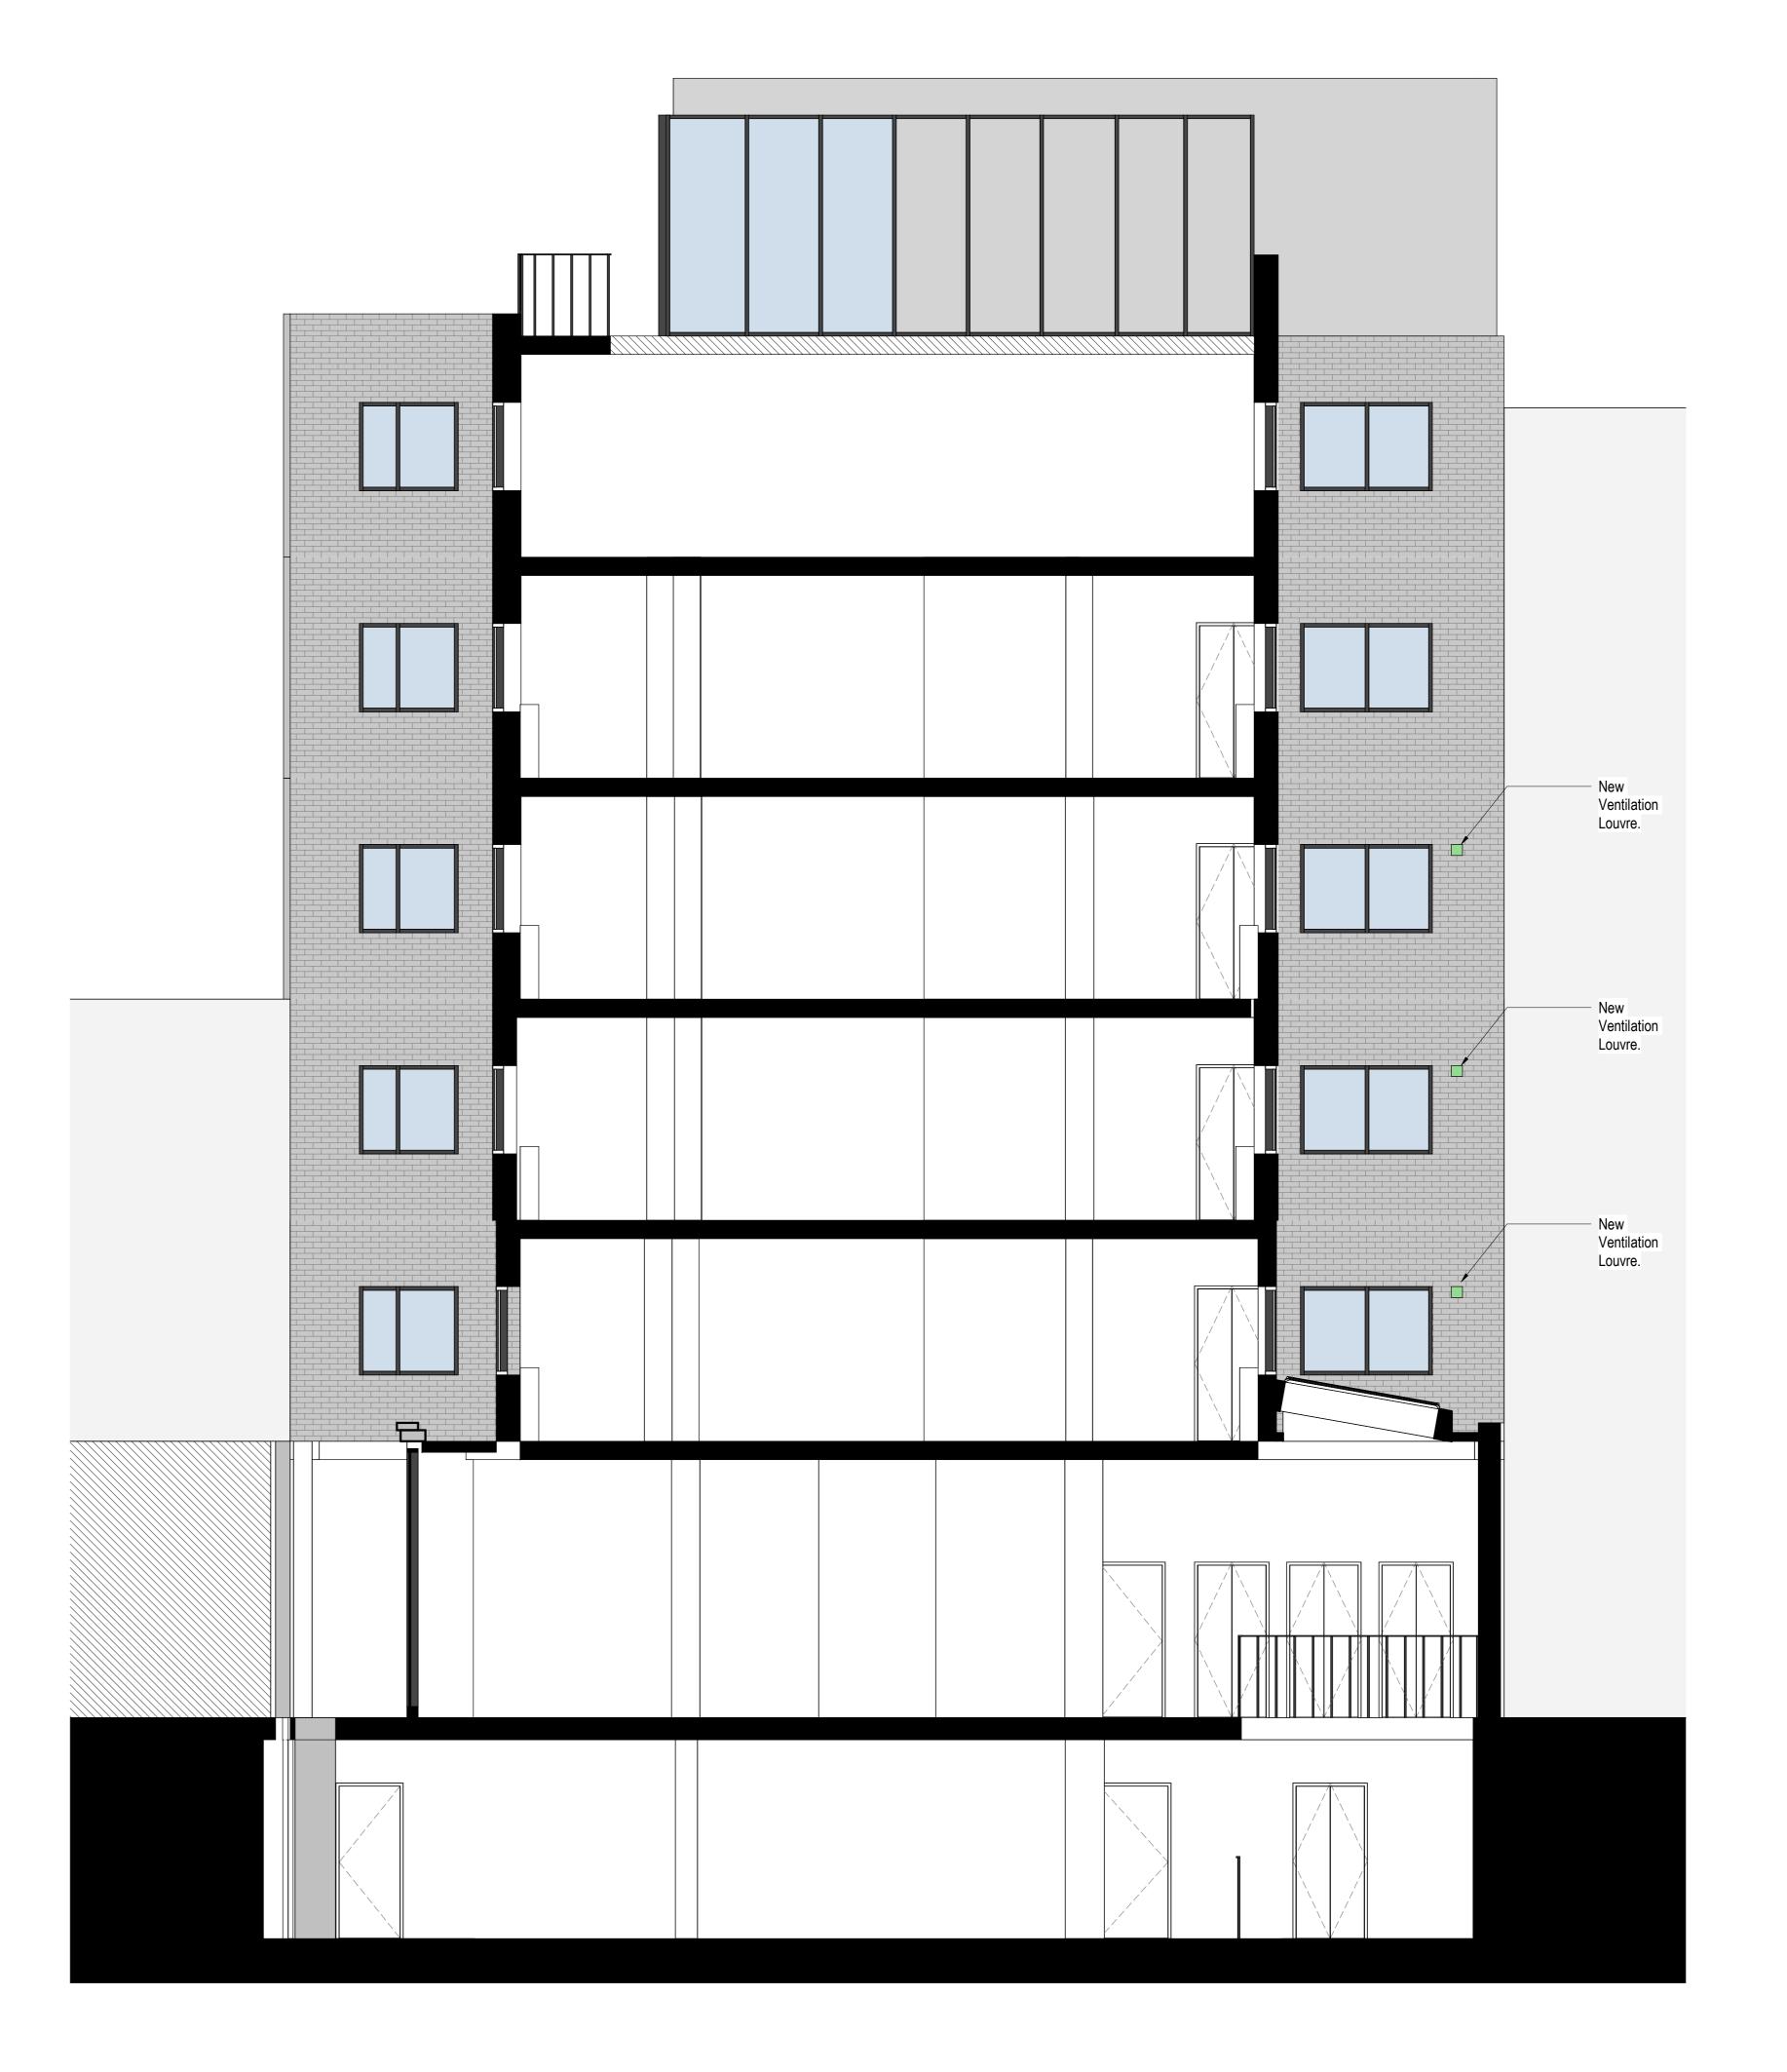

Proposed Sectional Elevation West

Planning

Planning

Planning

Ministry
of Justice Home Office CPS

Estates Directorate - 102 Petty France, London, SW1H 9AJ

Site 28 Kirby St Holborn, London EC1N 8FA

Security Classification OFFICIAL SENSITIVE

Drawing Number 366930-5376-HLN-XXX-EL-DR-A- 2101

Project Name Proposed Elevations

E-PIMS 366930 BPRN No. 5376

Drawn By Author DATE 03/02/21 SCALE 1:50

0.5 0 0.5 1 1.5 2 2.5 SCALE 1:50 m