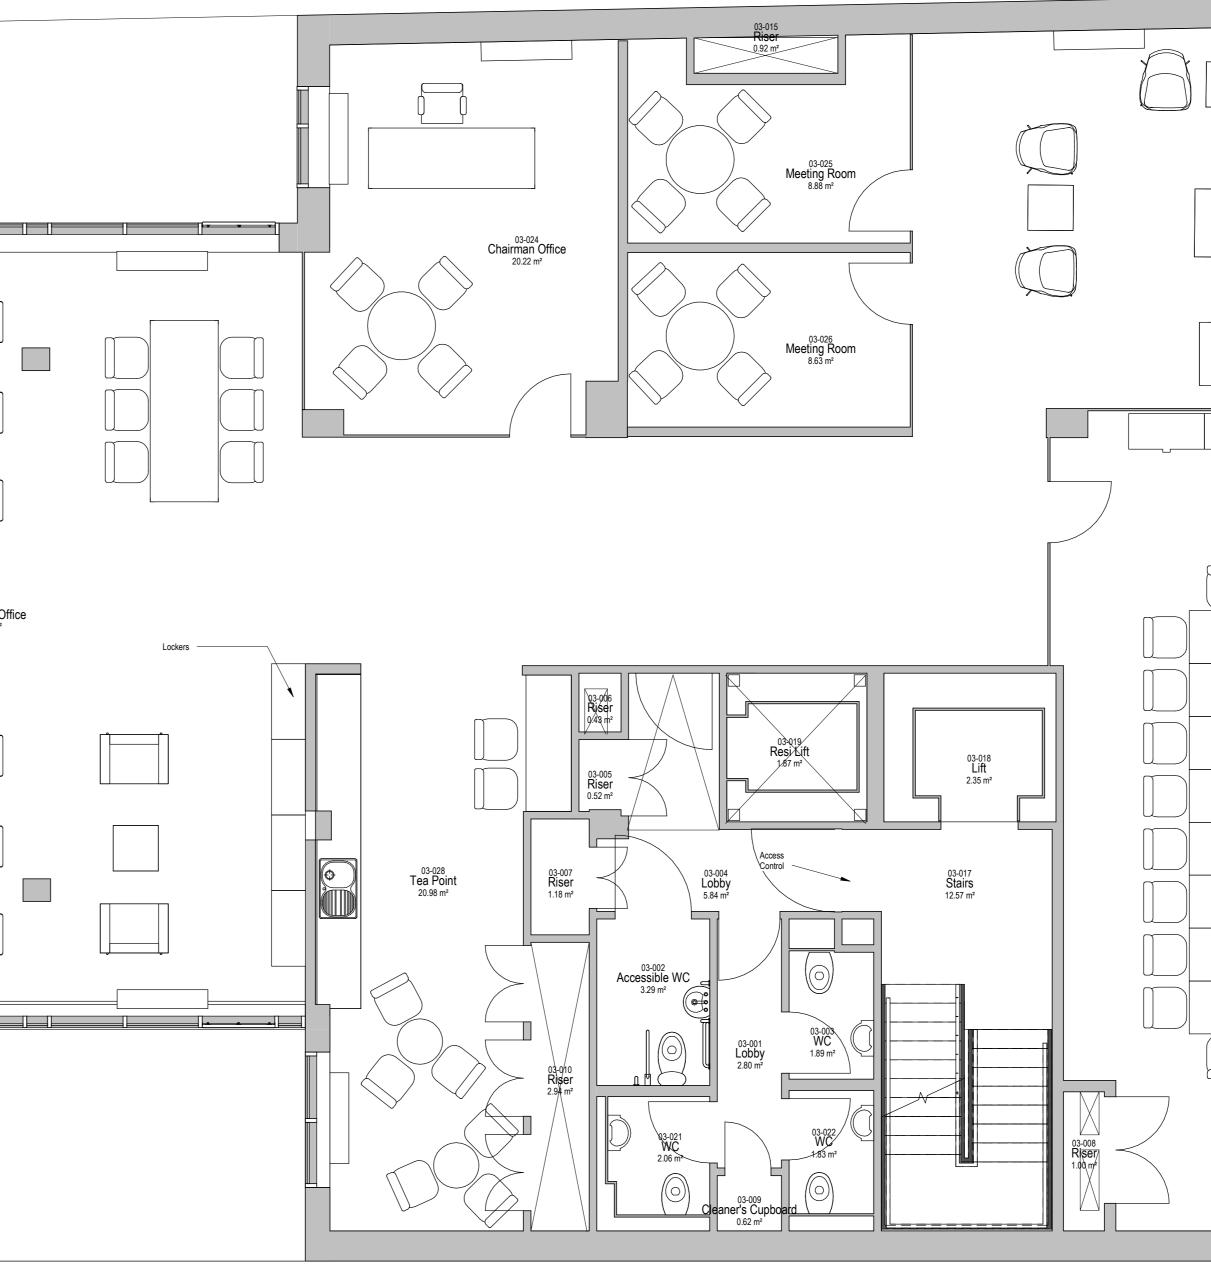

|                                  |  | Tuchdown Space | Open Plan Offic<br>257.73 m <sup>2</sup> |
|----------------------------------|--|----------------|------------------------------------------|
| 29<br>Room<br>m <sup>2</sup><br> |  |                |                                          |