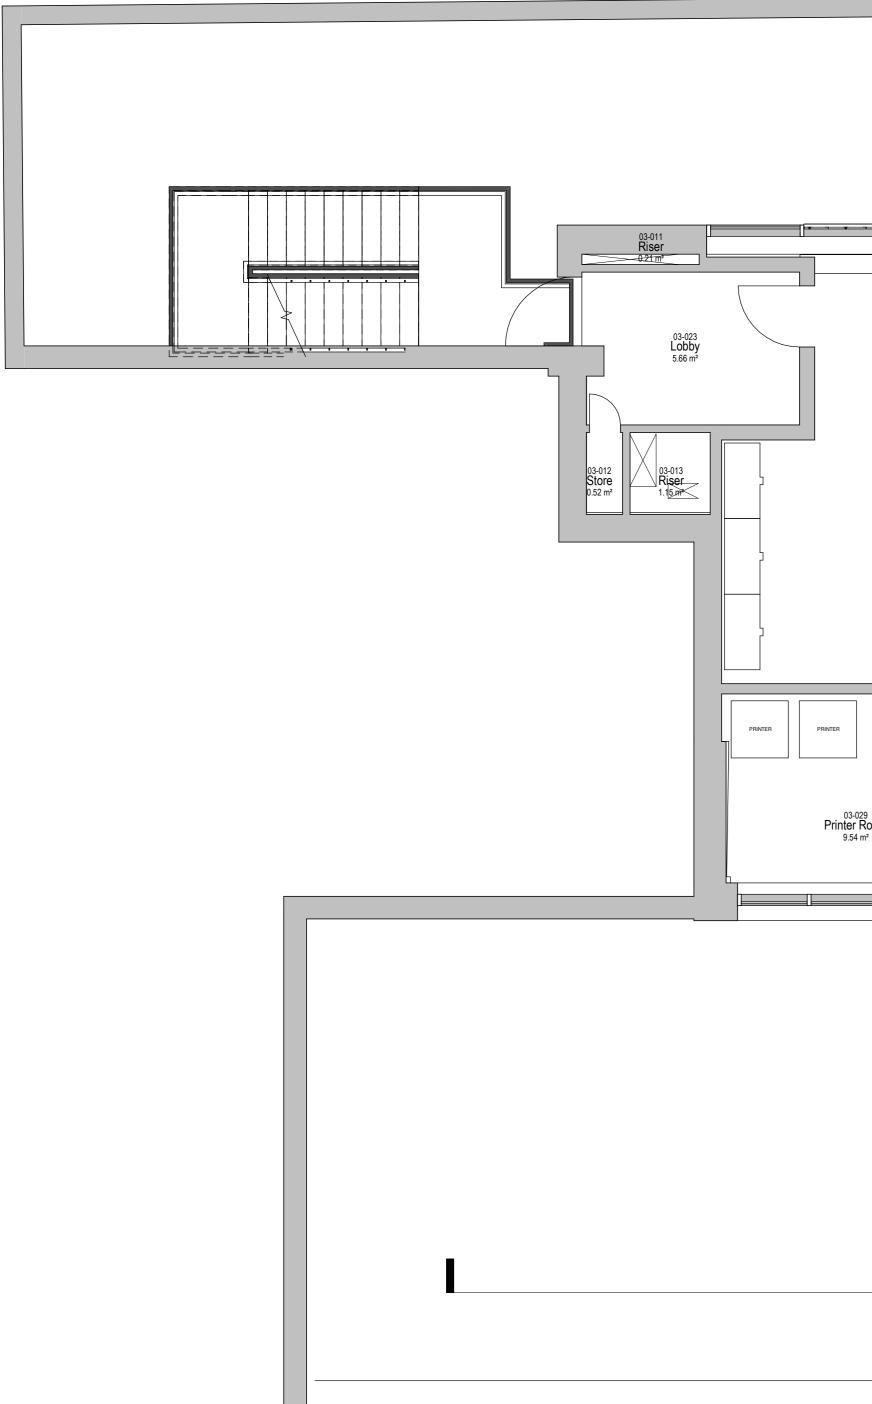

|                                  |  | Tuchdown Space | Open Plan Offic<br>257.73 m <sup>2</sup> |
|----------------------------------|--|----------------|------------------------------------------|
| 29<br>Room<br>m <sup>2</sup><br> |  |                |                                          |