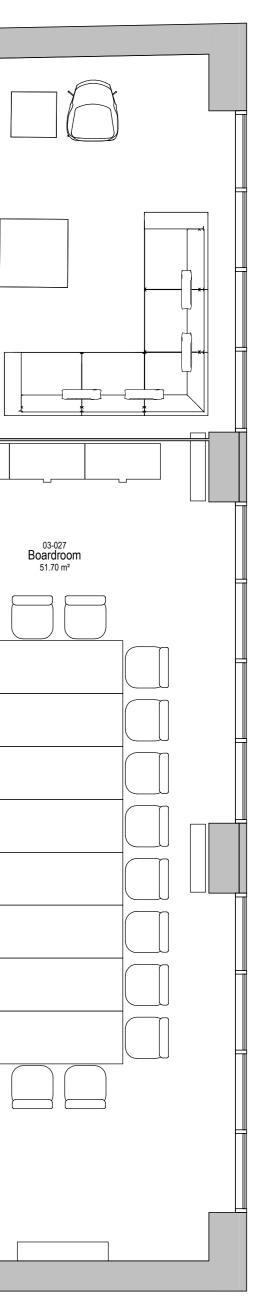

|                                  |  | Tuchdown Space | Open Plan Offic<br>257.73 m <sup>2</sup> |
|----------------------------------|--|----------------|------------------------------------------|
| 29<br>Room<br>m <sup>2</sup><br> |  |                |                                          |