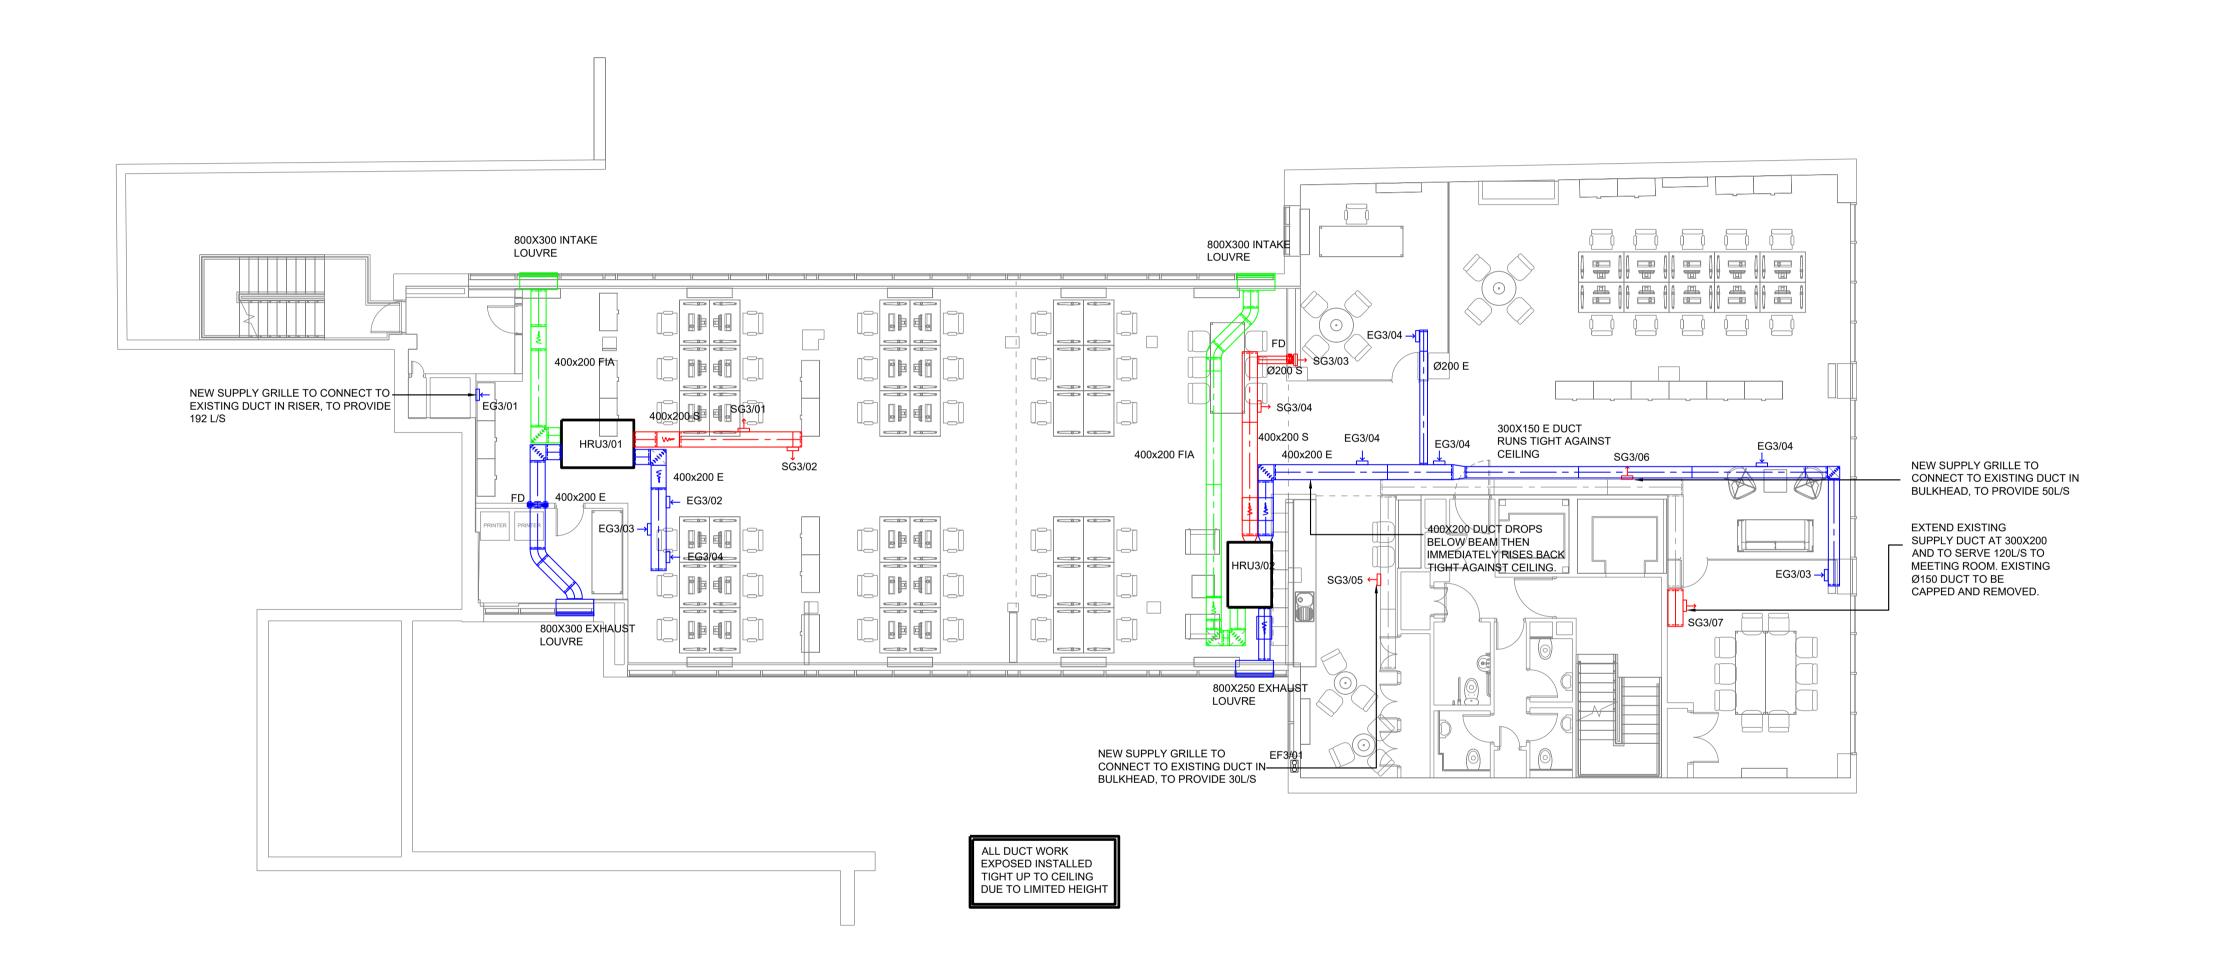

- ALL DUCTWORK AND FITTINGS TO BE FABRICATED AND INSTALLED IN ACCORDANCE WITH DW144 AND AS DETAILED ON THE RELEVANT LAYOUT DRAWING.
   ALL DUCTWORK PHYSICAL SIZES LOCATION AND HEIGHT TO BE CONFIRMED BY WAY OF SITE SIZES.
- 2. ALL EXTERNAL DUCTWORK, FRESH AIR DUCTWORK AND CONDITIONED SUPPLY DUCTWORK TO BE THERMALLY INSULATED IN ACCORDANCE WITH BS5422:2009
- 3. WHERE SEVERAL RANGES OF DUCTWORK ARE INDICATED AS BEING INSTALLED SIDE BY SIDE THEN ADEQUATE SPACE SHALL BE ALLOWED FOR FULL AND PROPER APPLICATION OF THERMAL INSULATION TO EACH DUCT.
- 4. ALL DUCTWORK SHALL BE SUPPORTED BY MEANS OF A LIGHTWEIGHT CHANNEL FIXED TO STRUCTURE, THREADED DROP RODS, DUCT SUPPORT RAIL WITH ISOLATION STRIP AND FLAT BAR KEEPER AROUND DUCT PERIPHERY.
- 5. VOLUME CONTROL DAMPERS: TO BE OF THE OPPOSED BLADE TYPE SUITABLE FOR RECTANGULAR AND/OR CIRCULAR DUCTWORK TO THE SIZES NOTED ON THE DRAWING
- 6. ALL MECHANICAL SERVICES SHALL BE ARRANGED FOR TESTING AND COMMISSIONING IN ACCORDANCE WITH THE GUIDANCE GIVEN BY CIBSE COMMISSIONING CODES AND BSRIA COMMISSIONING GUIDES.
- 7. 3 COPIES OF THE OPERATING AND MAINTENANCE MANUAL WILL BE HANDED OVER TO THE BUILDING OCCUPIER.