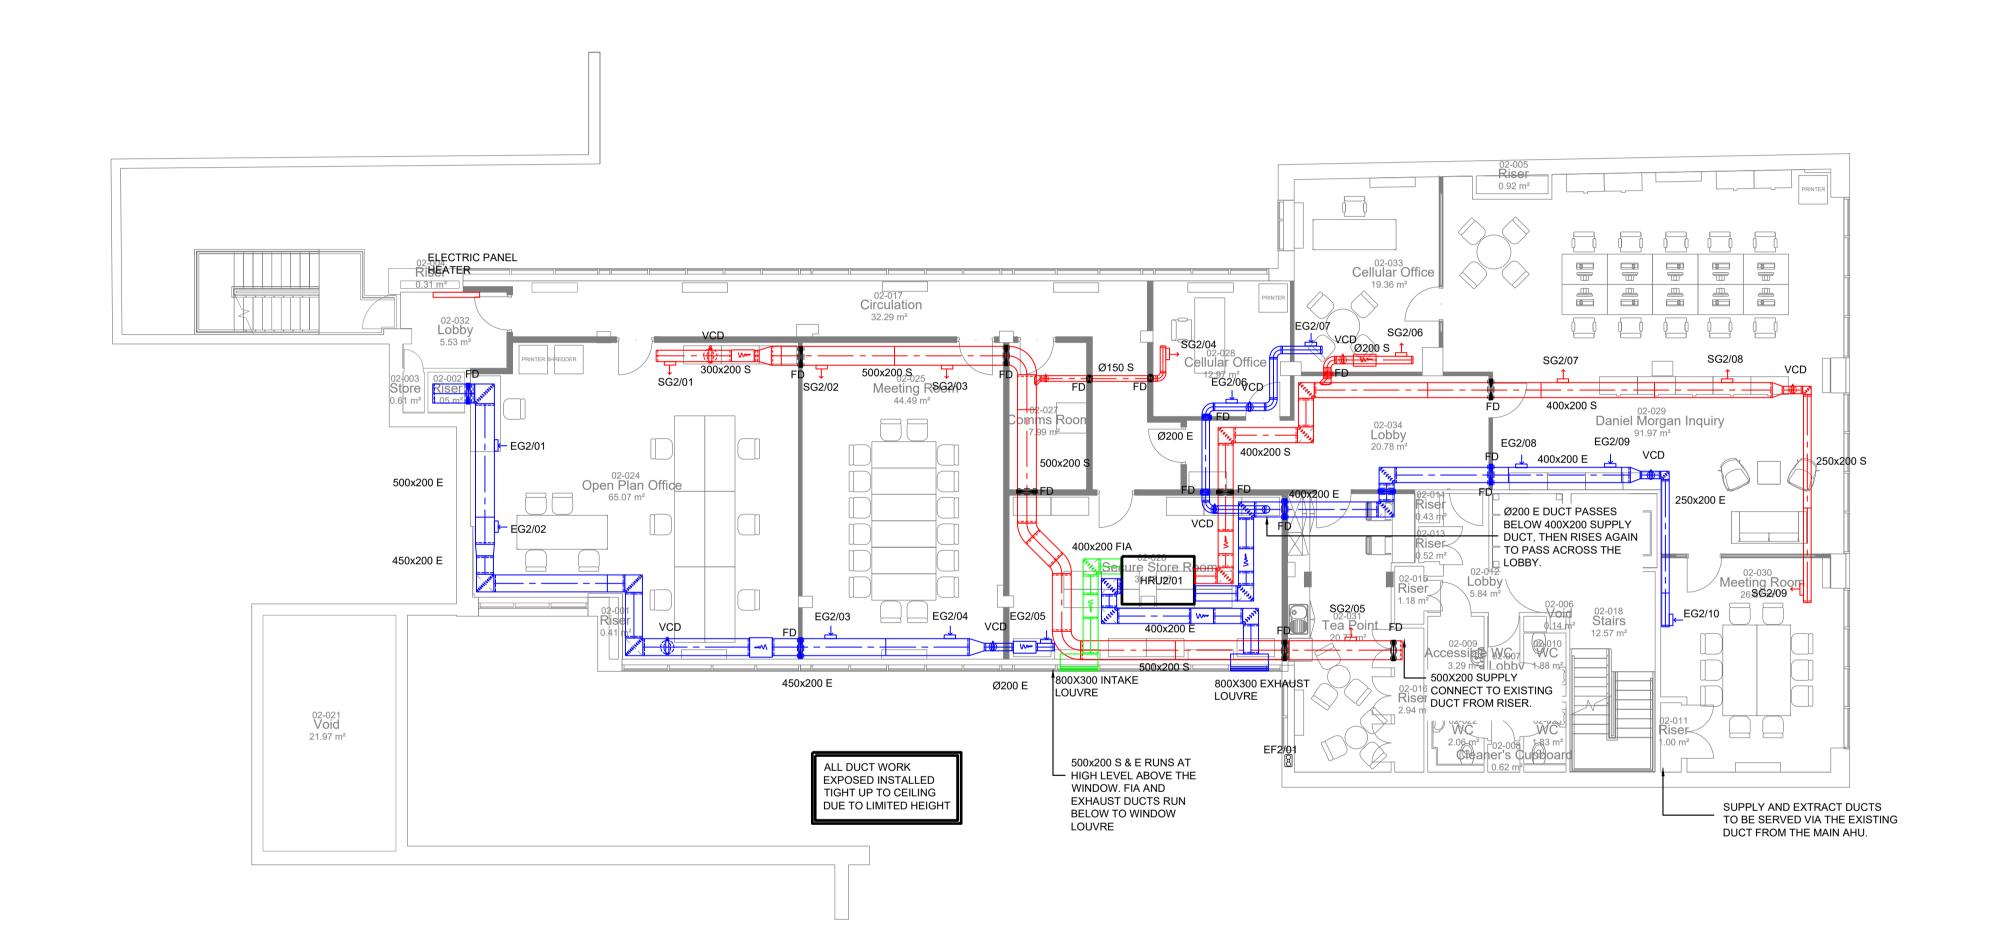

- ALL DUCTWORK AND FITTINGS TO BE FABRICATED AND INSTALLED IN ACCORDANCE WITH DW144 AND AS DETAILED ON THE RELEVANT LAYOUT DRAWING.
  ALL DUCTWORK PHYSICAL SIZES LOCATION AND HEIGHT TO BE CONFIRMED BY WAY OF SITE SIZES.
- 2. ALL EXTERNAL DUCTWORK, FRESH AIR DUCTWORK AND CONDITIONED SUPPLY DUCTWORK TO BE THERMALLY INSULATED IN ACCORDANCE WITH BS5422:2009
- 3. WHERE SEVERAL RANGES OF DUCTWORK ARE INDICATED AS BEING INSTALLED SIDE BY SIDE THEN ADEQUATE SPACE SHALL BE ALLOWED FOR FULL AND PROPER APPLICATION OF THERMAL INSULATION TO EACH DUCT.
- ALL DUCTWORK SHALL BE SUPPORTED BY MEANS OF A LIGHTWEIGHT CHANNEL FIXED TO STRUCTURE, THREADED DROP RODS, DUCT SUPPORT RAIL WITH ISOLATION STRIP AND FLAT BAR KEEPER AROUND DUCT PERIPHERY.
- 5. VOLUME CONTROL DAMPERS: TO BE OF THE OPPOSED BLADE TYPE SUITABLE FOR RECTANGULAR AND/OR CIRCULAR DUCTWORK TO THE SIZES NOTED ON THE DRAWING
- 6. ALL MECHANICAL SERVICES SHALL BE ARRANGED FOR TESTING AND COMMISSIONING IN ACCORDANCE WITH THE GUIDANCE GIVEN BY CIBSE COMMISSIONING CODES AND BSRIA COMMISSIONING GUIDES.
- 7. 3 COPIES OF THE OPERATING AND MAINTENANCE MANUAL WILL BE HANDED OVER TO THE BUILDING OCCUPIER.

| ſ | A 24/02/21 DRAFT DESIGN        |                 |                       |           |                                                               |                              |                            |          |      |              | DH  | DH   |
|---|--------------------------------|-----------------|-----------------------|-----------|---------------------------------------------------------------|------------------------------|----------------------------|----------|------|--------------|-----|------|
|   | AMENDMENTS DAT                 |                 |                       |           |                                                               |                              |                            |          |      |              |     | DATE |
|   |                                | state<br>rect   | ate                   |           | Estates Directorate<br>102 Petty France<br>London<br>SW1H 9AJ |                              |                            |          |      |              |     |      |
|   | Site                           | 9               | 28 KIRBY STREET       |           |                                                               |                              |                            |          |      |              |     |      |
|   | Secu                           | rity Cl         | ass                   | ification |                                                               |                              |                            | OFFICIAL |      |              |     |      |
|   |                                | ing No<br>36693 |                       |           | MK-F                                                          | FBH-02-DR-M-5701-S2-00-D0100 |                            |          |      |              |     |      |
|   | Proje<br>if applic             | ect Nai         | HMCTS FLEETBANK HOUSE |           |                                                               |                              |                            |          |      |              |     |      |
|   | Dwg Title SECOND FLOOR VENTILA |                 |                       |           |                                                               |                              |                            |          | TION | LAY          | OUT |      |
|   | E-PIMS                         |                 |                       | 366930    |                                                               |                              | BPRN No. if applicable 537 |          |      | 6 Rev Ref 00 |     |      |
|   | Drawn By: Al                   |                 |                       | ИΚ        | DAT                                                           | E: FEB 2021                  |                            |          | SC   | SCALE 1:100  |     |      |
|   |                                |                 |                       |           |                                                               |                              |                            |          |      |              |     |      |