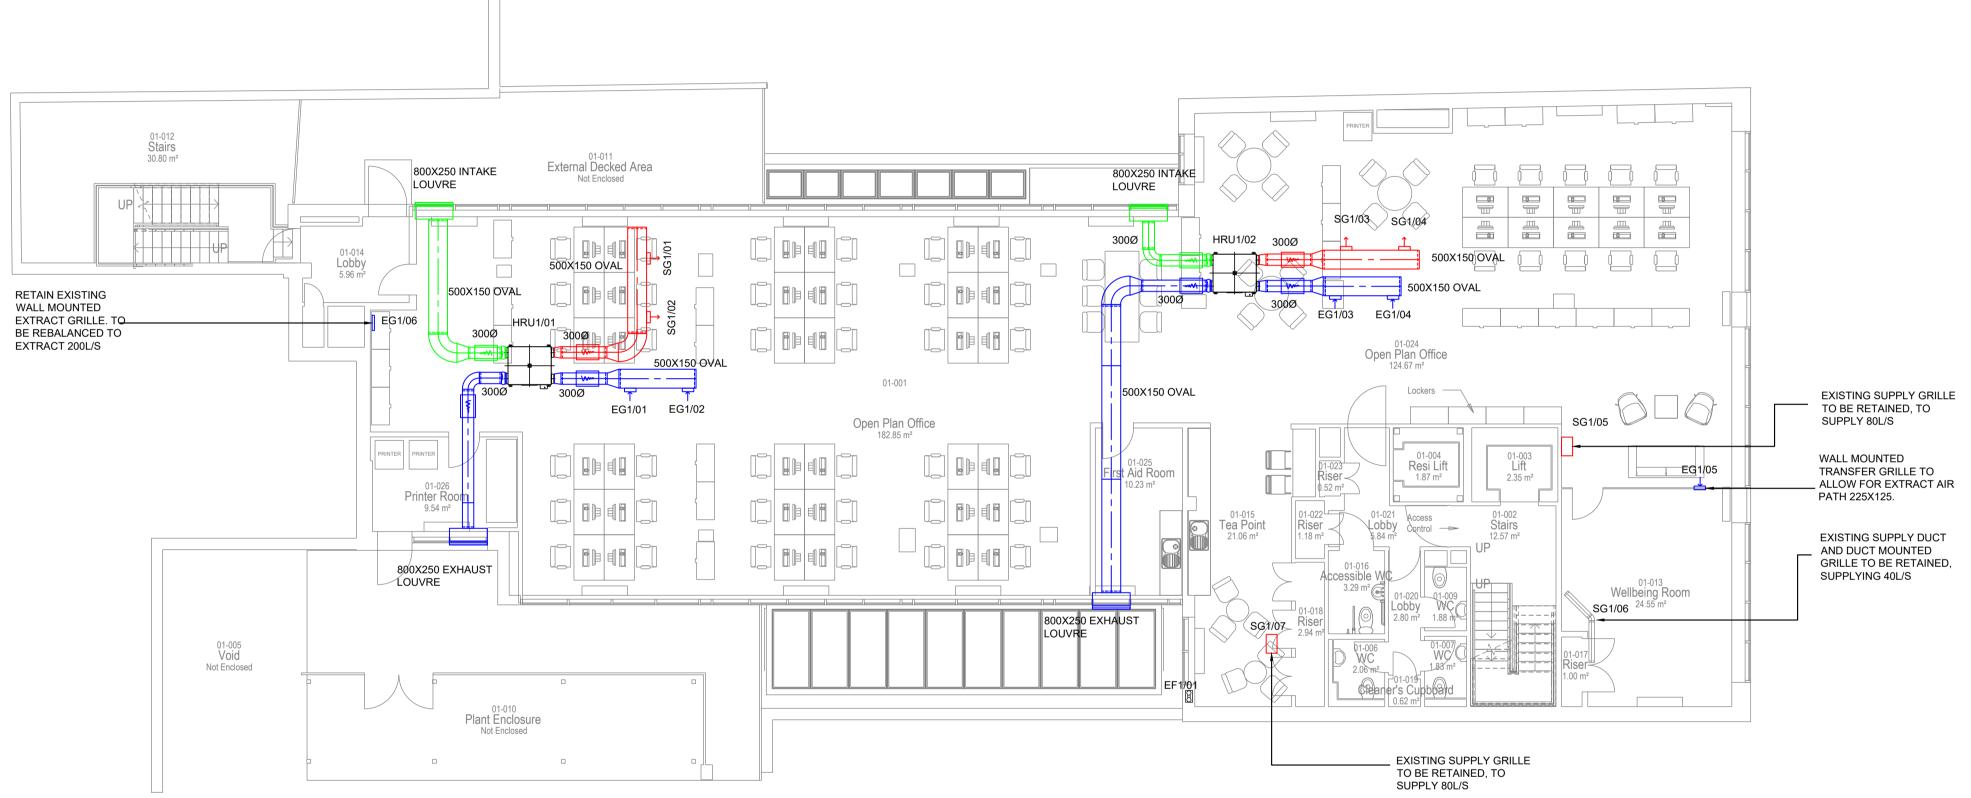

## DRAFT

| <ol> <li>ALL DUCTWORK AND FITTINGS TO BE FABRICATED AND<br/>INSTALLED IN ACCORDANCE WITH DW144 AND AS DETAILED ON<br/>THE RELEVANT LAYOUT DRAWING.<br/>ALL DUCTWORK PHYSICAL SIZES LOCATION AND HEIGHT TO BE<br/>CONFIRMED BY WAY OF SITE SIZES.</li> <li>ALL EXTERNAL DUCTWORK, FRESH AIR DUCTWORK AND<br/>CONDITIONED SUPPLY DUCTWORK TO BE THERMALLY<br/>INSULATED IN ACCORDANCE WITH BS5422:2009</li> <li>WHERE SEVERAL RANGES OF DUCTWORK ARE INDICATED AS<br/>BEING INSTALLED SIDE BY SIDE THEN ADEQUATE SPACE SHALL<br/>BE ALLOWED FOR FULL AND PROPER APPLICATION OF<br/>THERMAL INSULATION TO EACH DUCT.</li> <li>ALL DUCTWORK SHALL BE SUPPORTED BY MEANS OF A<br/>LIGHTWEIGHT CHANNEL FIXED TO STRUCTURE, THREADED<br/>DROP RODS, DUCT SUPPORT RAIL WITH ISOLATION STRIP AND<br/>FLAT BAR KEEPER AROUND