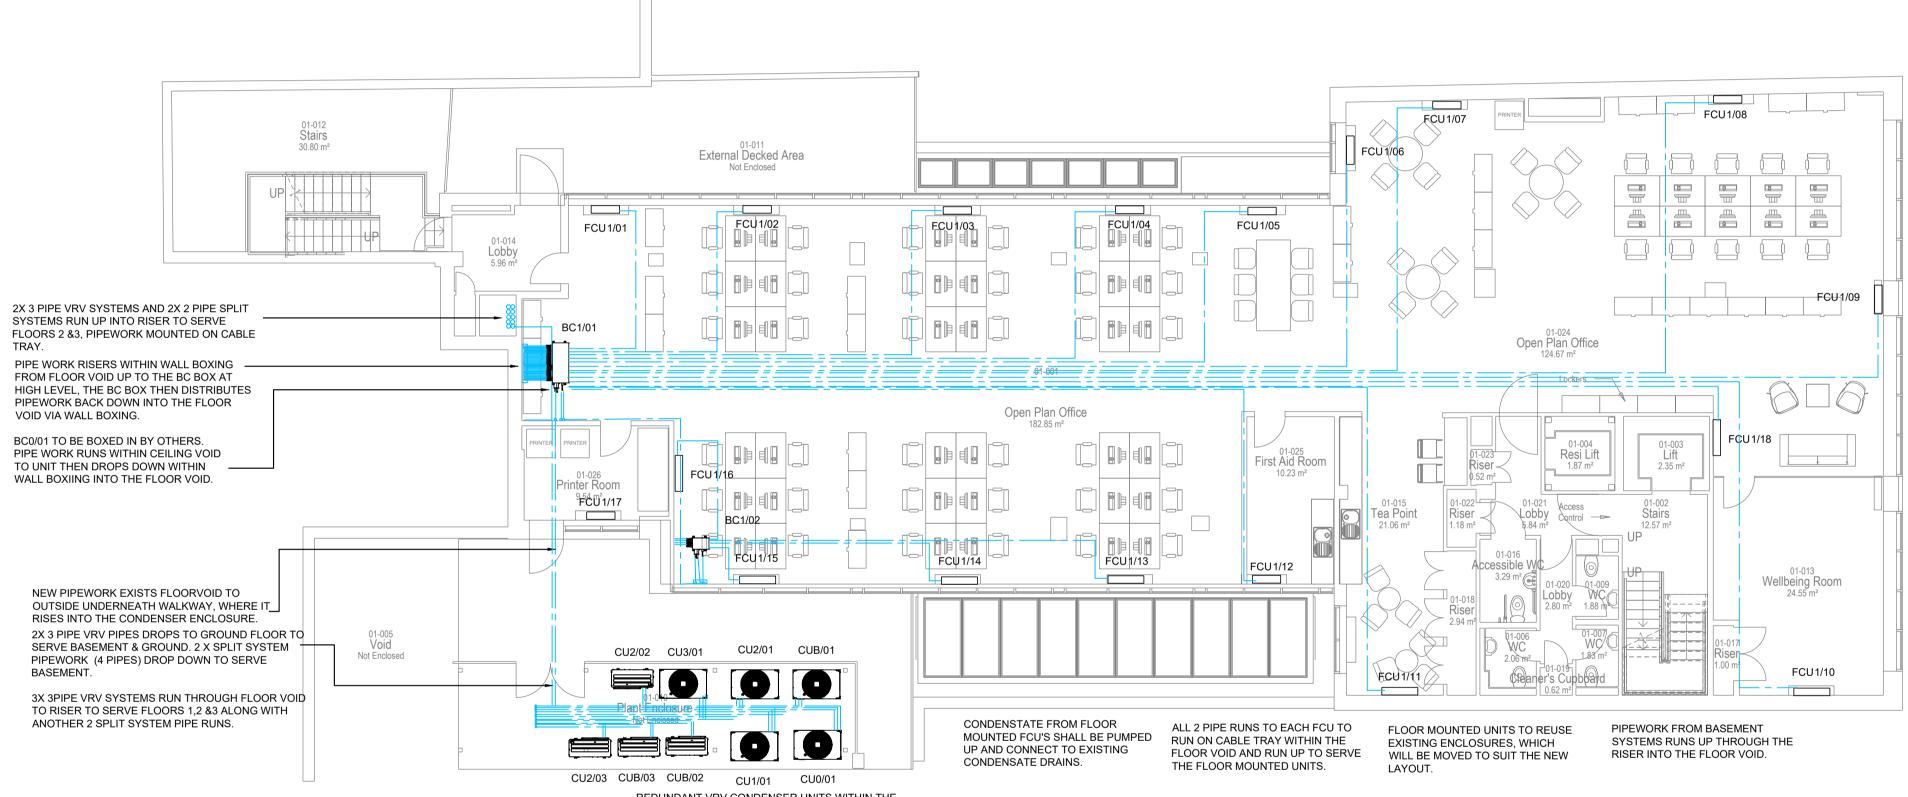

REDUNDANT VRV CONDENSER UNITS WITHIN THE ACOUSTIC ENCLOSURE TO BE REMOVED AND REPLACED WITH NEW.