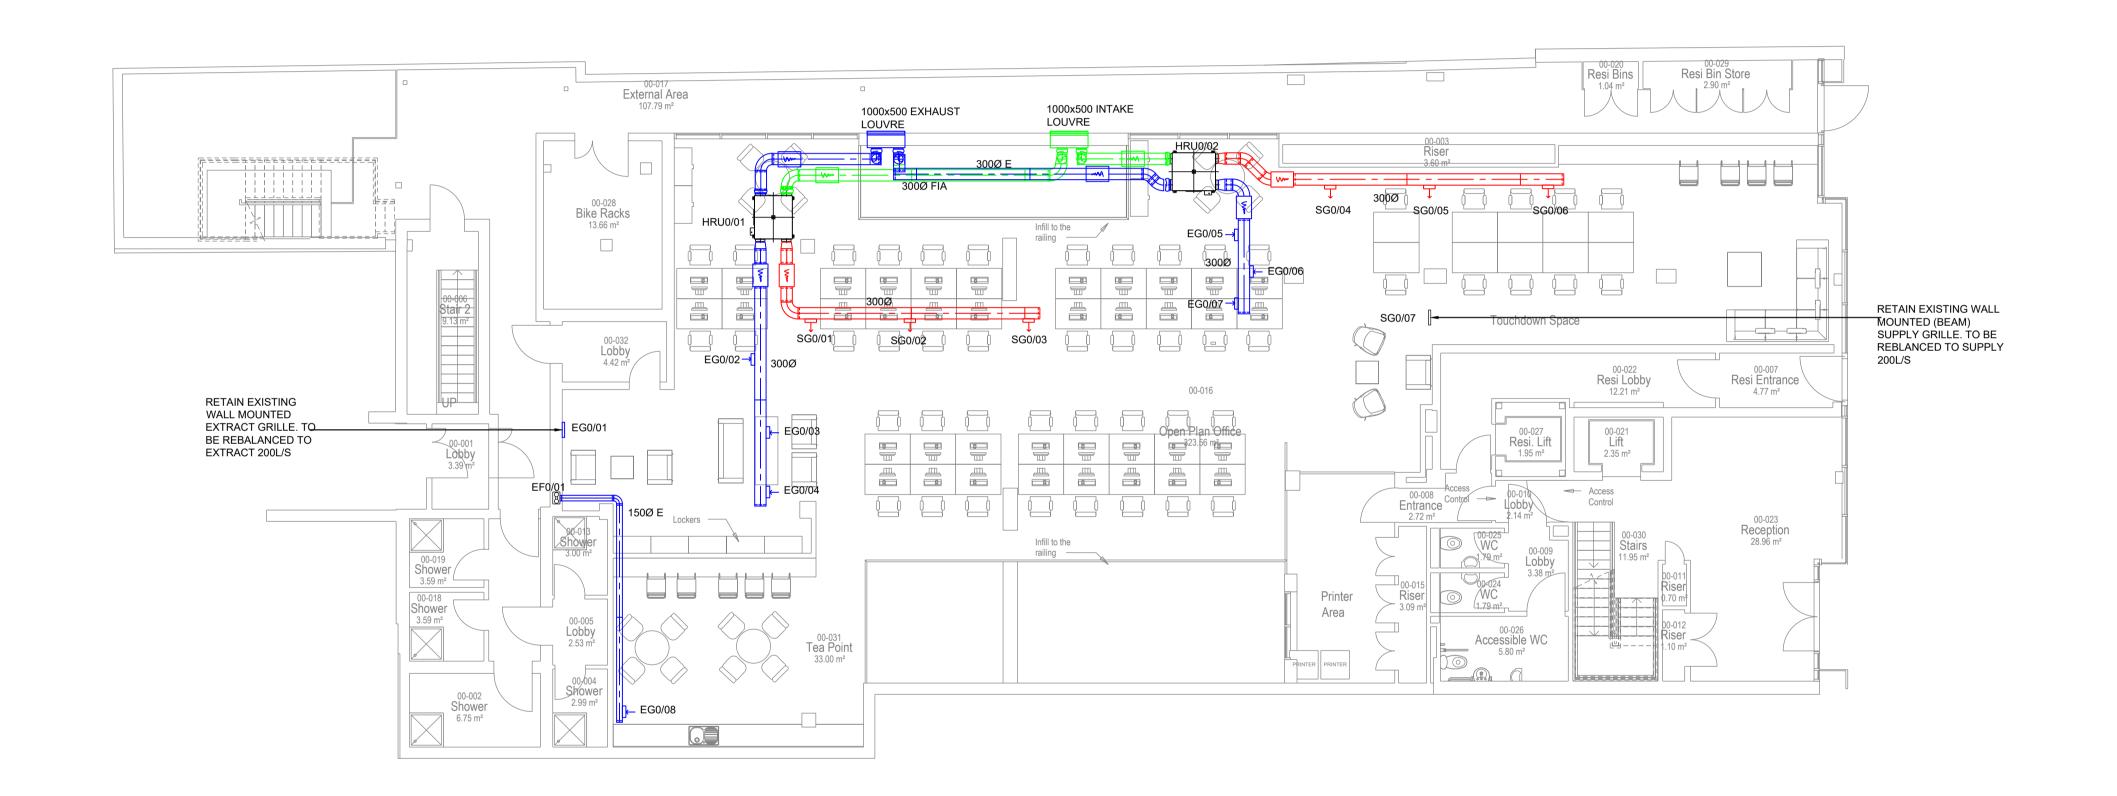

- ALL DUCTWORK AND FITTINGS TO BE FABRICATED AND INSTALLED IN ACCORDANCE WITH DW144 AND AS DETAILED ON THE RELEVANT LAYOUT DRAWING.
  ALL DUCTWORK PHYSICAL SIZES LOCATION AND HEIGHT TO BE CONFIRMED BY WAY OF SITE SIZES.
- 2. ALL EXTERNAL DUCTWORK, FRESH AIR DUCTWORK AND CONDITIONED SUPPLY DUCTWORK TO BE THERMALLY INSULATED IN ACCORDANCE WITH BS5422:2009
- 3. WHERE SEVERAL RANGES OF DUCTWORK ARE INDICATED AS BEING INSTALLED SIDE BY SIDE THEN ADEQUATE SPACE SHALL BE ALLOWED FOR FULL AND PROPER APPLICATION OF THERMAL INSULATION TO EACH DUCT.
- 4. ALL DUCTWORK SHALL BE SUPPORTED BY MEANS OF A LIGHTWEIGHT CHANNEL FIXED TO STRUCTURE, THREADED DROP RODS, DUCT SUPPORT RAIL WITH ISOLATION STRIP AND FLAT BAR KEEPER AROUND DUCT PERIPHERY.
- 5. VOLUME CONTROL DAMPERS: TO BE OF THE OPPOSED BLADE TYPE SUITABLE FOR RECTANGULAR AND/OR CIRCULAR DUCTWORK TO THE SIZES NOTED ON THE DRAWING
- 6. ALL MECHANICAL SERVICES SHALL BE ARRANGED FOR TESTING AND COMMISSIONING IN ACCORDANCE WITH THE GUIDANCE GIVEN BY CIBSE COMMISSIONING CODES AND BSRIA COMMISSIONING GUIDES.
- 7. 3 COPIES OF THE OPERATING AND MAINTENANCE MANUAL WILL BE HANDED OVER TO THE BUILDING OCCUPIER.