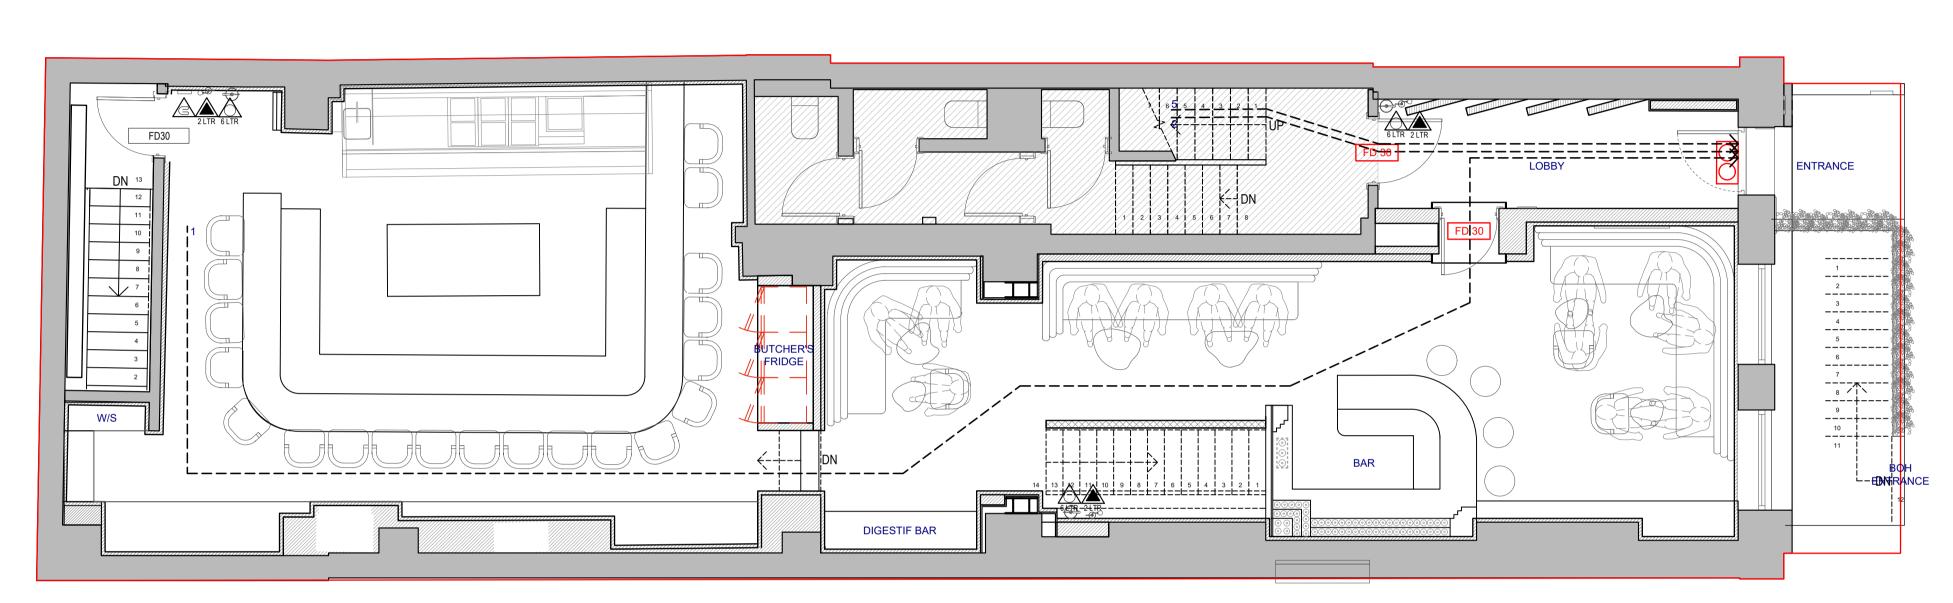

GA GROUND FLOOR PLAN
1:50 @ A1
0 0.5 1m

GA BASEMENT PLAN

1:50 @ A1

0 0.5 1m

SYMBOL KEY:

FIRE BLANKET

FIRE EXTINGUISHER C02 - 2 LTR

FIRE EXTINGUISHER CHEMICAL - 6 LTR

ILLUMINATED EMERGENCY EXIT SIGN (DIRECTIONAL SIGN)

FIRE DOOR 30 MINUTE

POINT OF CHOICE

© COPYRIGHT JKS DESIGN TEAM 2020 DO NOT SCALE FROM DRAWINGS.

CONTRACTOR/FABRICATOR IS RESPONSIBLE FOR CHECKING & COORDINATING ALL SITE DIMENSIONS PRIOR TO CONSTRUCTION. ALL DIMENSIONAL DISCREPANCIES ARE TO BE REPORTED TO JKS DESIGN. CONTRACTOR/FABRICATOR TO CHECK SITE ACCESS PRIOR TO CONSTRUCTION

#### NOTES:

- a. Licensable Activities may take place anywhere within the
- The locations of fire safety equipment are indicative only and subject to change following a fire risk assessment or on the advice of the LFB
- c. Any detail not required by the regulations is indicative only and subject to change without notice

| MEANS OF ESCAPE DISTANCES |                   |  |
|---------------------------|-------------------|--|
| ROUTE ID                  | DISTANCE (METRES) |  |
| 1                         | 25.6 m            |  |
| 2                         | 14 m              |  |
| 3                         | 28.7 m            |  |
| 4                         | 13.8 m            |  |
| 5                         | 14.5 m            |  |