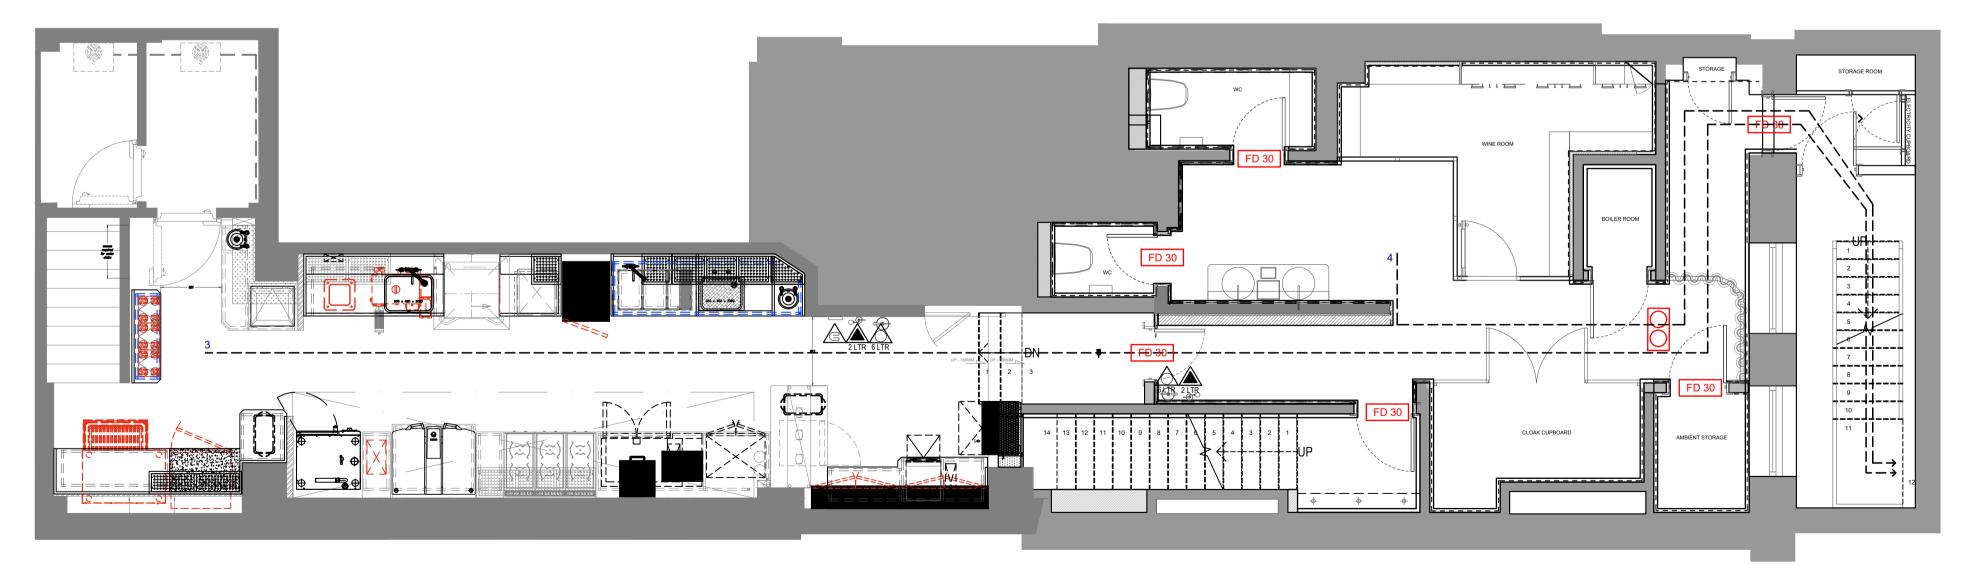

GA GROUND FLOOR PLAN
1:50 @ A1
0 0.5 1m

GA BASEMENT PLAN

1:50 @ A1

0 0.5 1m

SYMBOL KEY:

FIRE BLANKET

FIRE EXTINGUISHER C02 - 2 LTR

FIRE EXTINGUISHER CHEMICAL - 6 LTR

ILLUMINATED EMERGENCY EXIT SIGN (DIRECTIONAL SIGN)

FIRE DOOR 30 MINUTE

POINT OF CHOICE

© COPYRIGHT JKS DESIGN TEAM 2020 DO NOT SCALE FROM DRAWINGS.

CONTRACTOR/FABRICATOR IS RESPONSIBLE FOR CHECKING & COORDINATING ALL SITE DIMENSIONS PRIOR TO CONSTRUCTION. ALL DIMENSIONAL DISCREPANCIES ARE TO BE REPORTED TO JKS DESIGN. CONTRACTOR/FABRICATOR TO CHECK SITE ACCESS PRIOR TO CONSTRUCTION

#### NOTES:

- a. Licensable Activities may take place anywhere within the
- The locations of fire safety equipment are indicative only and subject to change following a fire risk assessment or on the advice of the LFB
- c. Any detail not required by the regulations is indicative only and subject to change without notice

| MEANS OF ESCAPE DISTANCES |                   |  |
|---------------------------|-------------------|--|
| ROUTE ID                  | DISTANCE (METRES) |  |
| 1                         | 25.6 m            |  |
| 2                         | 14 m              |  |
| 3                         | 28.7 m            |  |
| 4                         | 13.8 m            |  |
| 5                         | 14.5 m            |  |