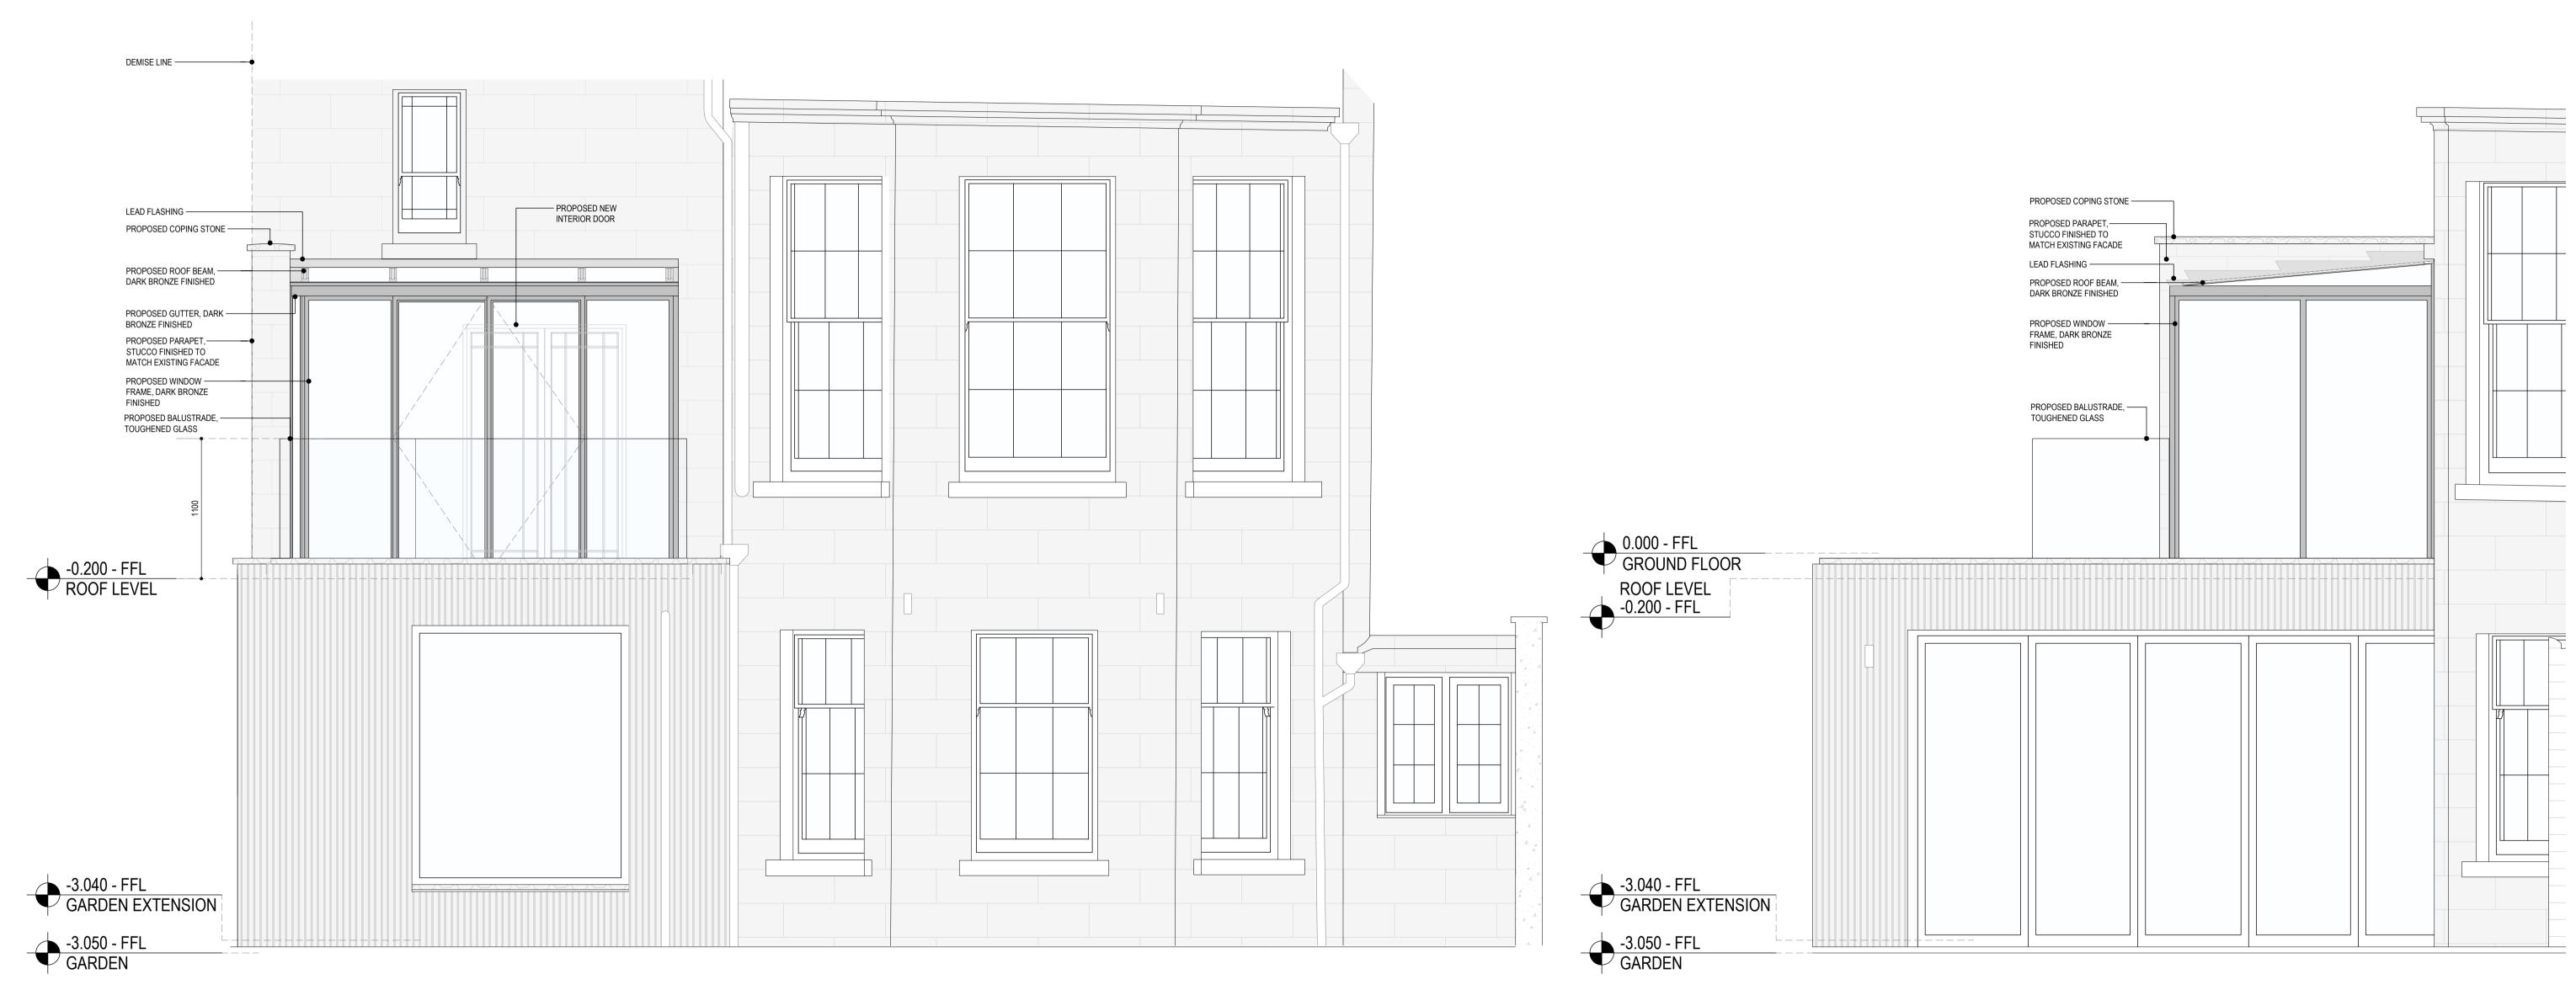

PROPOSED - REAR ELEVATION 01
SCALE1:50@A1 1:100@A3

PROPOSED - SIDE ELEVATION 02
SCALE1:50@A1 1:100@A3

| REVISIONS | DATE         |                                                                                                                                                                                                                                     |
|-----------|--------------|-------------------------------------------------------------------------------------------------------------------------------------------------------------------------------------------------------------------------------------|
| - REV. *  | 19 FEB. 2021 |                                                                                                                                                                                                                                     |
|           |              | Notes:                                                                                                                                                                                                                              |
|           |              | <ul> <li>Do not scale from drawings.</li> <li>Errors to be reported immediately to the Architect.</li> <li>To be read in conjuntion with all relevant Architects',</li> <li>Services and Structural Engineers' drawings.</li> </ul> |
|           |              | All existing site, tree and building information has been compiled from different sources. All dimensions to be checked on site.                                                                                                    |

## PETER MIKIC INTERIORS

61 Charlotte Road, London, EC2A 3QT Telephone: +44 (0) 207 729 7810 www.petermikic.com

| Project:      | 13 REGENTS PARK ROAD           | Project No. 1062<br>Drawing No. 1062.503 |
|---------------|--------------------------------|------------------------------------------|
| Client:       | PRIVATE                        | Drawn: TA                                |
| Date:         | 03/08/2020                     | Checked: TA                              |
| Scale / Fo    | ormat: 1:50 @ A3 / 1:25 @ A1   |                                          |
| Drawing Name: |                                | Issue: *                                 |
| PLANNIN       | NG - PROPOSED REAR ELEVATIONS  |                                          |
| I LANINII     | NO -1 NOI OSED REAR ELEVATIONS |                                          |