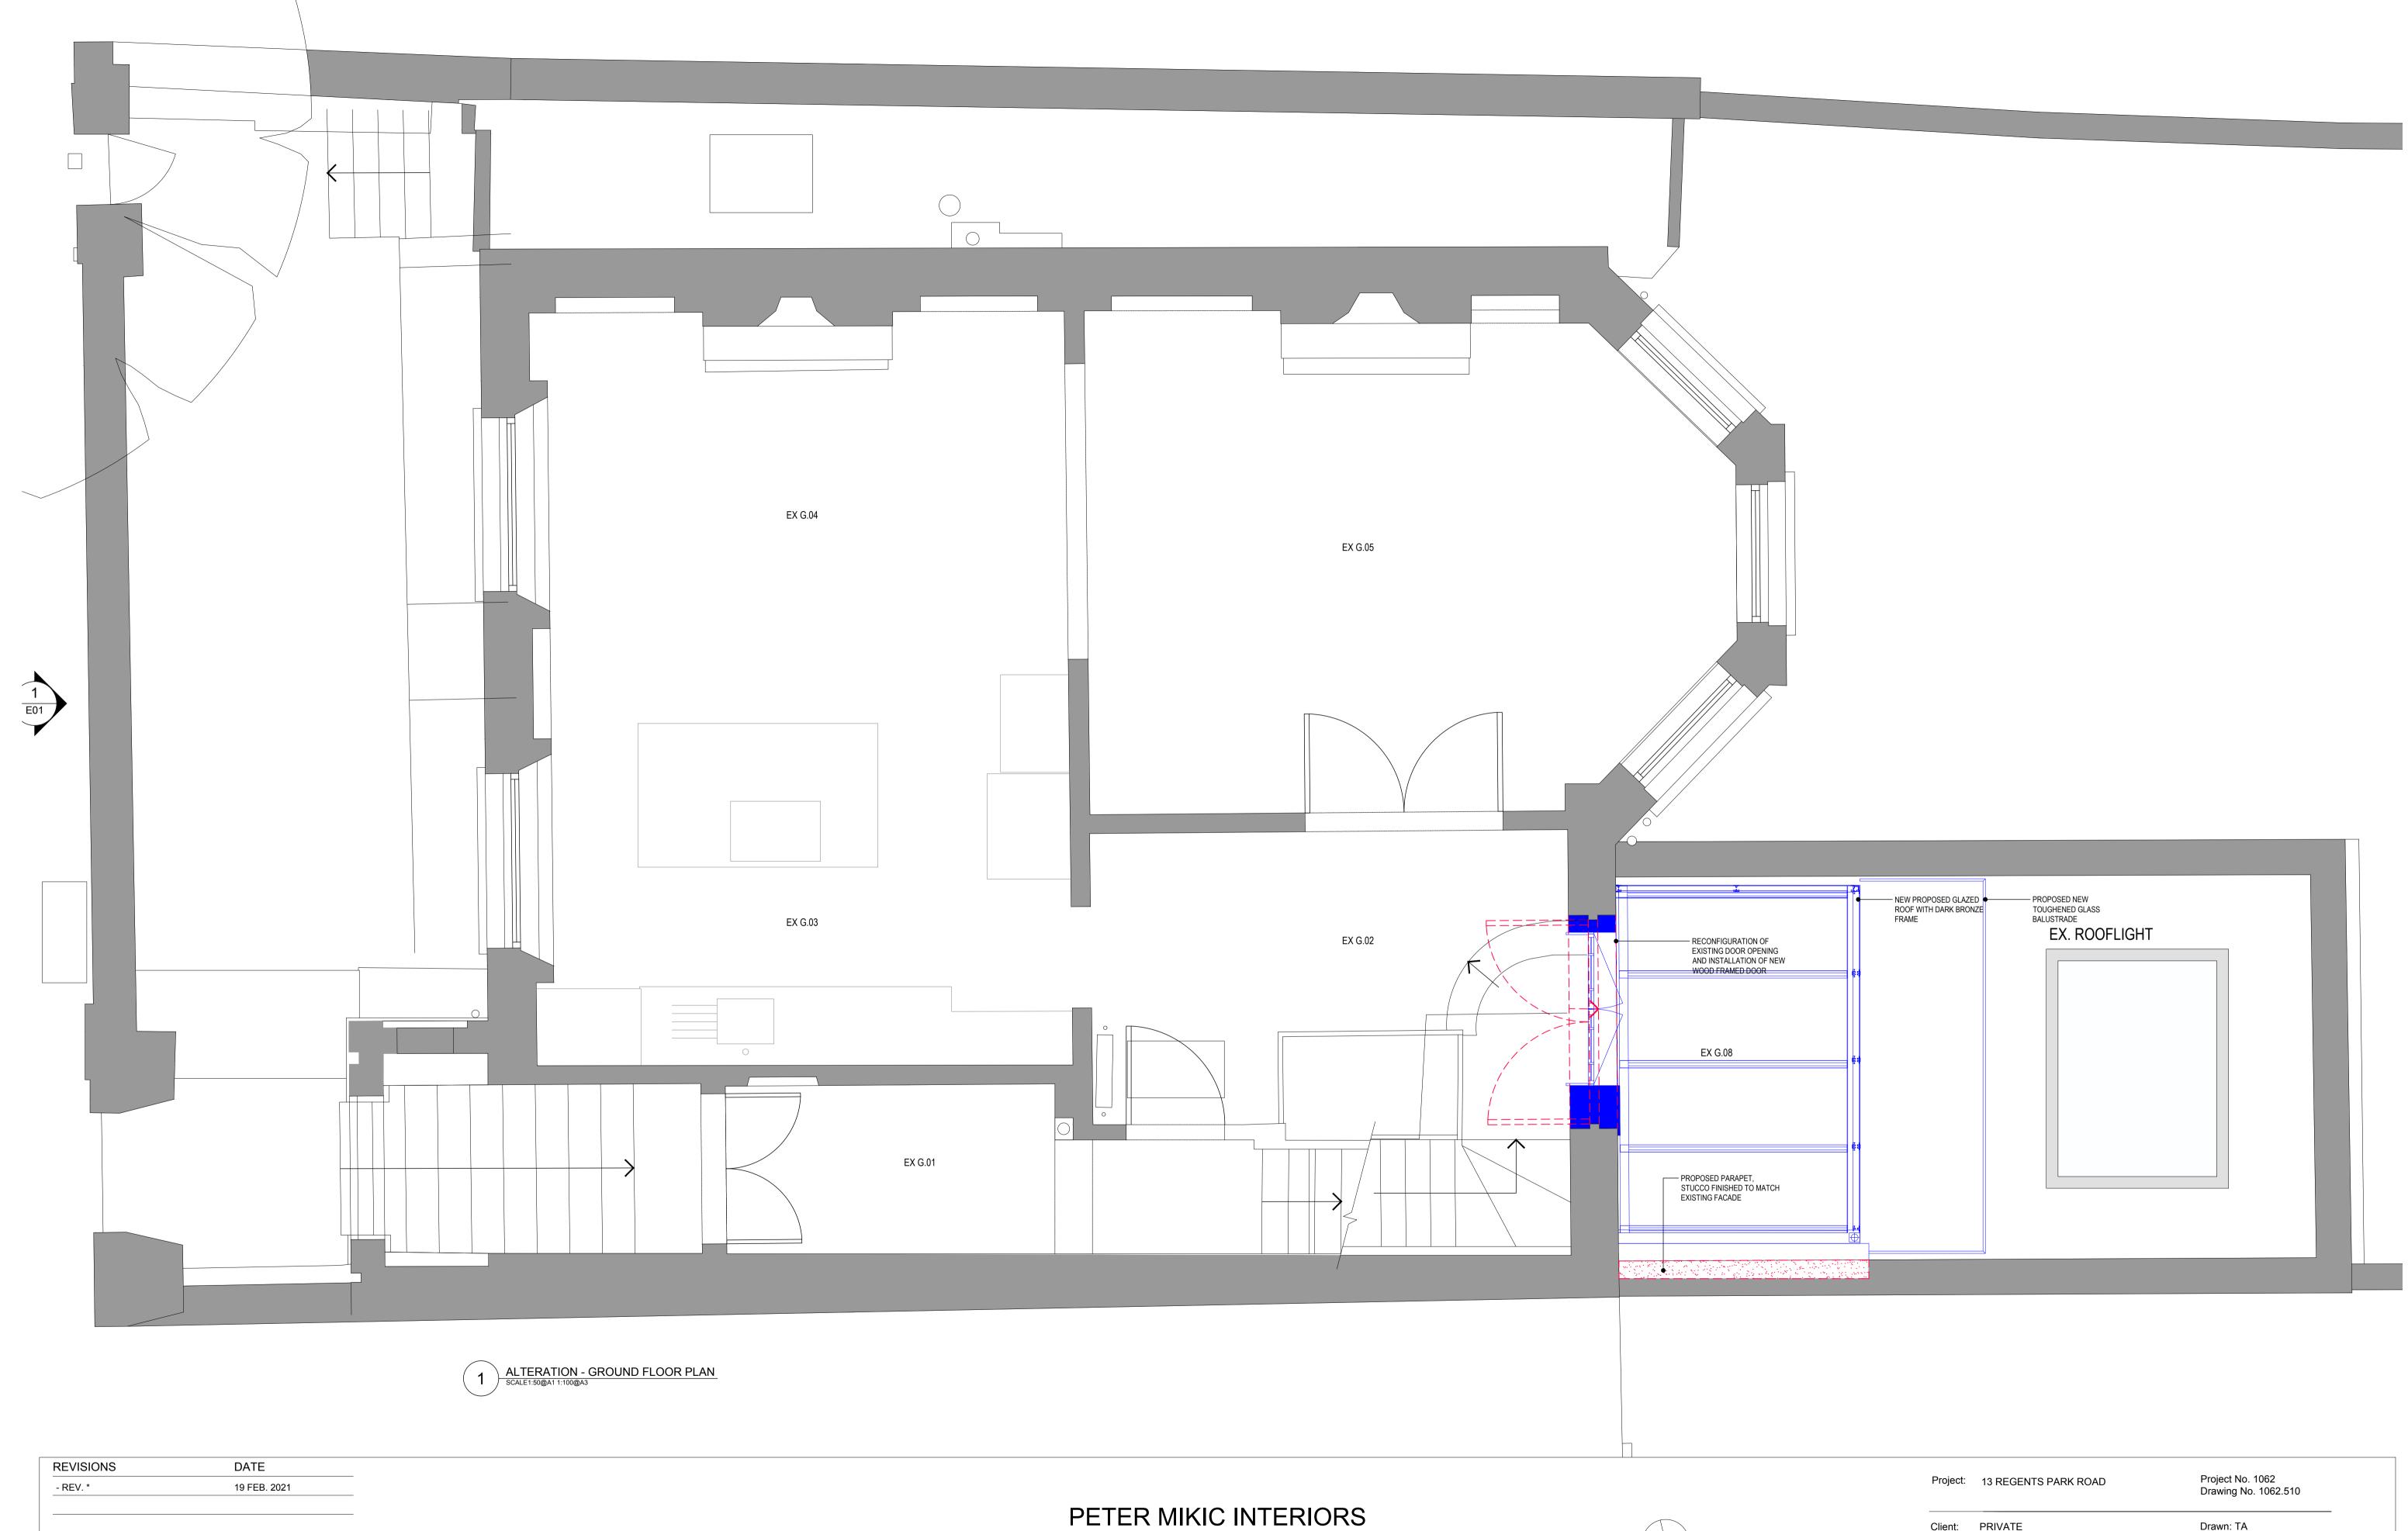

Notes:

Do not scale from drawings.

Errors to be reported immediately to the Architect.

To be read in conjuntion with all relevant Architects',

Services and Structural Engineers' drawings.

All existing site, tree and building information has been compiled from different sources. All dimensions to be checked on site.

61 Charlotte Road, London, EC2A 3QT Telephone: +44 (0) 207 729 7810 www.petermikic.com



| Project:      | 13 REGENTS PARK ROAD          | Project No. 1062<br>Drawing No. 1062.510 |
|---------------|-------------------------------|------------------------------------------|
| Client:       | PRIVATE                       | Drawn: TA                                |
| Date:         | 03/08/2020                    | Checked: TA                              |
| Scale / F