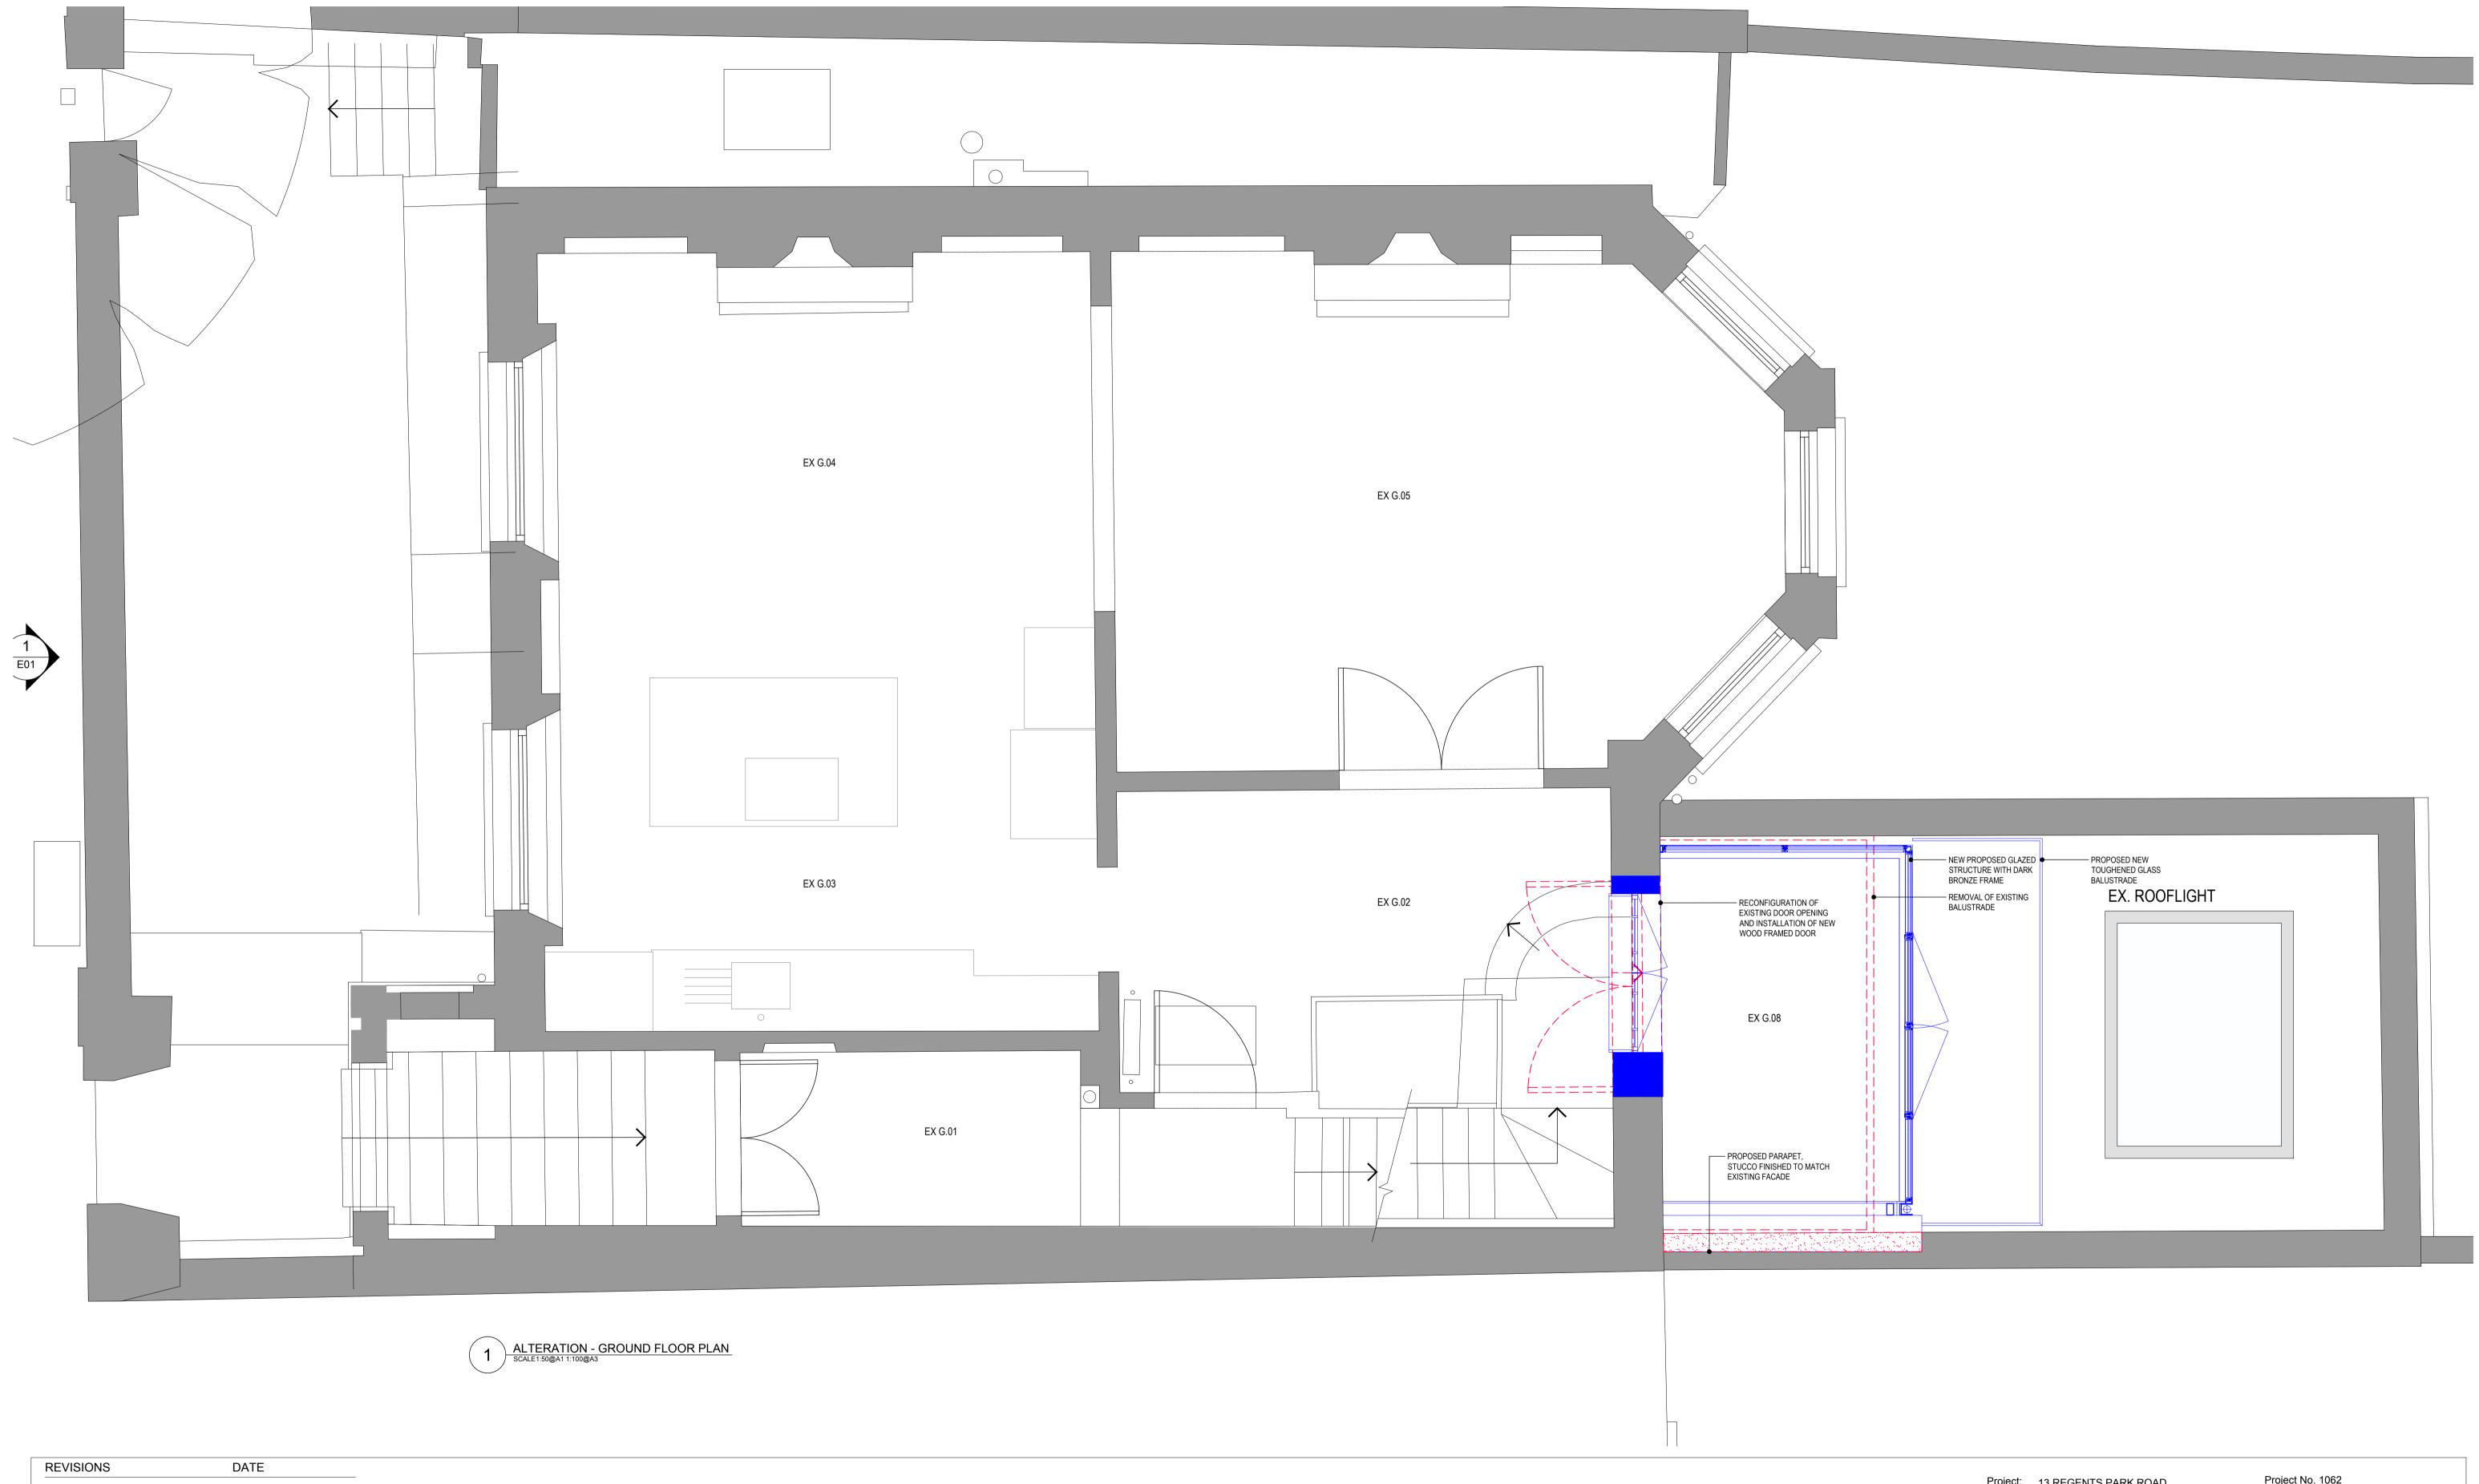

## PETER MIKIC INTERIORS

61 Charlotte Road, London, EC2A 3QT Telephone: +44 (0) 207 729 7810 www.petermikic.com

| Project:   | 13 REGENTS PARK ROAD              | Project No. 1062<br>Drawing No. 1062.509 |
|------------|-----------------------------------|------------------------------------------|
| Client:    | PRIVATE                           | Drawn: TA                                |
| Date:      | 03/08/2020                        | Checked: TA                              |
| Scale / Fo | ormat: 1:50 @ A3 / 1:25 @ A1      |                                          |
| Drawing I  | Name:                             | Issue: *                                 |
| PLANNIN    | NG - GROUND FLOOR ALTERATION PLAN |                                          |