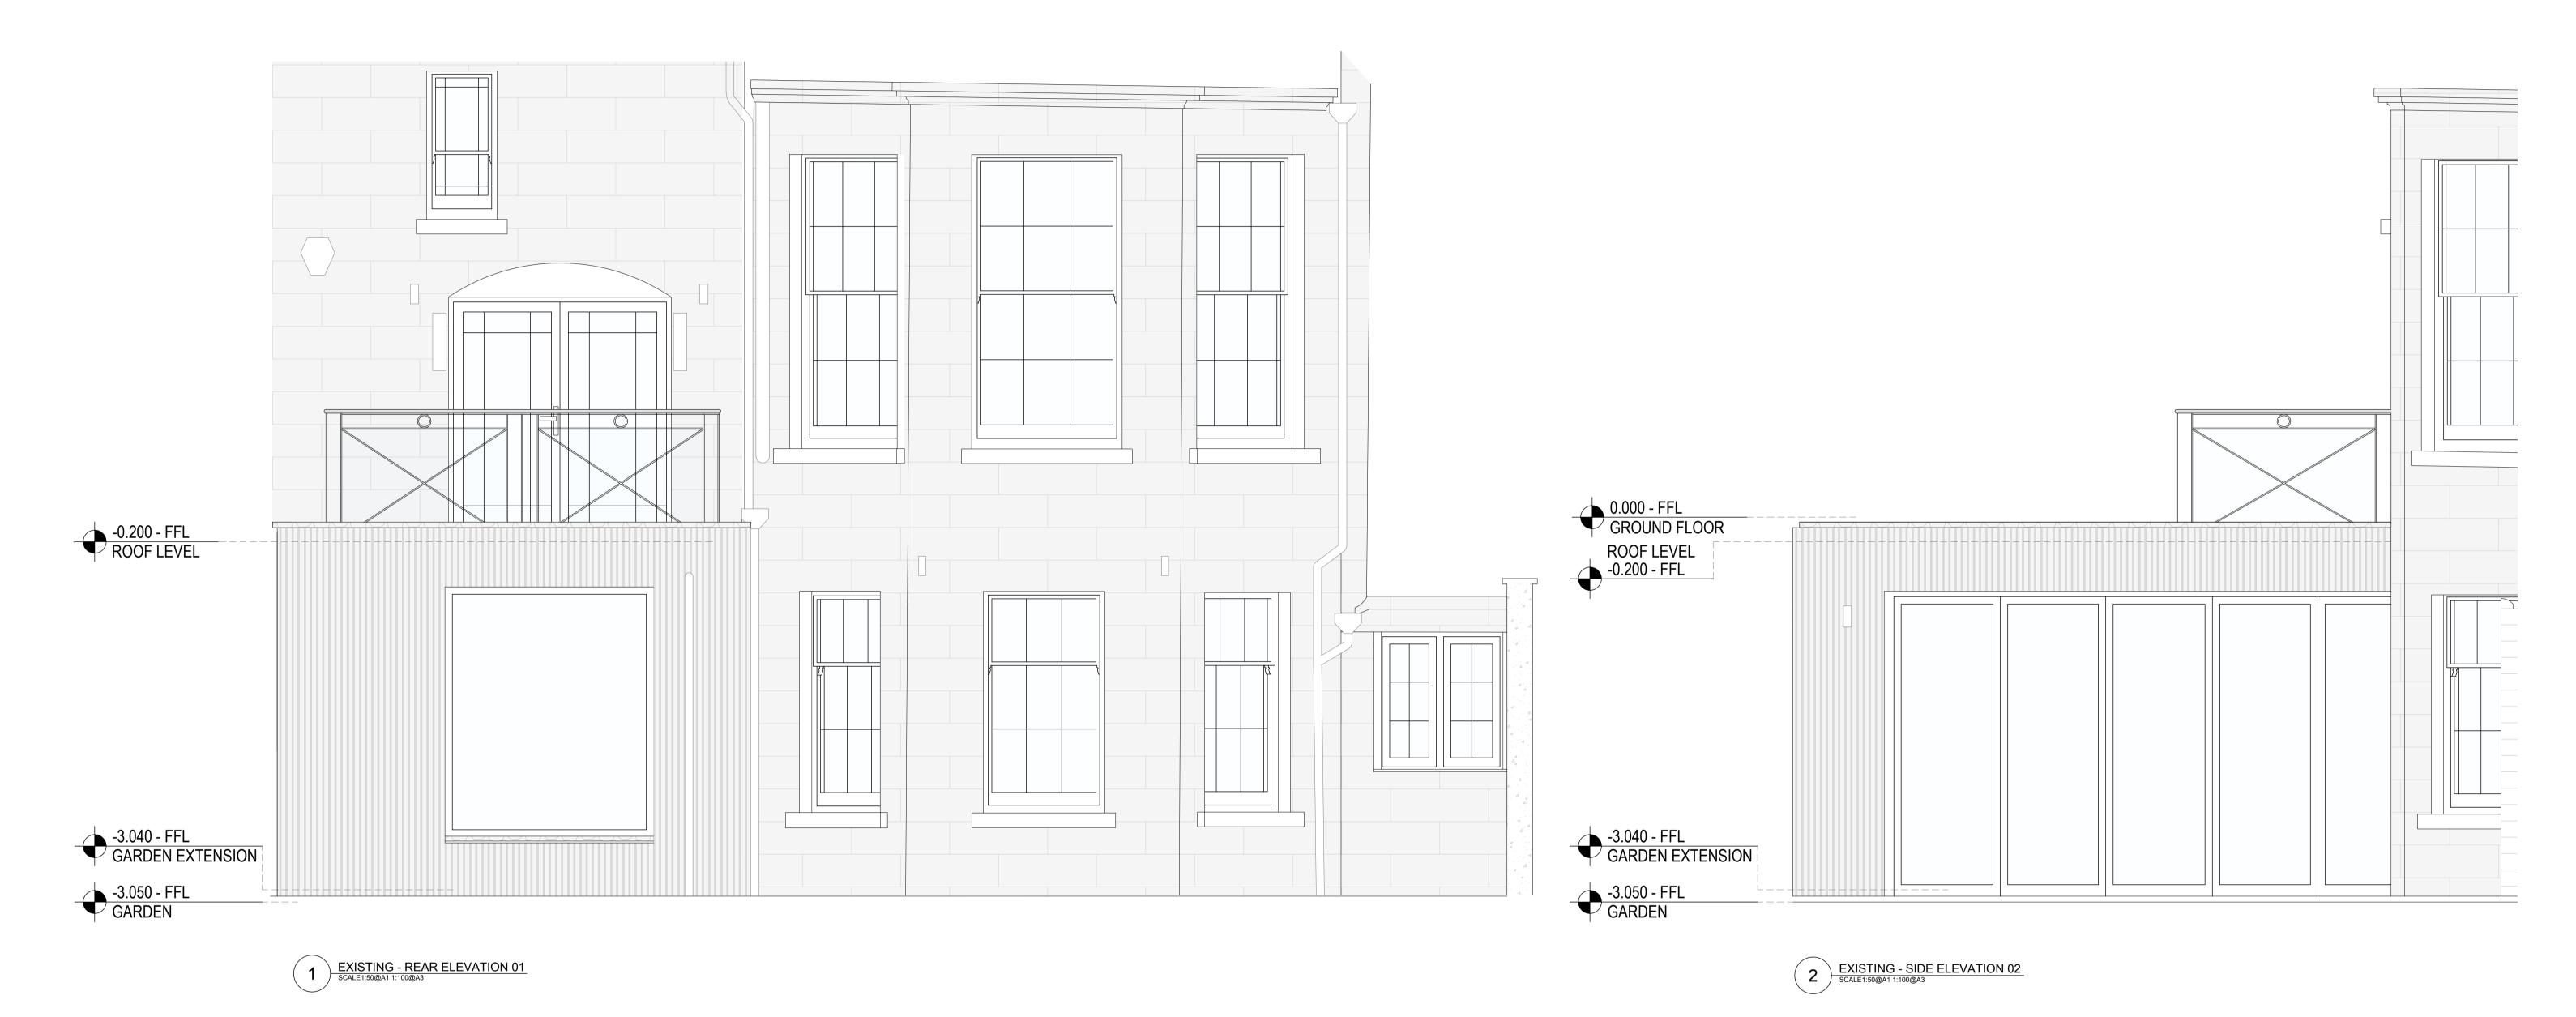

| Project:      | 13 REGENTS PARK ROAD          | Project No. 1062<br>Drawing No. 1062.502 |
|---------------|-------------------------------|------------------------------------------|
| Client:       | PRIVATE                       | Drawn: TA                                |
| Date:         | 03/08/2020                    | Checked: TA                              |
| Scale / Fo    | ormat: 1:50 @ A3 / 1:25 @ A1  |                                          |
| Drawing Name: |                               | Issue: *                                 |
| PLANNIN       | NG - EXISTING REAR ELEVATIONS |                                          |