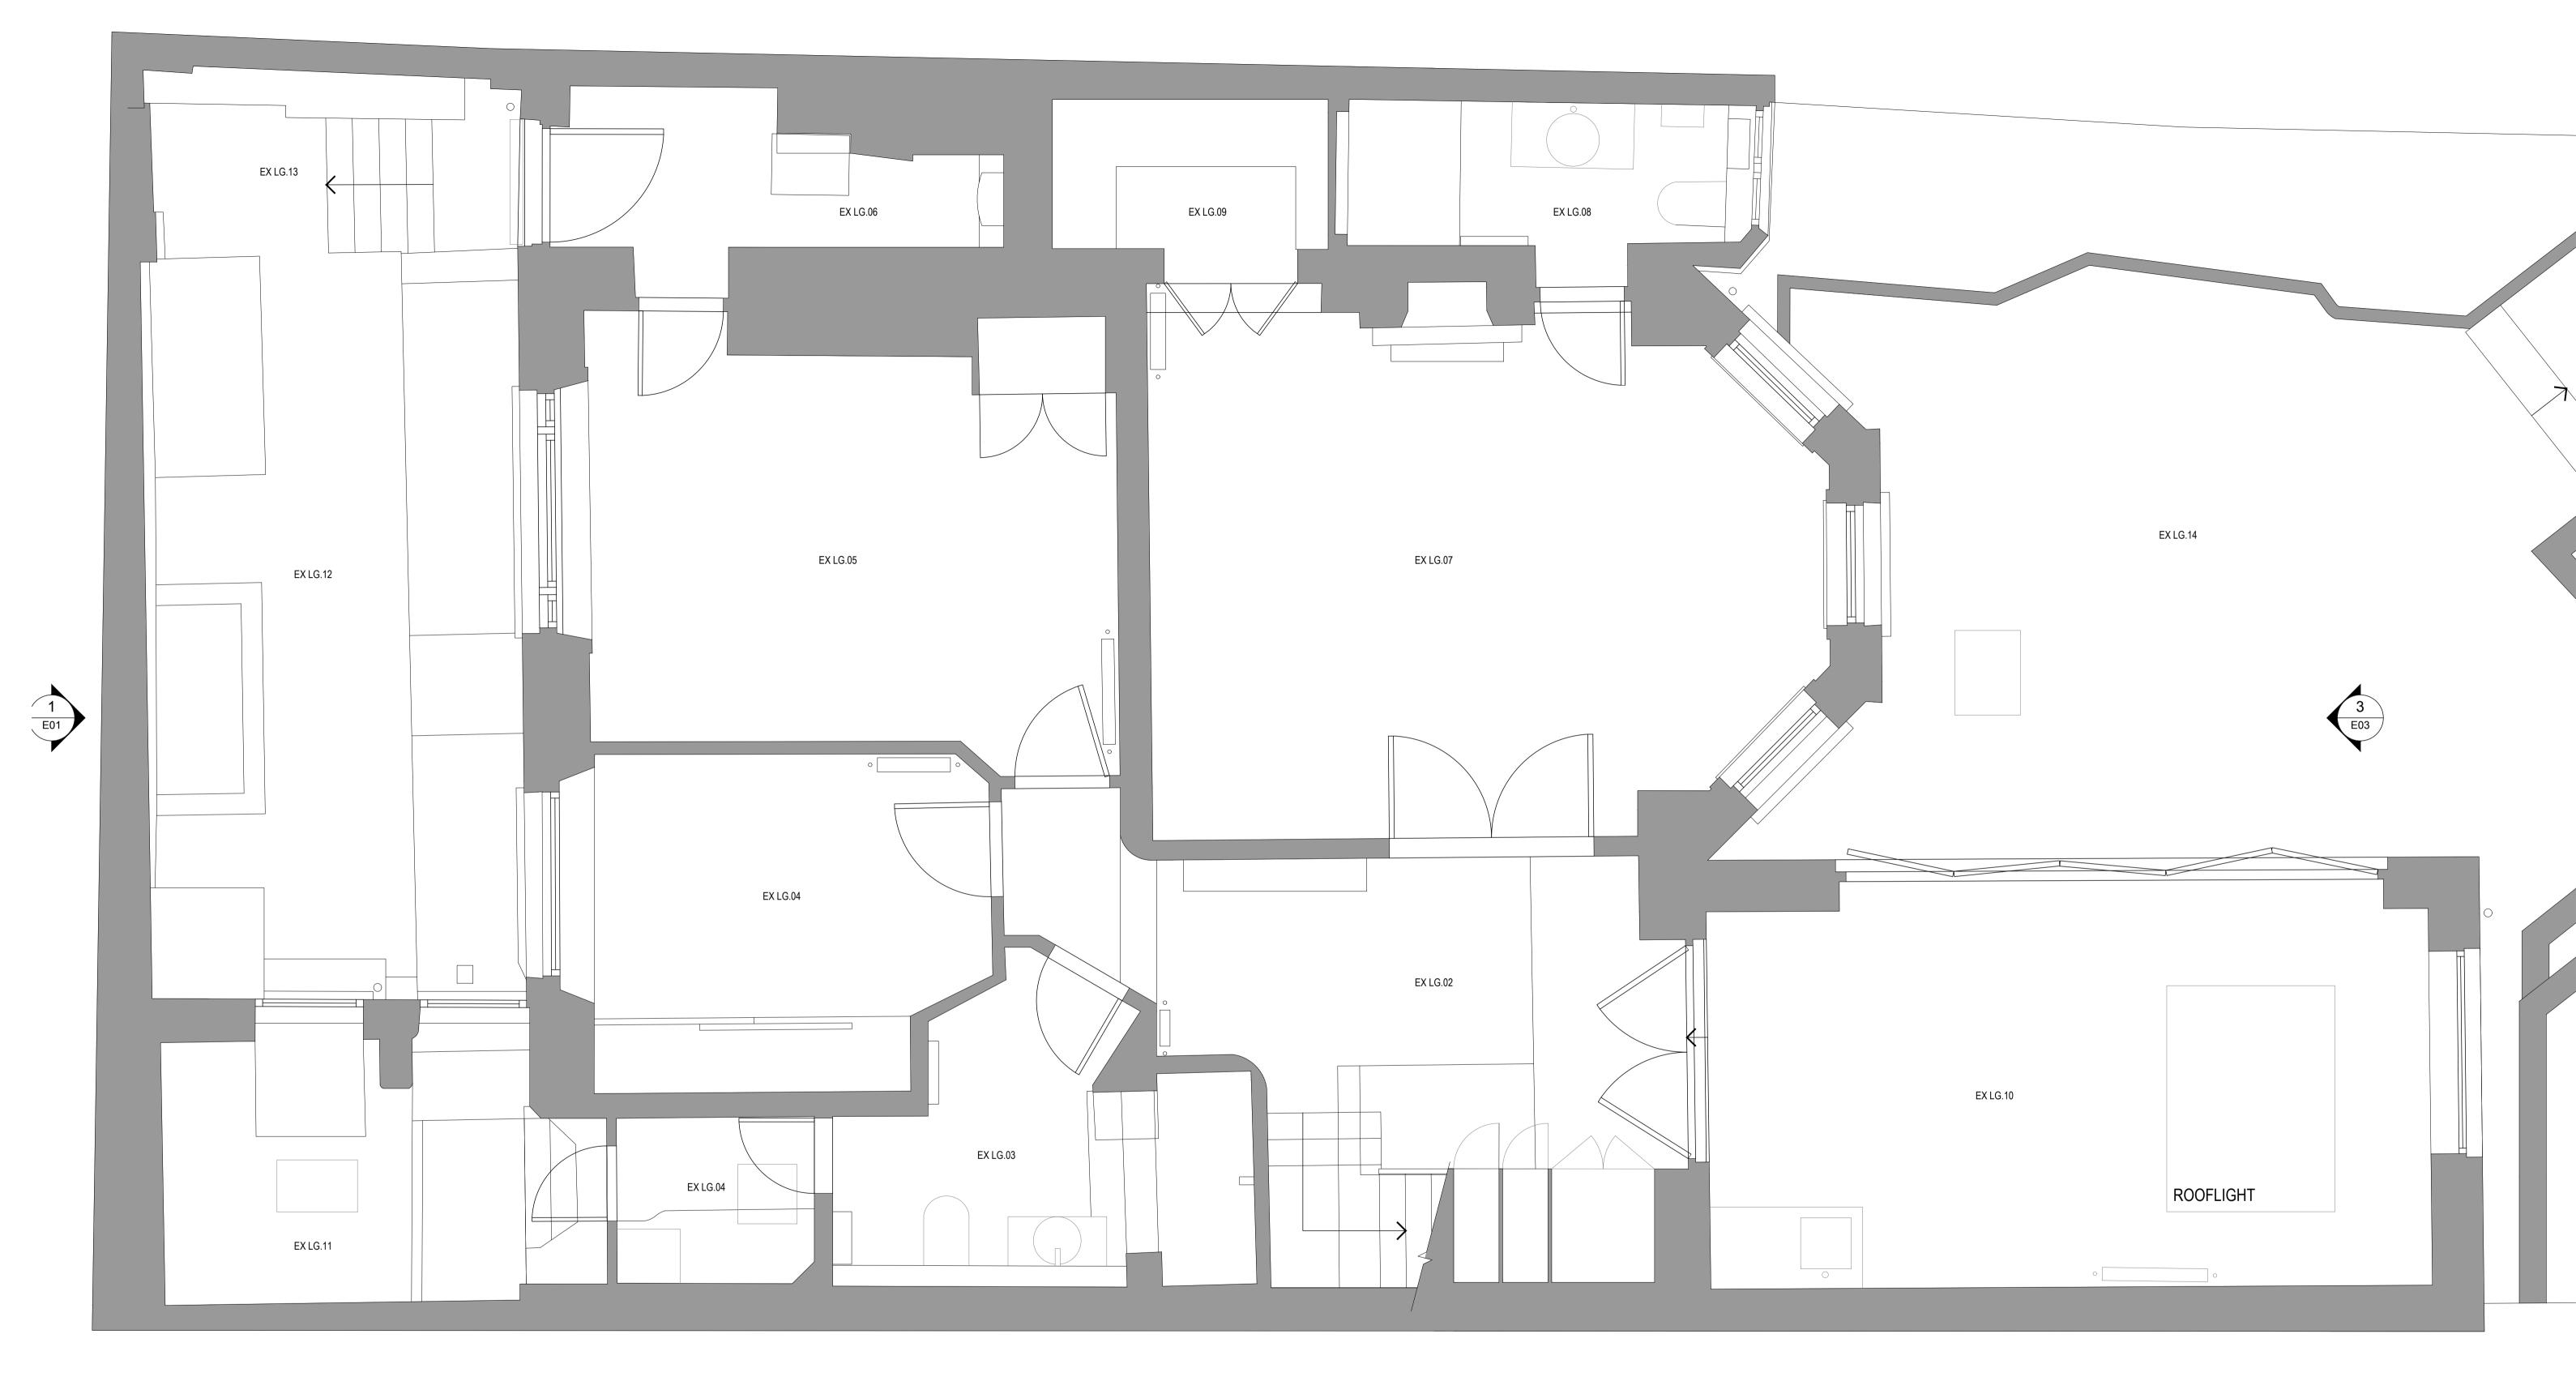

1 EXISTING - GROUND ROOF PLAN
SCALE1:50@A1 1:100@A3

| Notes:  Do not scale from drawings.  Errors to be reported immediately to the Architect.  To be read in conjuntion with all relevant Architects',  Services and Structural Engineers' drawings.  All existing site, tree and building information has been compiled from different sources. All dimensions to be checked on site. |
|-----------------------------------------------------------------------------------------------------------------------------------------------------------------------------------------------------------------------------------------------------------------------------------------------------------------------------------|
|                                                                                                                                                                                                                                                                                                                                   |

## PETER MIKIC INTERIORS

61 Charlotte Road, London, EC2A 3QT Telephone: +44 (0) 207 729 7810 www.petermikic.com

| Project:      | 13 REGENTS PARK ROAD         | Project No. 1062<br>Drawing No. 1062.506 |
|---------------|------------------------------|------------------------------------------|
| Client:       | PRIVATE                      | Drawn: TA                                |
| Date:         | 03/08/2020                   | Checked: TA                              |
| Scale / Fo    | ormat: 1:50 @ A3 / 1:25 @ A1 |                                          |
| Drawing Name: |                              | Issue: *                                 |
| PLANNIN       | IG - EXISTING PLAN           |                                          |