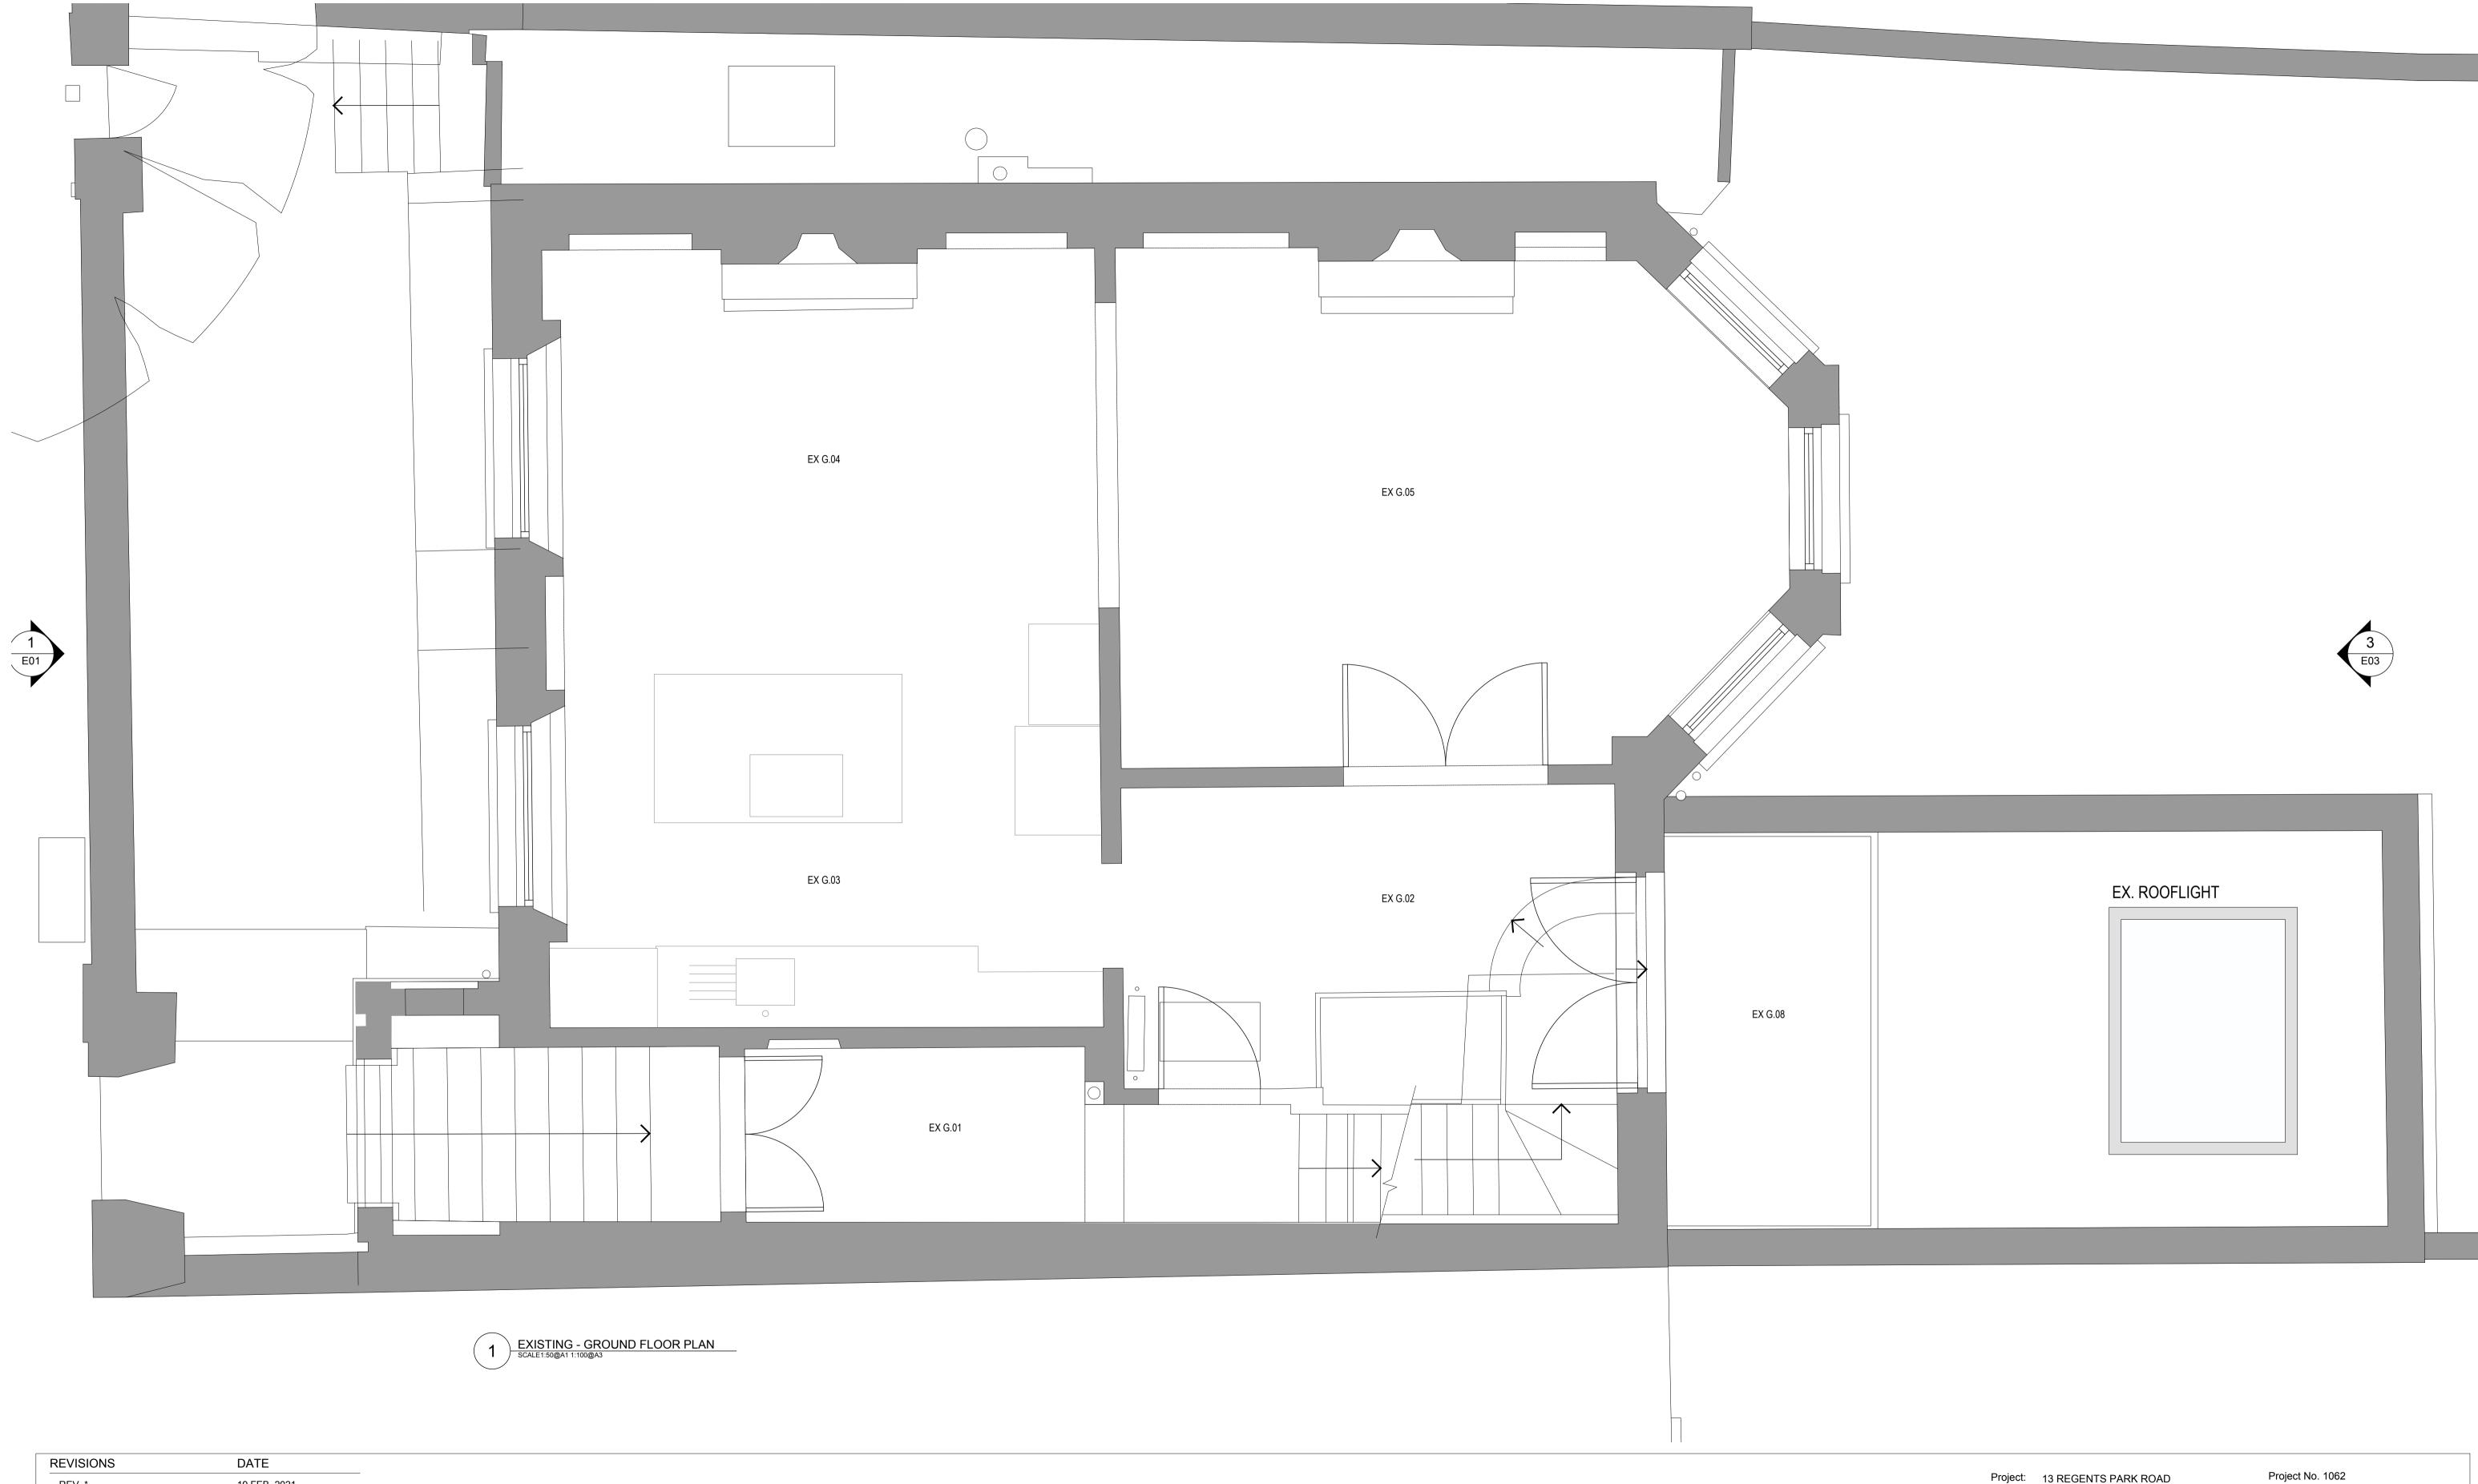

## PETER MIKIC INTERIORS

61 Charlotte Road, London, EC2A 3QT Telephone: +44 (0) 207 729 7810 www.petermikic.com

| Project:      | 13 REGENTS PARK ROAD         | Project No. 1062<br>Drawing No. 1062.505 |
|---------------|------------------------------|------------------------------------------|
| Client:       | PRIVATE                      | Drawn: TA                                |
| Date:         | 03/08/2020                   | Checked: TA                              |
| Scale / Fo    | ormat: 1:50 @ A3 / 1:25 @ A1 |                                          |
| Drawing Name: |                              | Issue: *                                 |
| PLANNIN       | IG - EXISTING PLAN           |                                          |