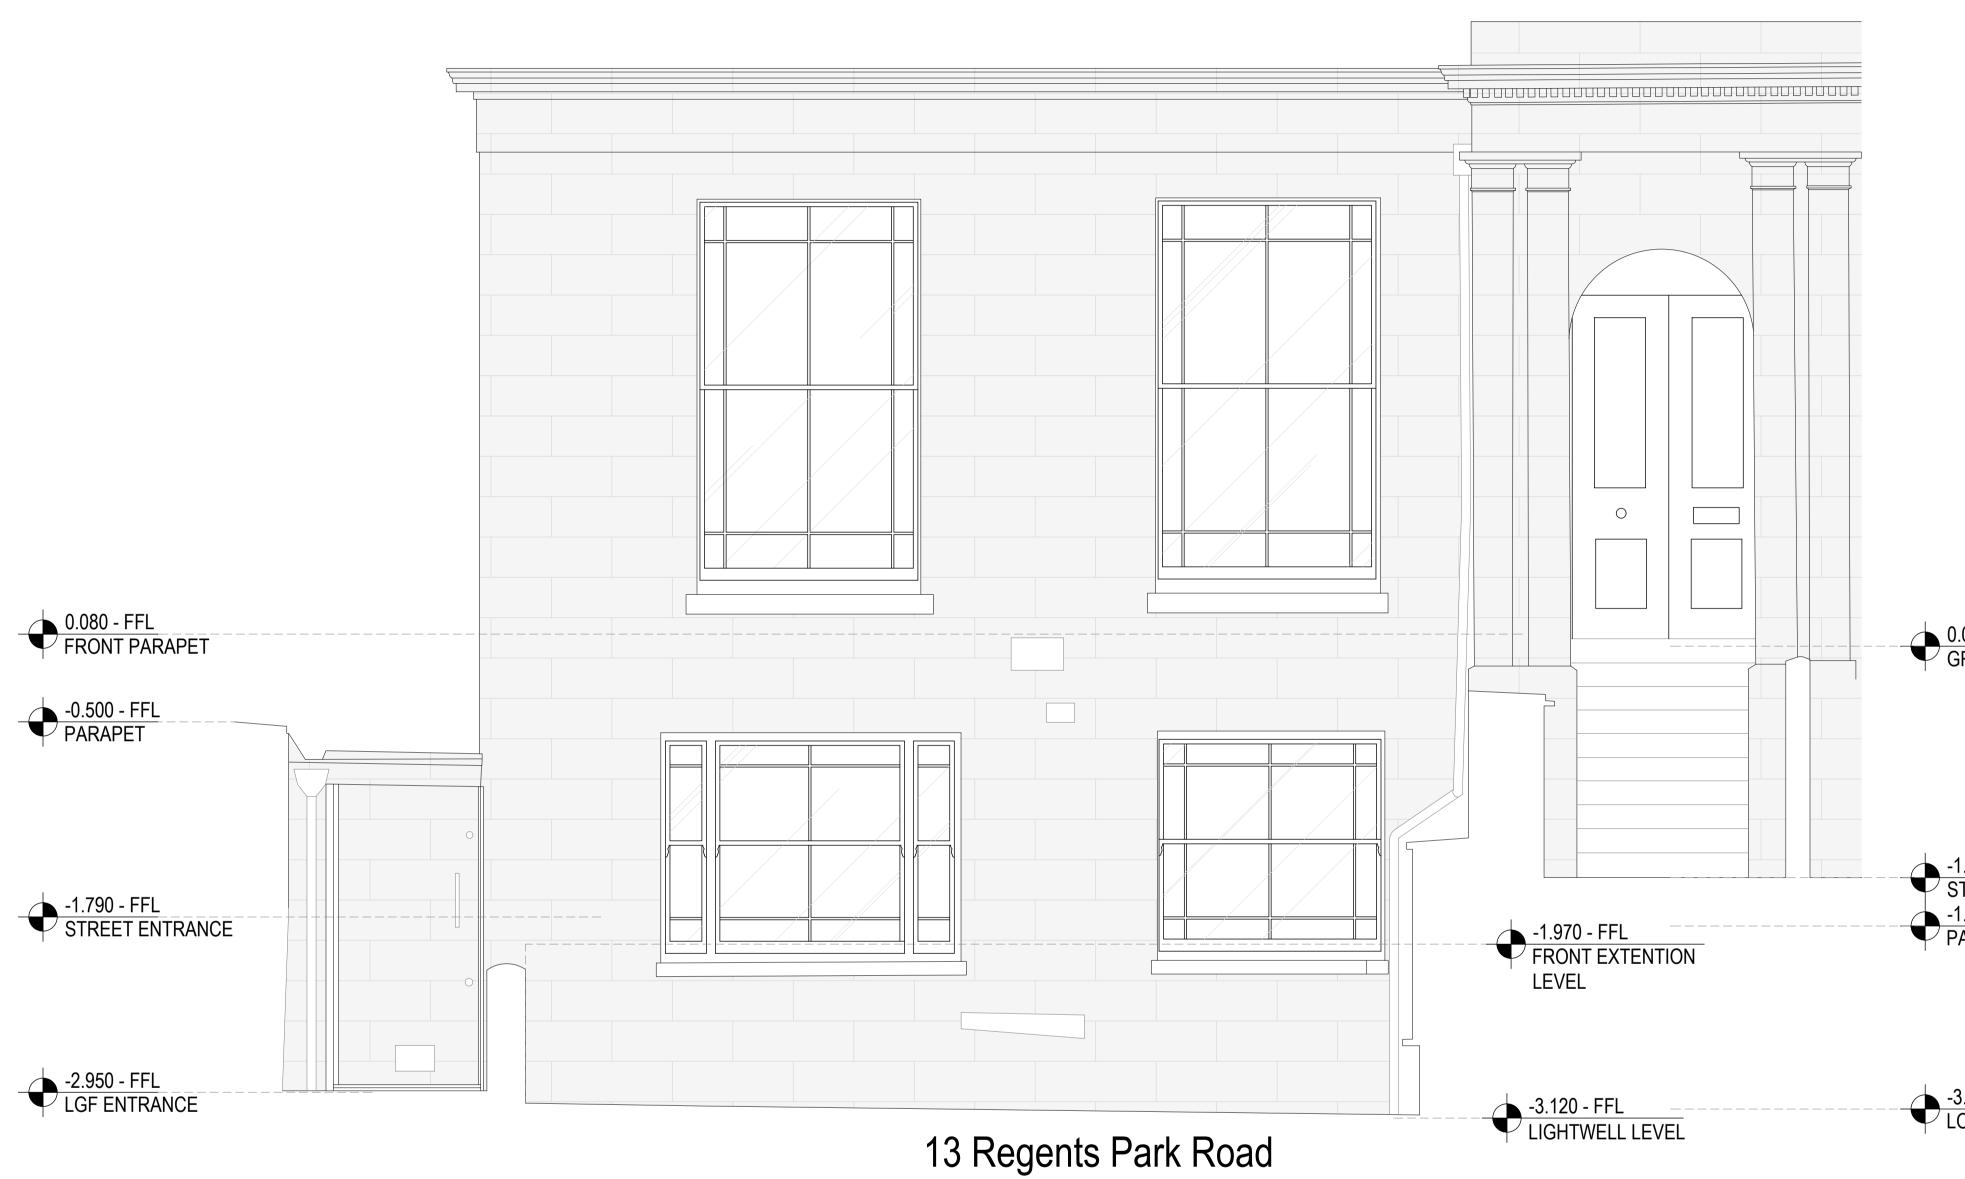

www.petermikic.com

0.000 - FFL GROUND FLOOR

-1.530 - FFL STREET ENTRANCE -1.850 - FFL PAVEMENT LEVEL

-3.060 - FFL LOWER GROUND FLOOR

| Client:                               | PRIVATE    |  |  |  |
|---------------------------------------|------------|--|--|--|
| Date:                                 | 03/08/2020 |  |  |  |
| Scale / Format: 1:50 @ A3 / 1:25 @ A1 |            |  |  |  |

Project: 13 REGENTS PARK ROAD

Drawing Name: PLANNING - EXISTING REAR ELEVATIONS Project No. 1062 Drawing No. 1062.501

Drawn: TA Checked: TA

Issue: \*