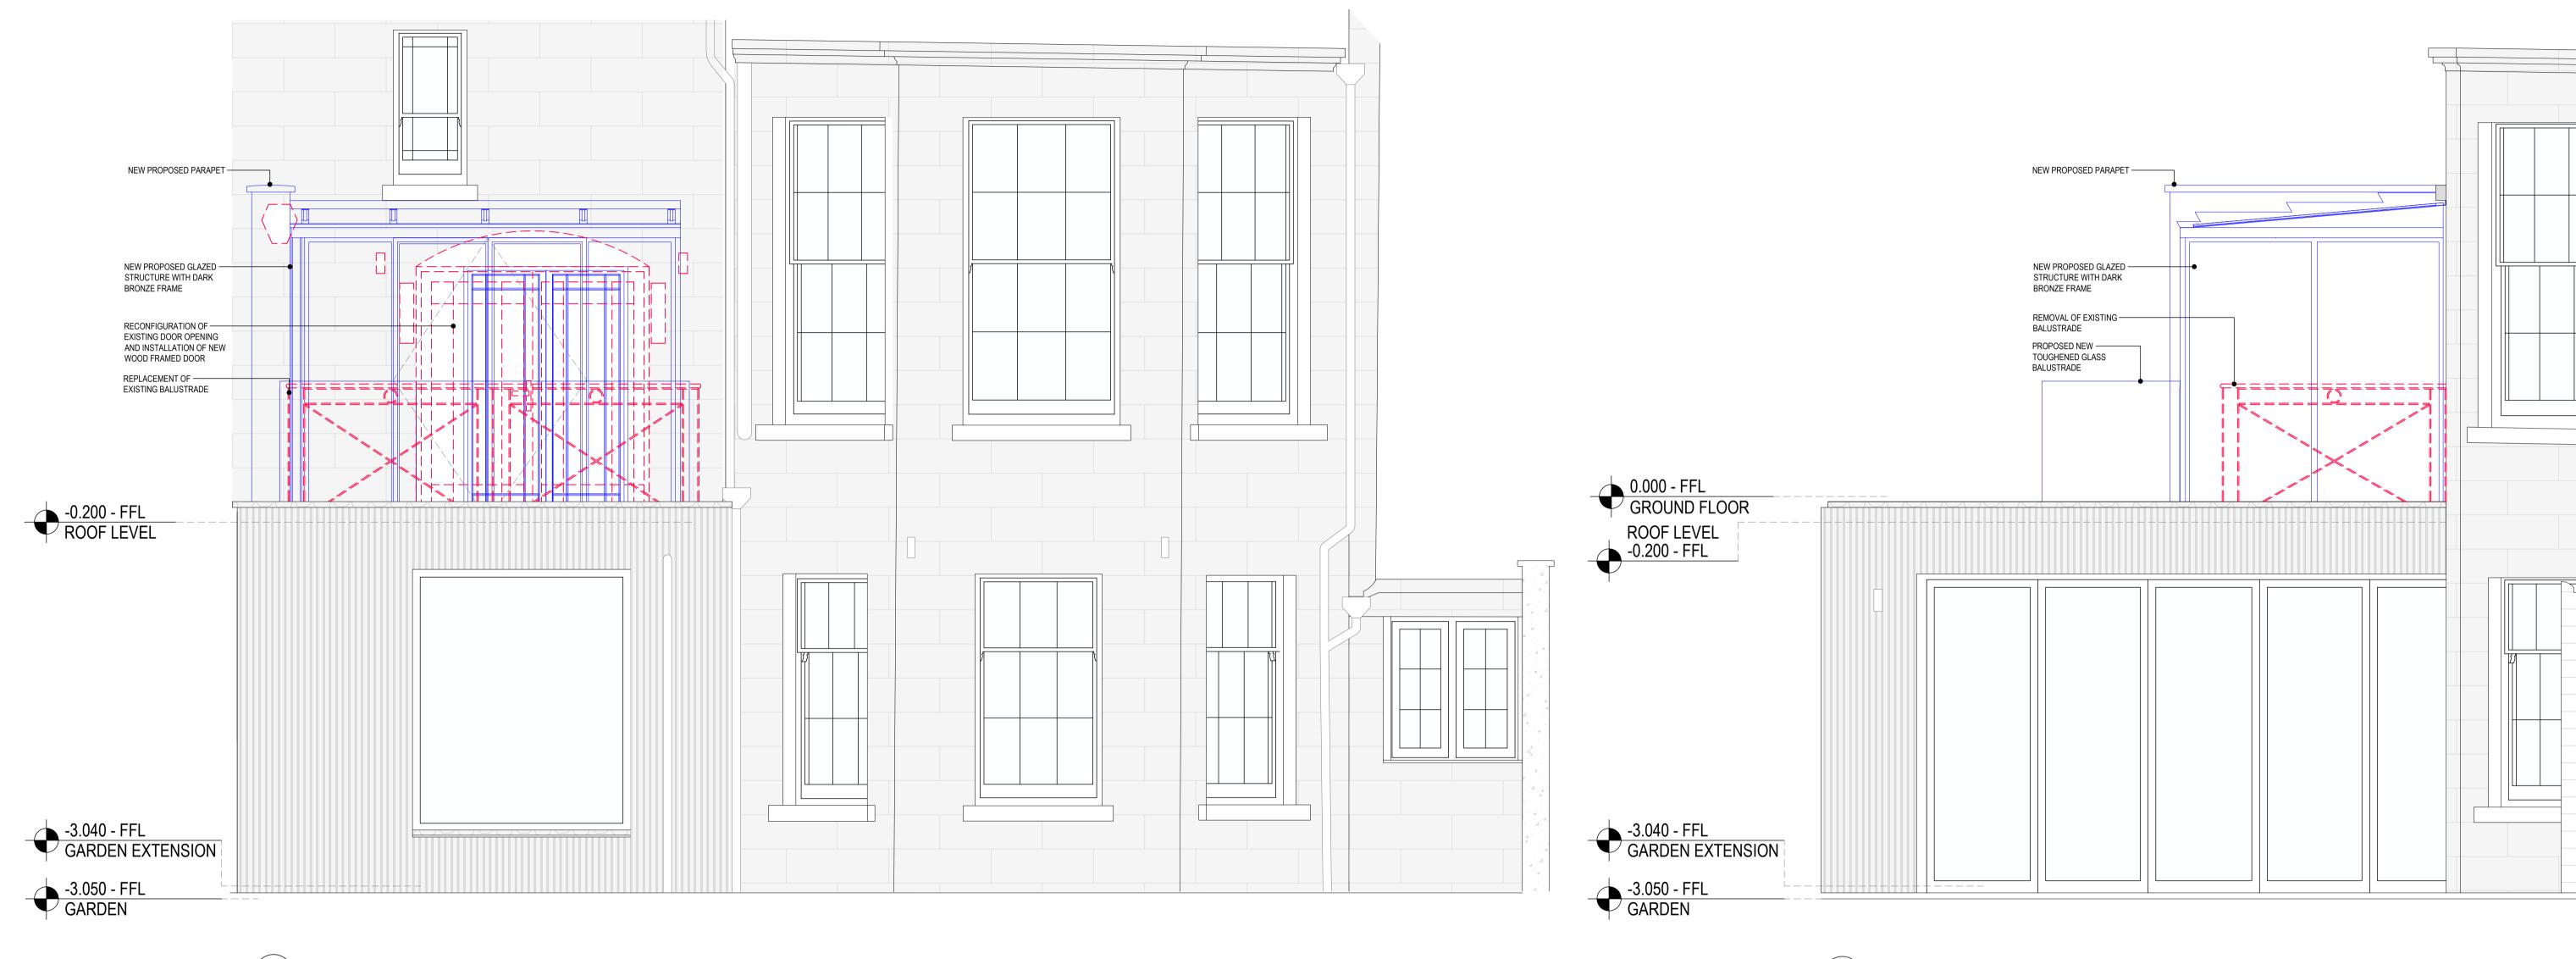

1 PROPOSED ALTERATIONS - REAR ELEVATION 01
SCALE1:50@A1 1:100@A3

PROPOSED ALTERATIONS - SIDE ELEVATION 02
SCALE1:50@A1 1:100@A3

| - REV. * | 19 FEB. 2021 |                                                                                                                                                                                                                                     |
|----------|--------------|-------------------------------------------------------------------------------------------------------------------------------------------------------------------------------------------------------------------------------------|
|          |              | Notes:                                                                                                                                                                                                                              |
|          |              | <ul> <li>Do not scale from drawings.</li> <li>Errors to be reported immediately to the Architect.</li> <li>To be read in conjuntion with all relevant Architects',</li> <li>Services and Structural Engineers' drawings.</li> </ul> |
|          |              | All existing site, tree and building information has been compiled from different sources. All dimensions to be checked on site.                                                                                                    |

## PETER MIKIC INTERIORS

61 Charlotte Road, London, EC2A 3QT Telephone: +44 (0) 207 729 7810

www.petermikic.com

| Project:  | 13 REGENTS PARK ROAD          | Project No. 1062<br>Drawing No. 1062.503 |
|-----------|-------------------------------|------------------------------------------|
| Client:   | PRIVATE                       | Drawn: TA                                |
| Date:     | 03/08/2020                    | Checked: TA                              |
| Scale / F | ormat: 1:50 @ A3 / 1:25 @ A1  |                                          |
| Drawing   | Name:                         | Issue: *                                 |
| PLANNI    | NG - PROPOSED REAR ELEVATIONS |                                          |