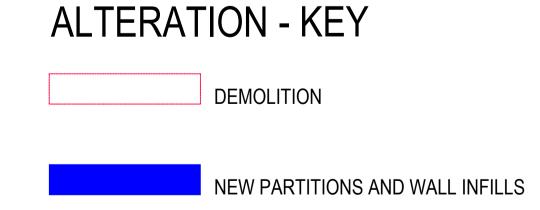

1 PROPOSED ALTERATIONS - REAR ELEVATION 01
SCALE1:50@A1 1:100@A3

PROPOSED ALTERATIONS - SIDE ELEVATION 02
SCALE1:50@A1 1:100@A3

| - REV. * | 19 FEB. 2021 |                                                                                                                                                                                                                                     |
|----------|--------------|-------------------------------------------------------------------------------------------------------------------------------------------------------------------------------------------------------------------------------------|
|          |              | Notes:                                                                                                                                                                                                                              |
|          |              | <ul> <li>Do not scale from drawings.</li> <li>Errors to be reported immediately to the Architect.</li> <li>To be read in conjuntion with all relevant Architects',</li> <li>Services and Structural Engineers' drawings.</li> </ul> |
|          |              | All existing site, tree and building information has been compiled from different sources. All dimensions to be checked on site.                                                                                                    |