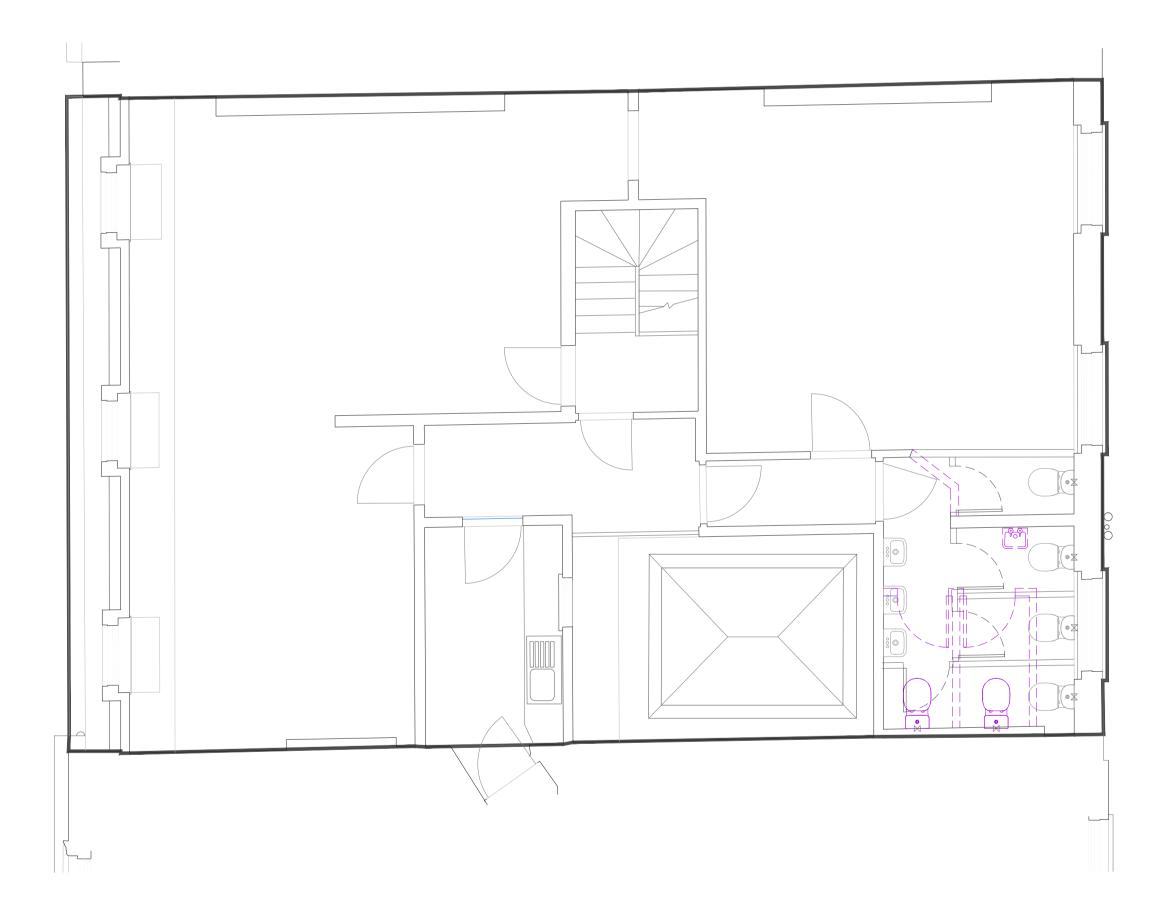

General Notes

29a Montague Street, London WC1B 5BL

Tel: +44(0)20 7636 2885 Fax: +44(0)20 7255 1729

Project

45 Russell Square

Title

Proposed Lower Ground Floor Plan

| -               | BB206 -     | 2021 - 40 | 1          |
|-----------------|-------------|-----------|------------|
| Scale           | Drawn       | Checked   | Co-ord chk |
| As Shown        | SEM         |           |            |
| Drawing size A1 | Pate Feb 21 | Date      | Date       |
| Status          | PLA         | NNING     | '          |