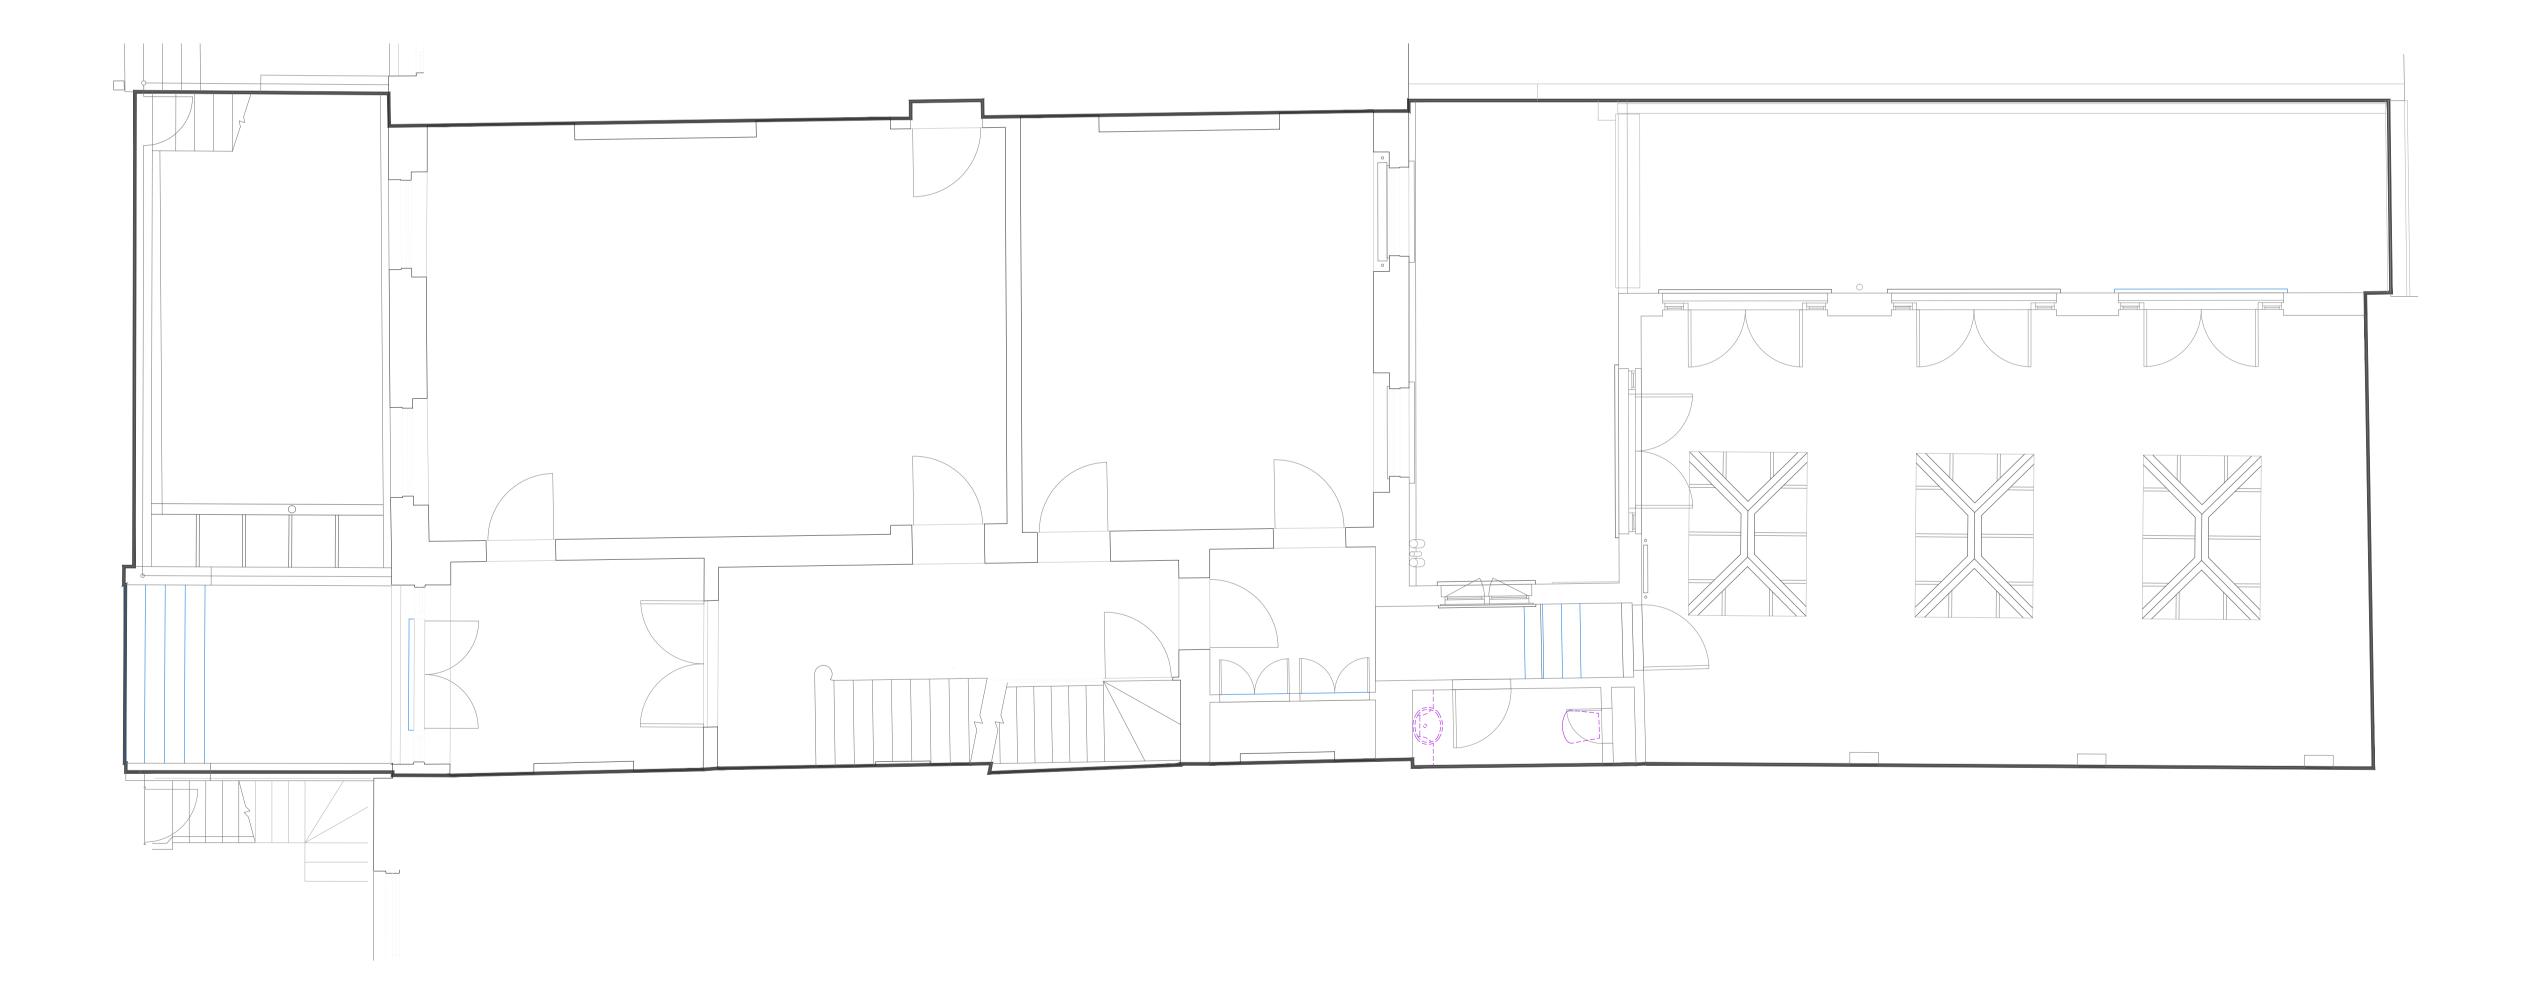

General Notes

29a Montague Street, London WC1B 5BL

Tel: +44(0)20 7636 2885 Fax: +44(0)20 7255 1729

45 Russell Square

Proposed 2nd Floor Plan

| Drawing No      | BB206 -     | 2021 - 40 | 4          |
|-----------------|-------------|-----------|------------|
| Scale           | Drawn       | Checked   | Co-ord chk |
| As Shown        | SEM         |           |            |
| Drawing size A1 | Pate Feb 21 | Date      | Date       |
| Status          | PLA         | NNING     |            |