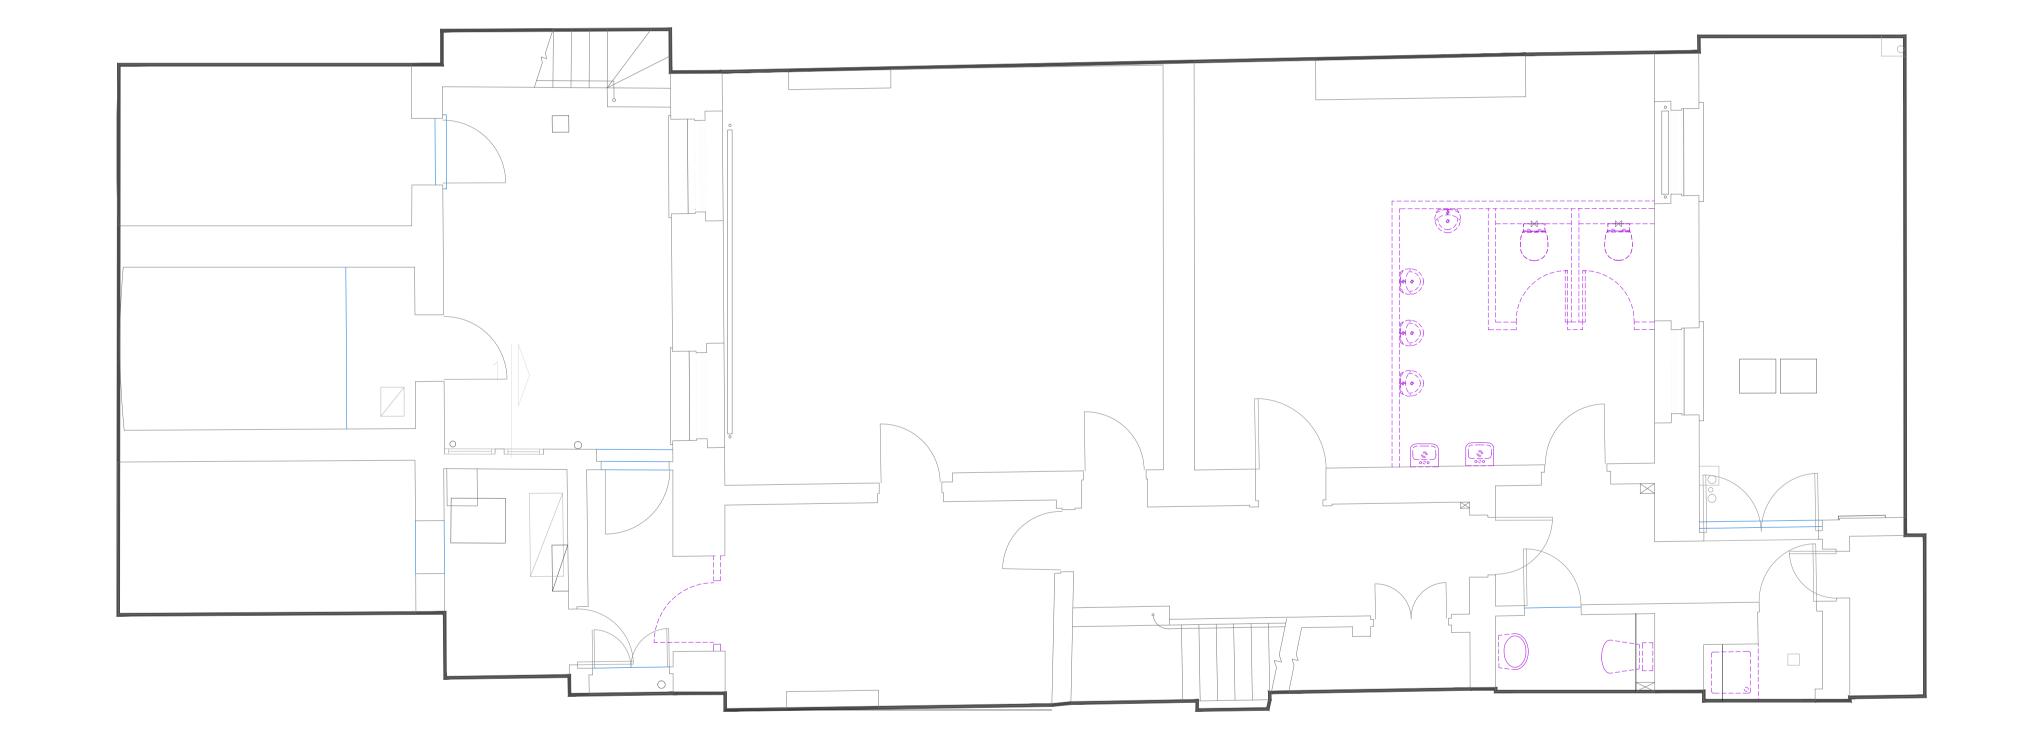

General Notes

29a Montague Street, London WC1B 5BL

Tel: +44(0)20 7636 2885 Fax: +44(0)20 7255 1729

Project

45 Russell Square

Title

Proposed Lower Ground Floor Plan

| -               | BB206 -     | 2021 - 40 | 1          |
|-----------------|-------------|-----------|------------|
| Scale           | Drawn       | Checked   | Co-ord chk |
| As Shown        | SEM         |           |            |
| Drawing size A1 | Pate Feb 21 | Date      | Date       |
| Status          | PLA         | NNING     | '          |