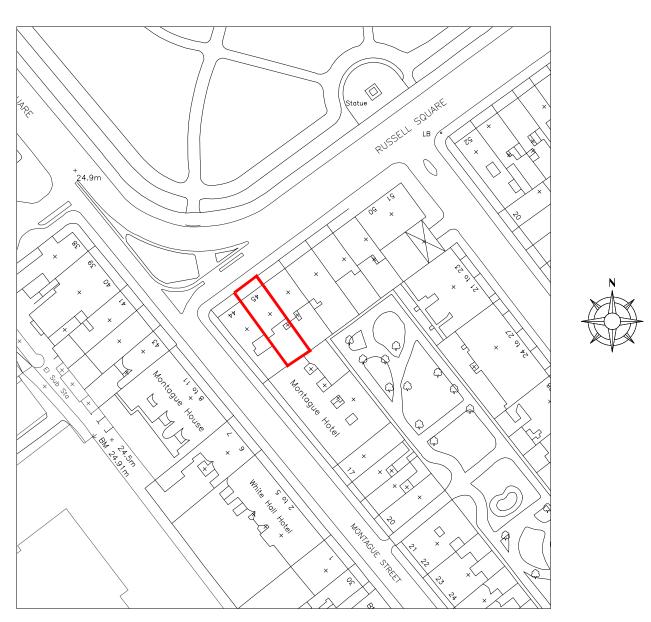

1:1250 10 20 30 40 50 6

Location Plan Scale 1:1250 Scale 1:500

| 10000000000000000000000000000000000000 |
|----------------------------------------|
| 60 70 80 90 100                        |
|                                        |
| ×                                      |
|                                        |
|                                        |
|                                        |
|                                        |
|                                        |
| `©                                     |

29a Montague Street, London WC1B 5BL

Tel: +44(0)20 7636 2885 Fax: +44(0)20 7255 1729

45 Russell Square

Title

Projec

| Site | Plan |
|------|------|

| Drawing No BB206 - 2021 - 101 |        |         |            |  |
|-------------------------------|--------|---------|------------|--|
| Scale                         | Drawn  | Checked | Co-ord chk |  |
| As Shown                      | SEM    |         |            |  |
| Drawing size                  | Date   | Date    | Date       |  |
| A3                            | Feb 21 |         |            |  |
| Status                        |        |         |            |  |