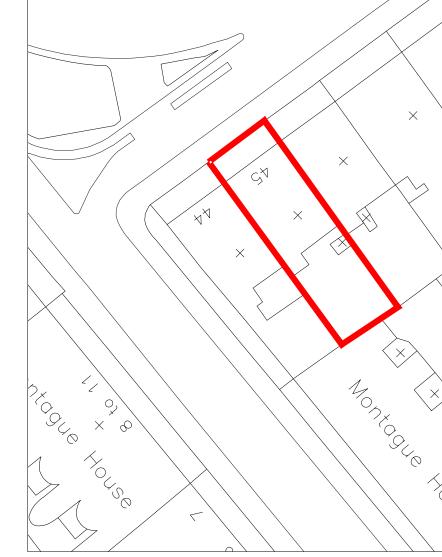

1:1250 10 20 30 40 50 6

Location Plan Scale 1:1250 Scale 1:500

| 10000000000000000000000000000000000000 |
|----------------------------------------|
| 60 70 80 90 100                        |
|                                        |
| ×                                      |
|                                        |
|                                        |
|                                        |
|                                        |
|                                        |
| `©                                     |

29a Montague Street, London WC1B 5BL

Tel: +44(0)20 7636 2885 Fax: +44(0)20 7255 1729

45 Russell Square

Title

Projec

| Site | Plan |
|------|------|

| Drawing No BB206 - 2021 - 101 |        |         |            |  |
|-------------------------------|--------|---------|------------|--|
| Scale                         | Drawn  | Checked | Co-ord chk |  |
| As Shown                      | SEM    |         |            |  |
| Drawing size                  | Date   | Date    | Date       |  |
| A3                            | Feb 21 |         |            |  |
| Status                        |        |         |            |  |