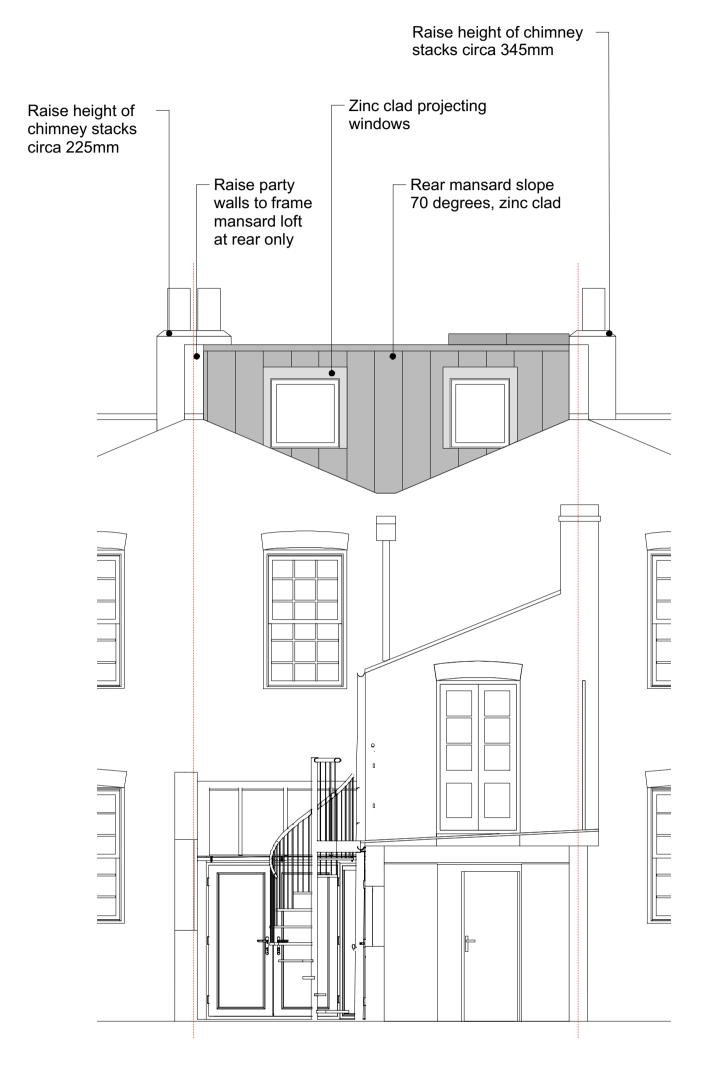

## **PROPOSED**

REAR ELEVATION SECTION A FRONT ELEVATION

Rev.DateDescriptionA07/03/21PLANNING

Boundary

Existing

New

Notes:

1. All dimensions in mm (except where noted)
2. This drawing to be read in conjunction with all relevant contract document
3. This drawing to be read in conjunction with all Engineer's and Main contractor /
Sub-Contractor drawings and documentation
4. Report any errors, contradiction, and omissions to the architect as soon a possible