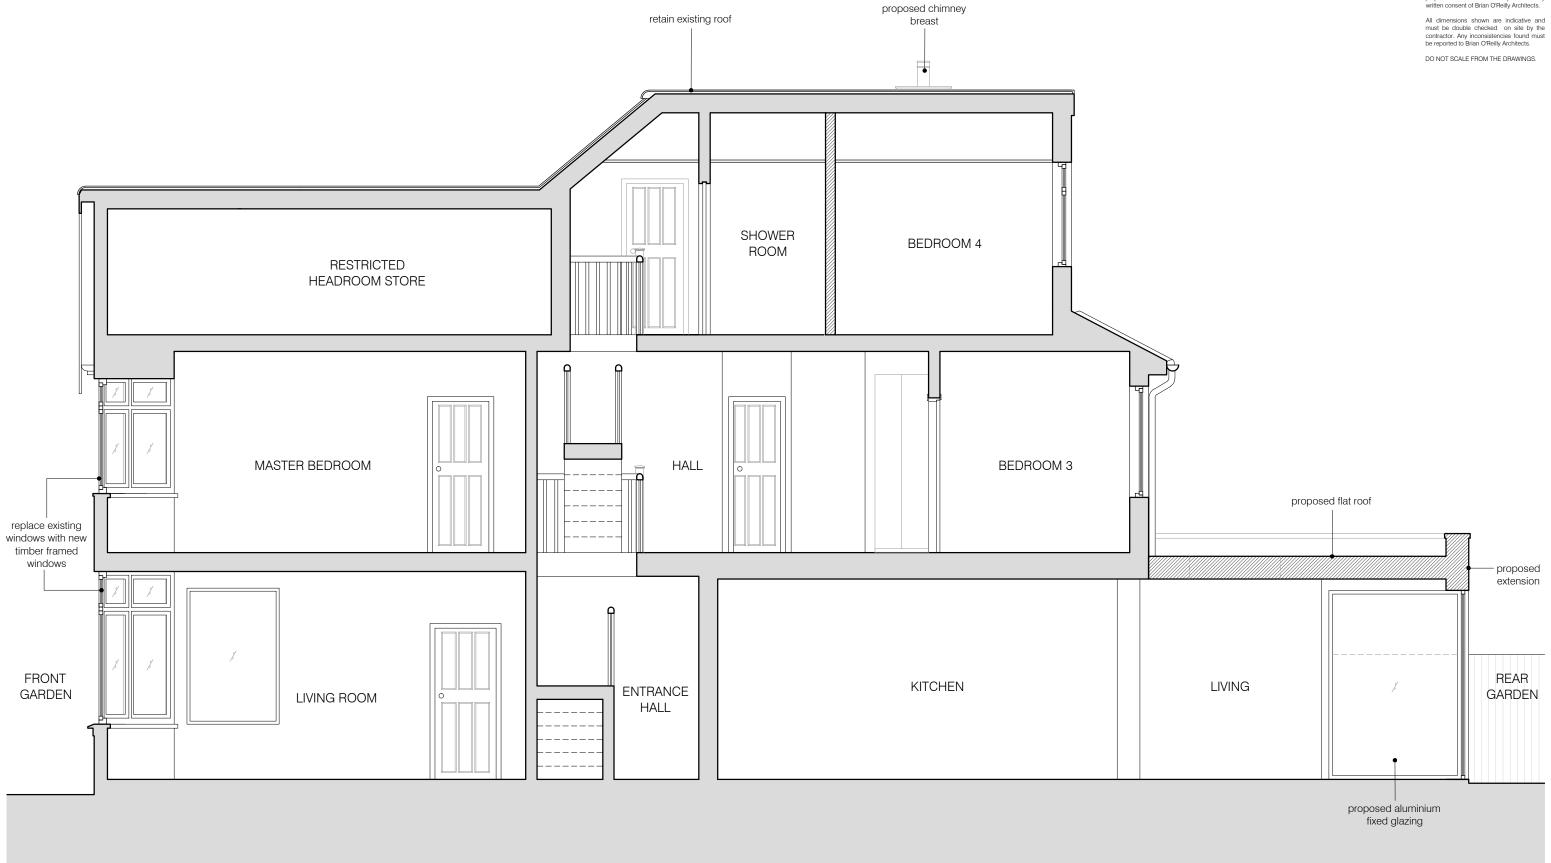

 $01 \, \, \frac{\text{PROPOSED SECTION A-A}}{\text{scale 1:50}}$ 

|   |   |   |    | KEY: |                               |
|---|---|---|----|------|-------------------------------|
| 0 | 1 | 2 | 5m |      | existing walls and partitions |
|   |   |   |    |      | proposed walls and partitions |

|                                                                                                                  | REV. A - windows & rear doors | 05.03.2021 |
|------------------------------------------------------------------------------------------------------------------|-------------------------------|------------|
| project                                                                                                          | status / number               | scale      |
| 69 HILLWAY, LONDON N6 6AB                                                                                        | PROPOSED/512-300-P            | 1:50 @ A3  |
| BRIAN O'REILLY ARCHITECTS                                                                                        | drawing                       | date       |
| 31 Oval Road, London, NW1 7EA +44 (0)20 7267 1184 www.brianoreillyarchitects.com mail@brianoreillyarchitects.com | PROPOSED<br>SECTION A-A       | 05.11.2020 |