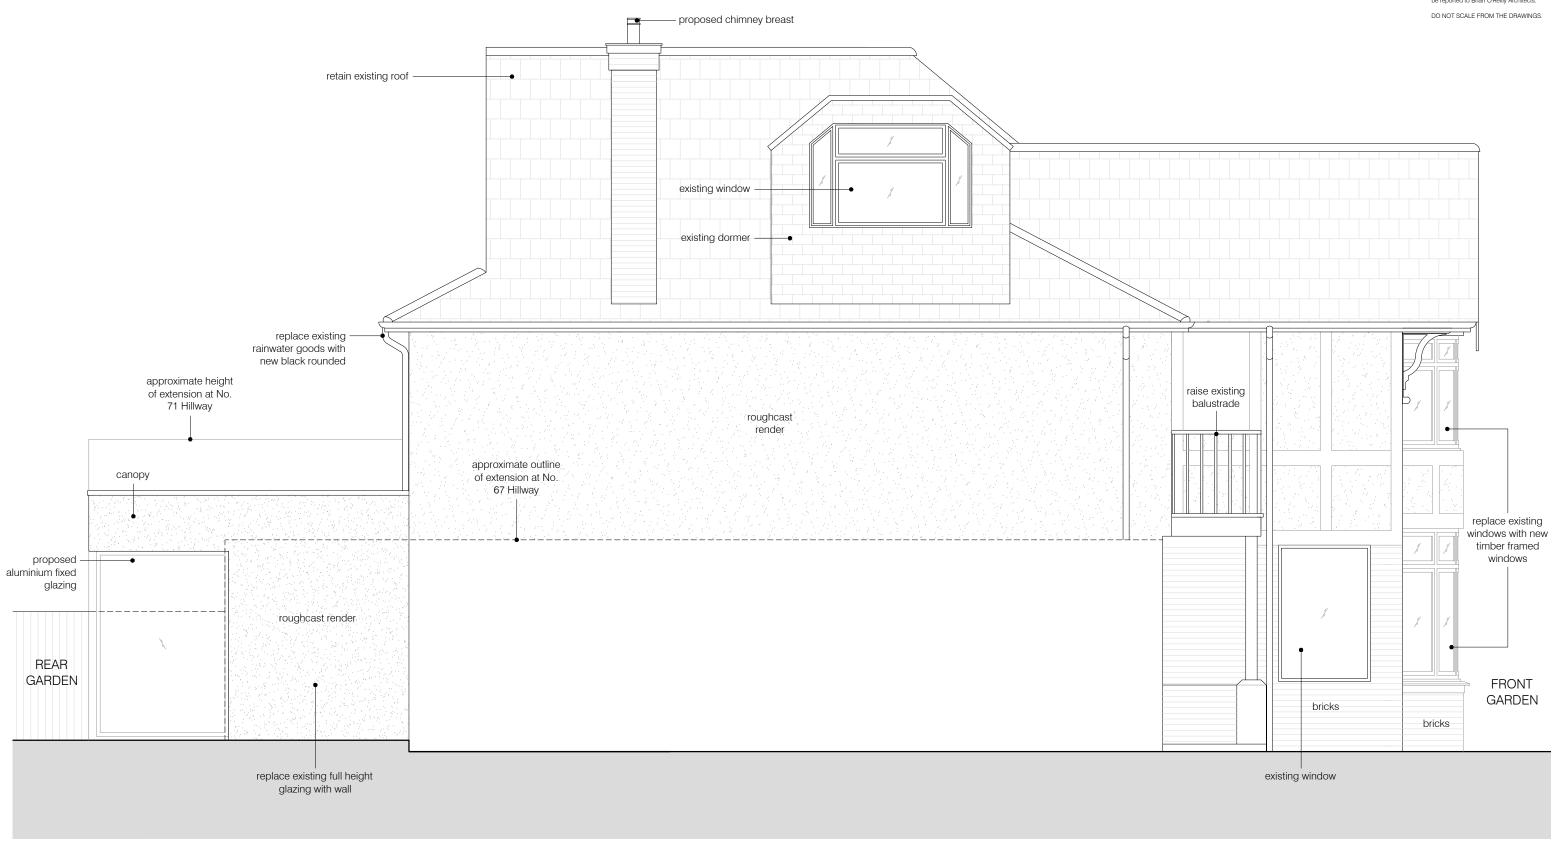

31 Oval Road, London, NW1 7EA +44 (0)20 7267 1184 www.brianoreillyarchitects.com mail@brianoreillyarchitects.com

drawing
PROPOSED WEST
(REAR) ELEVATION

05.11.2020

0 1 2 5m