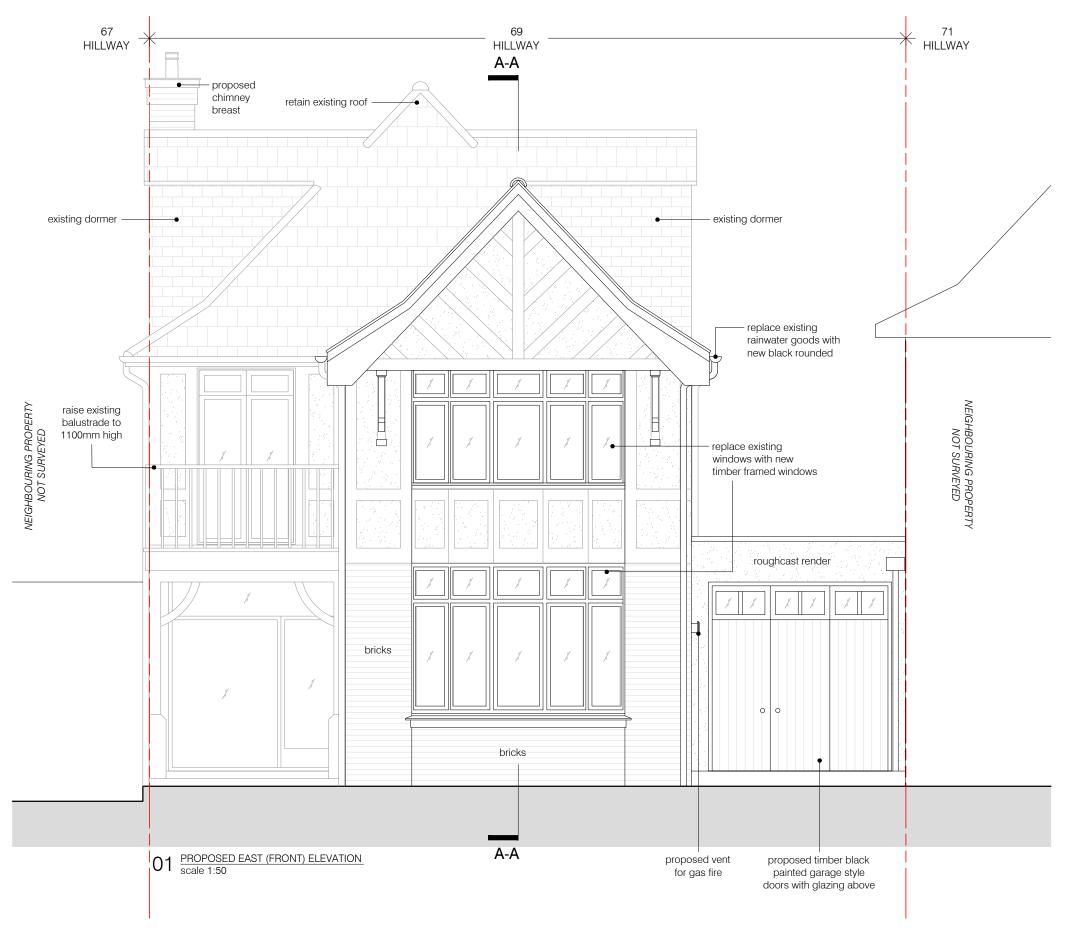

DO NOT SCALE FROM THE DRAWINGS.

REV. A - windows & rear doors 05.03.2021

project status / number scale
69 HILLWAY, LONDON N6 6AB PROPOSED/512-200-P 1:50 @ A3

BRIAN O'REILLY ARCHITECTS drawing date
31 Oval Road, London, NW1 7EA +44 (0)20 7267 1184 PROPOSED EAST 05.11.2020

(FRONT) ELEVATION

www.brianoreillyarchitects.com mail@brianoreillyarchitects.com

DO NOT SCALE FROM THE DRAWINGS.

| DDIANI O'DEILLY ADCLITECTS | drawing                       | data       |
|----------------------------|-------------------------------|------------|
| 69 HILLWAY, LONDON N6 6AB  | PROPOSED/512-201-P            | 1:50 @ A3  |
| project                    | status / number               | scale      |
|                            | REV. A - windows & rear doors | 05.03.2021 |