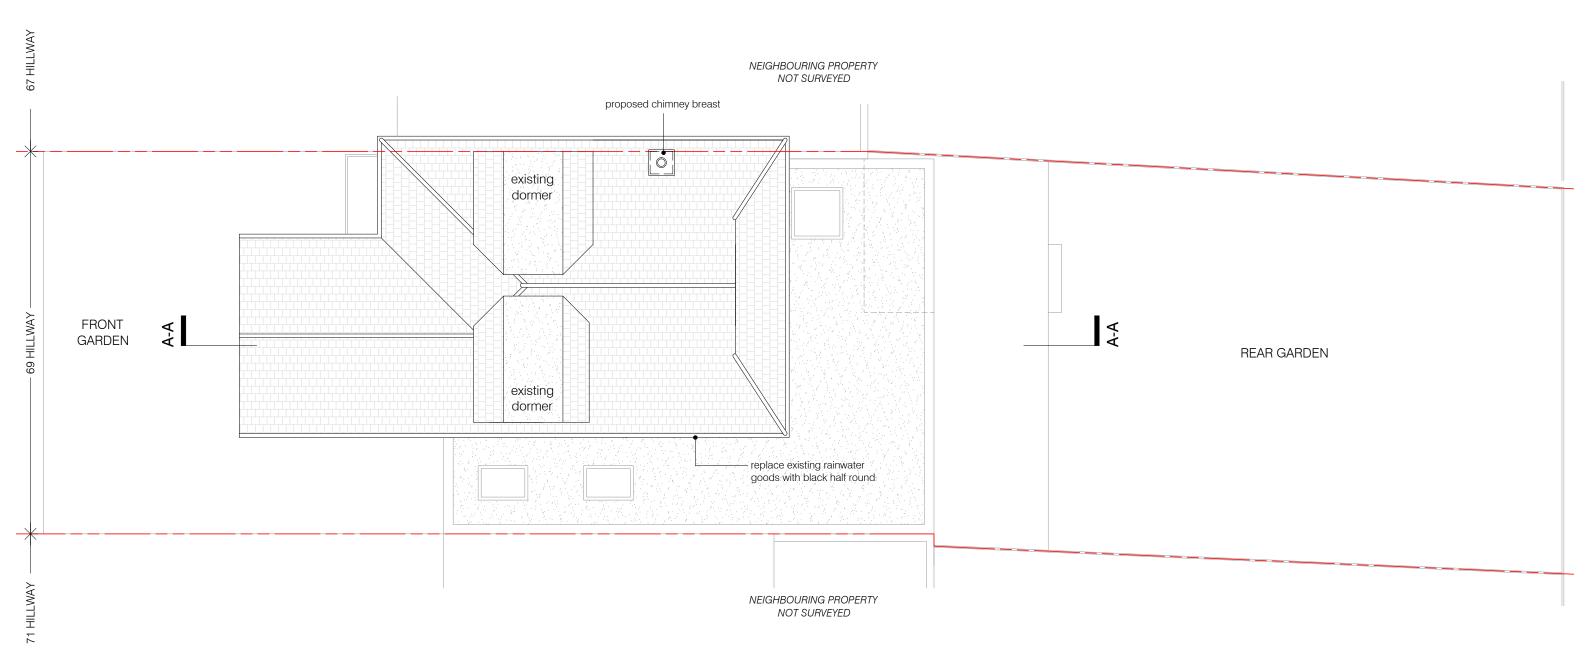

DO NOT SCALE FROM THE DRAWINGS.

 $01 \; \frac{\text{PROPOSED ROOF PLAN}}{\text{scale 1:100}}$ 

|                                                                | REV. A - windows & rear doors | 25.03.2021 |
|----------------------------------------------------------------|-------------------------------|------------|
| project 69 HILLWAY, LONDON N6 6AB                              | status / number               | scale      |
| 69 HILLWAY, LONDON NO 6AB                                      | PROPOSED/512-103-P            | 1.100 @ A3 |
| BRIAN O'REILLY ARCHITECTS                                      | drawing                       | date       |
| 31 Oval Road, London, NW1 7EA +44 (0)20 7267 1184              | PROPOSED ROOF PLAN,           |            |
| www.brianoreillyarchitects.com mail@brianoreillyarchitects.com | FRONT & REAR GARDENS          |            |