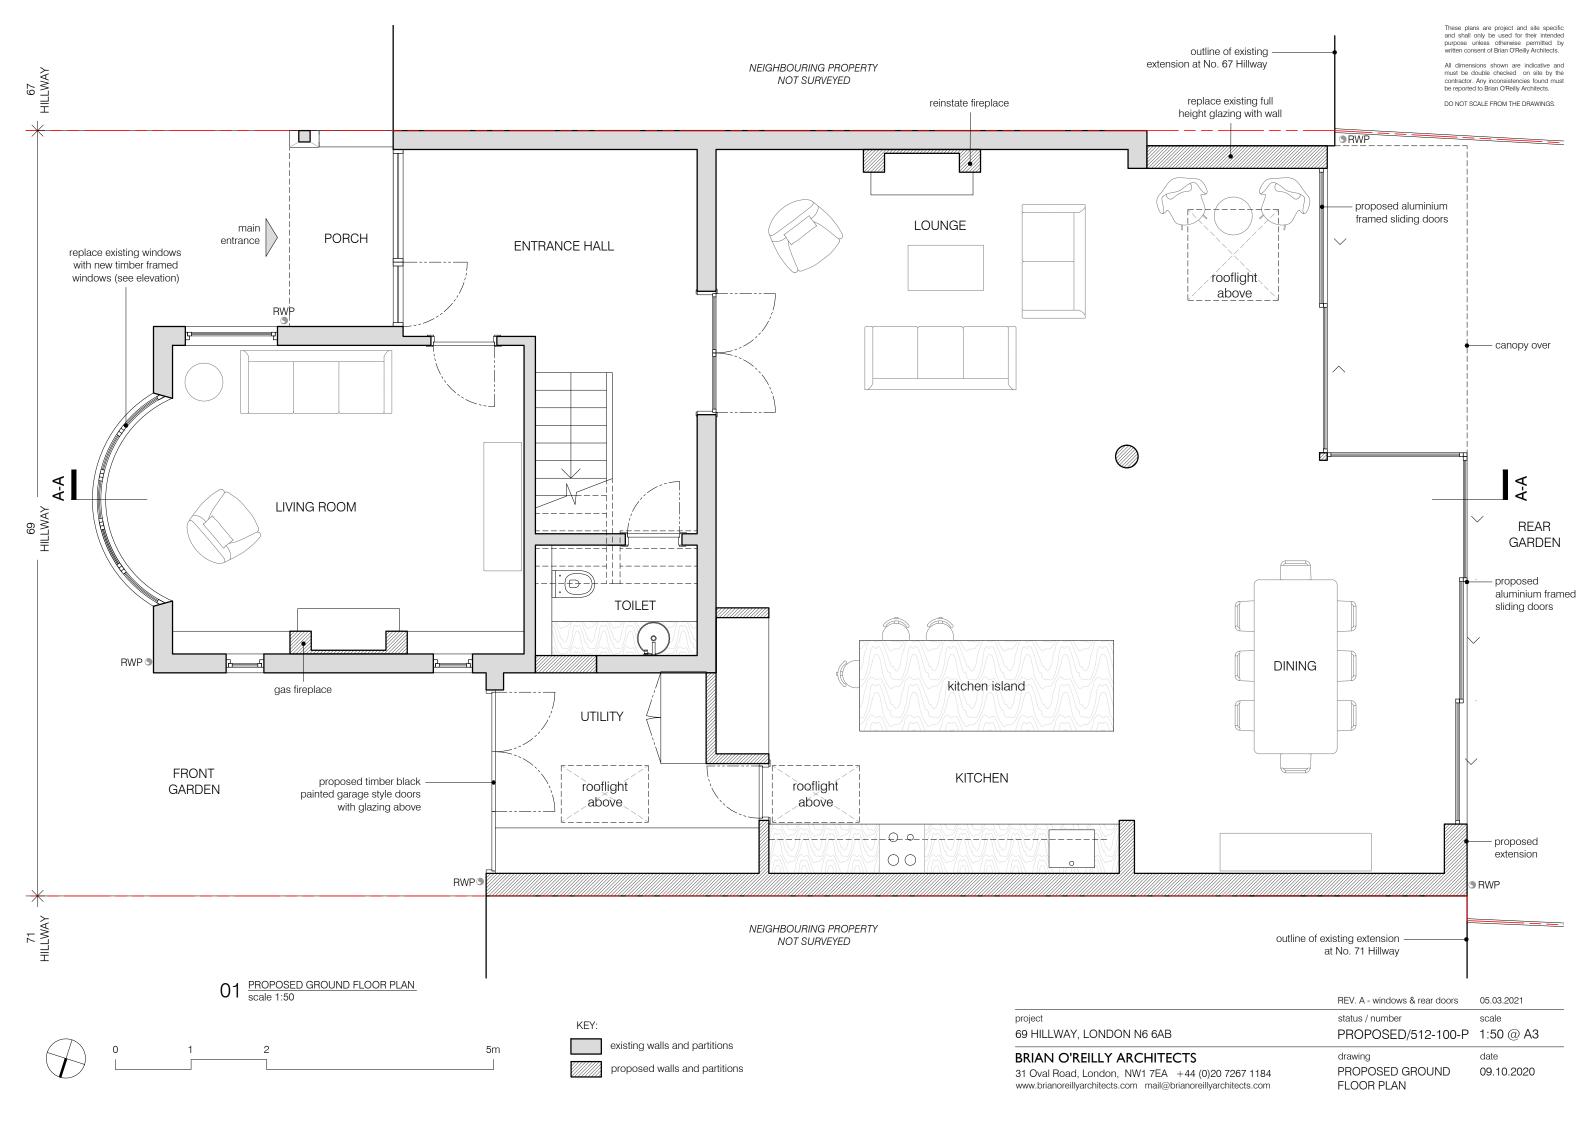

DO NOT SCALE FROM THE DRAWINGS.



 $01 \; \frac{\text{PROPOSED ROOF PLAN}}{\text{scale 1:100}}$ 



|                                                                | REV. A - windows & rear doors | 25.03.2021 |
|----------------------------------------------------------------|-------------------------------|------------|
| project 69 HILLWAY, LONDON N6 6AB                              | status / number               | scale      |
| 69 HILLWAY, LONDON NO 6AB                                      | PROPOSED/512-103-P            | 1.100 @ A3 |
| BRIAN O'REILLY ARCHITECTS                                      | drawing                       | date       |
| 31 Oval Road, London, NW1 7EA +44 (0)20 7267 1184              | PROPOSED ROOF PLAN,           |            |
| www.brianoreillyarc