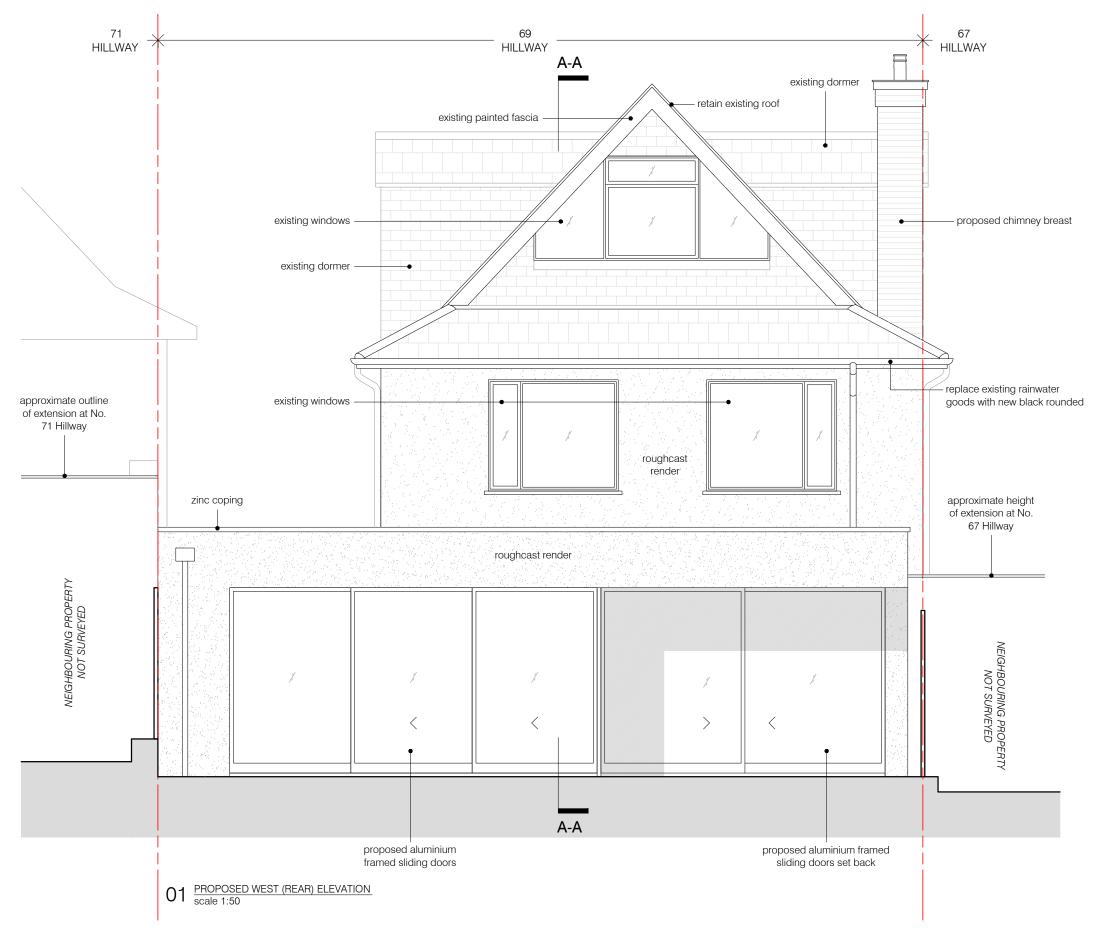

31 Oval Road, London, NW1 7EA +44 (0)20 7267 1184 www.brianoreillyarchitects.com mail@brianoreillyarchitects.com

drawing
PROPOSED WEST
(REAR) ELEVATION

05.11.2020

0 1 2 5m