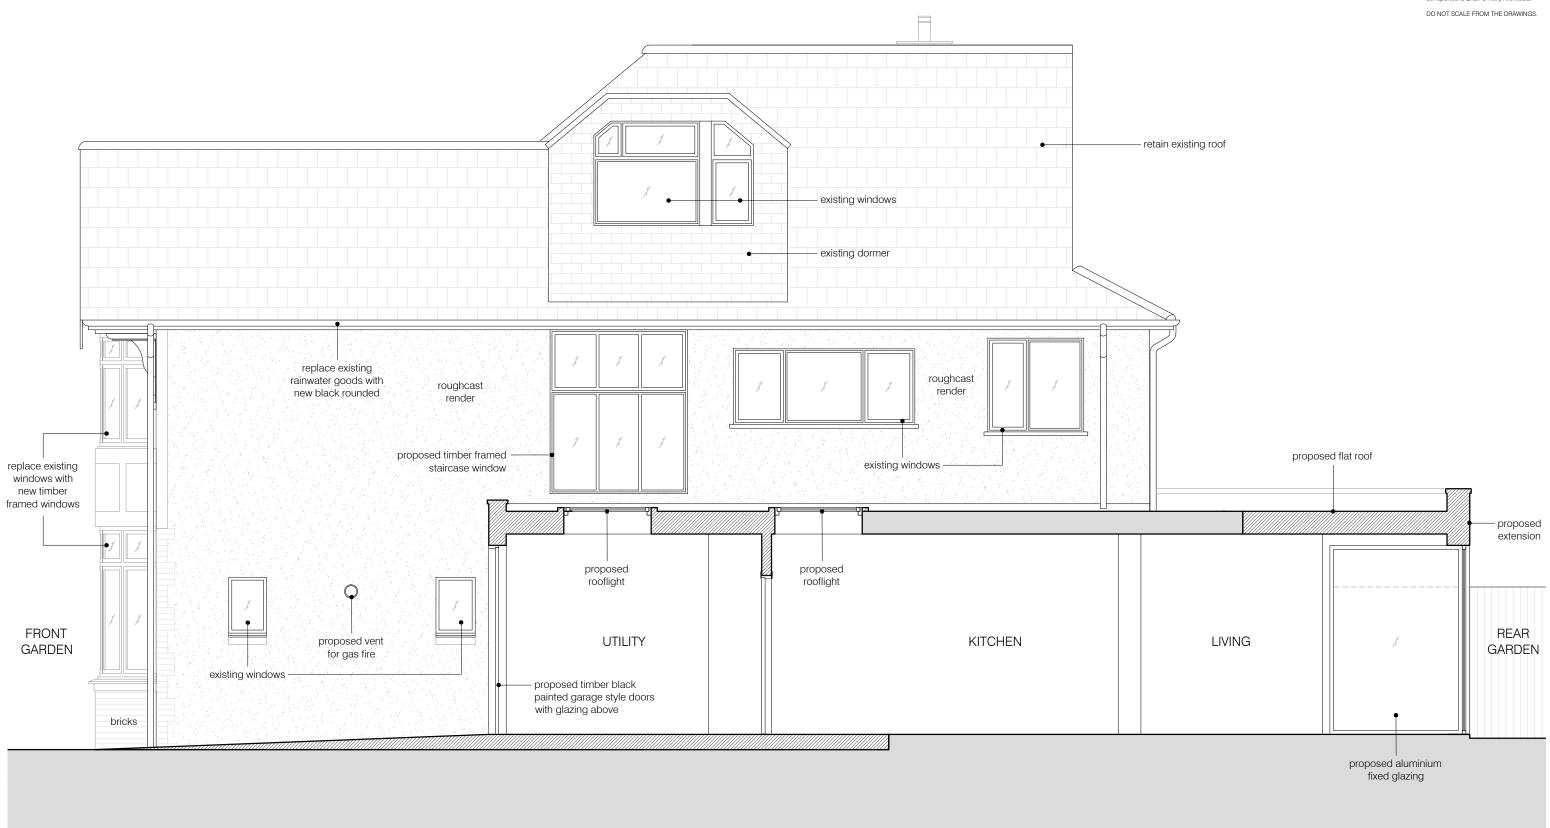

 $01 \, \, \frac{\text{PROPOSED SECTION A-A}}{\text{scale 1:50}}$ 

|   |   |   |    | KEY: |                               |
|---|---|---|----|------|-------------------------------|
| 0 | 1 | 2 | 5m |      | existing walls and partitions |
|   |   |   |    |      | proposed walls and partitions |

|                                                                                                                  | REV. A - windows & rear doors | 05.03.2021 |
|------------------------------------------------------------------------------------------------------------------|-------------------------------|------------|
| project                                                                                                          | status / number               | scale      |
| 69 HILLWAY, LONDON N6 6AB                                                                                        | PROPOSED/512-300-P            | 1:50 @ A3  |
| BRIAN O'REILLY ARCHITECTS                                                                                        | drawing                       | date       |
| 31 Oval Road, London, NW1 7EA +44 (0)20 7267 1184 www.brianoreillyarchitects.com mail@brianoreillyarchitects.com | PROPOSED<br>SECTION A-A       | 05.11.2020 |