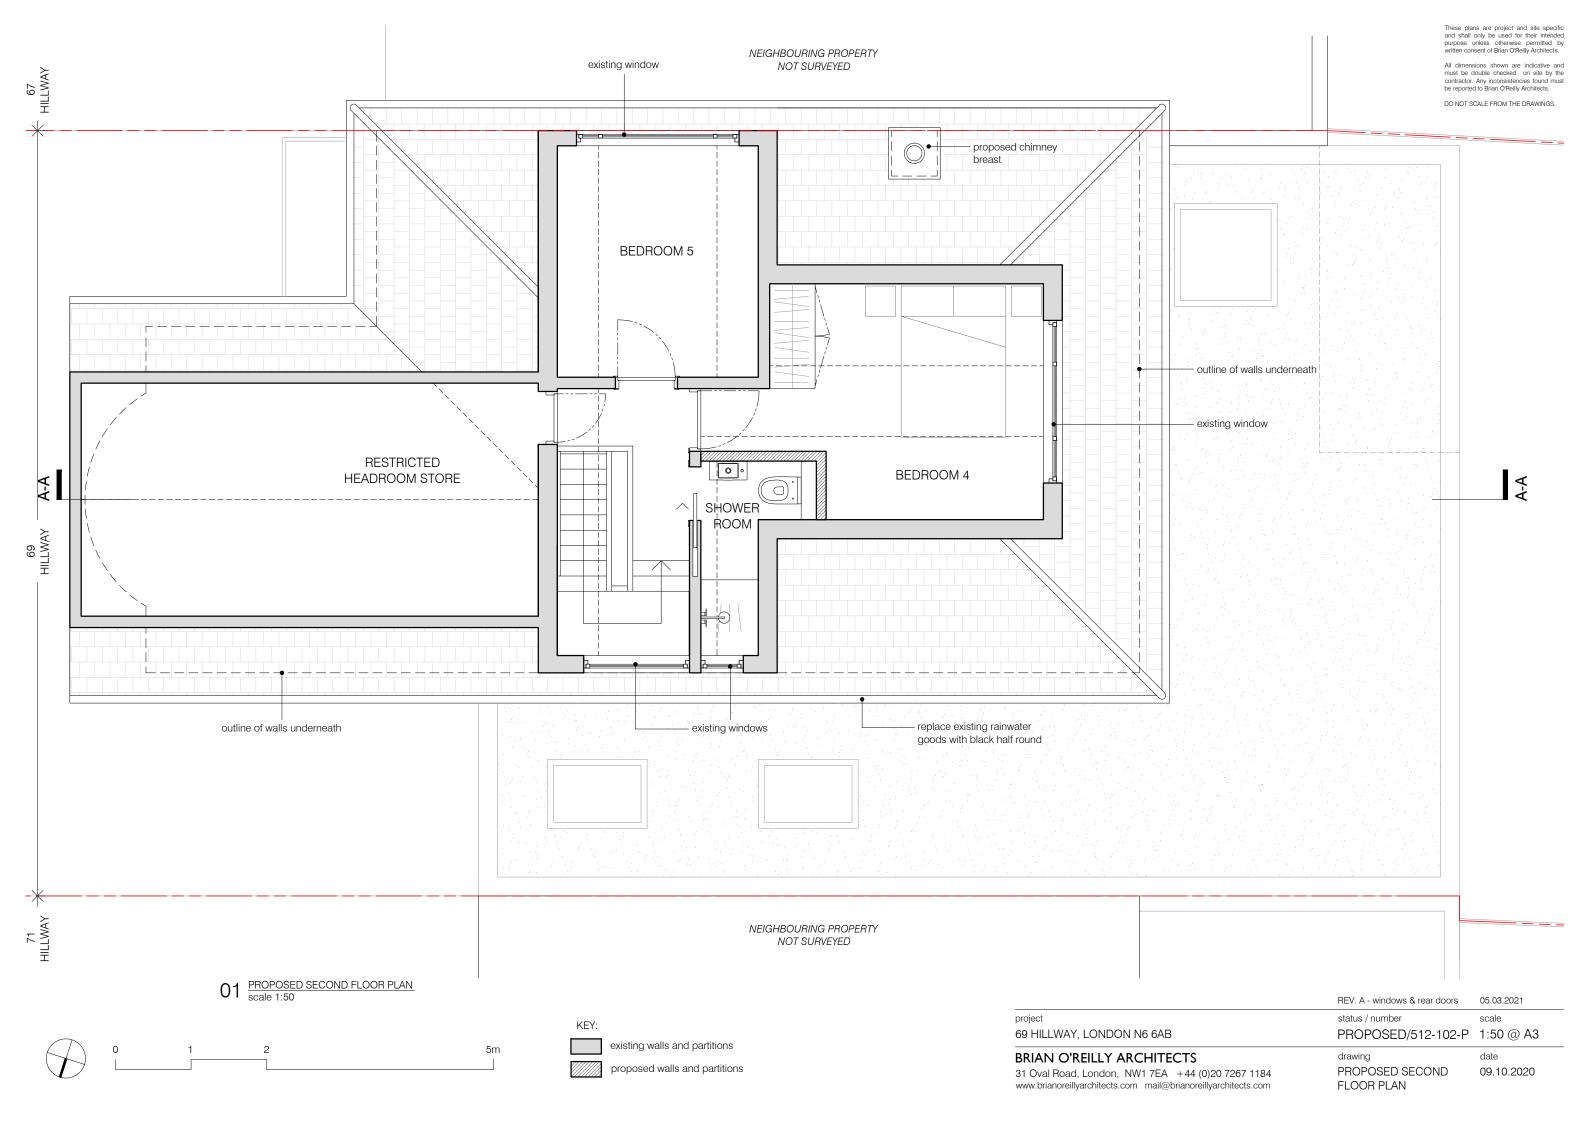

DO NOT SCALE FROM THE DRAWINGS.



 $01 \; \frac{\text{PROPOSED ROOF PLAN}}{\text{scale 1:100}}$ 



|                                                                | REV. A - windows & rear doors | 25.03.2021 |
|----------------------------------------------------------------|-------------------------------|------------|
| project 69 HILLWAY, LONDON N6 6AB                              | status / number               | scale      |
| 69 HILLWAY, LONDON NO 6AB                                      | PROPOSED/512-103-P            | 1.100 @ A3 |
| BRIAN O'REILLY ARCHITECTS                                      | drawing                       | date       |
| 31 Oval Road, London, NW1 7EA +44 (0)20 7267 1184              | PROPOSED ROOF PLAN,           |            |
| www.brianoreillyarchite