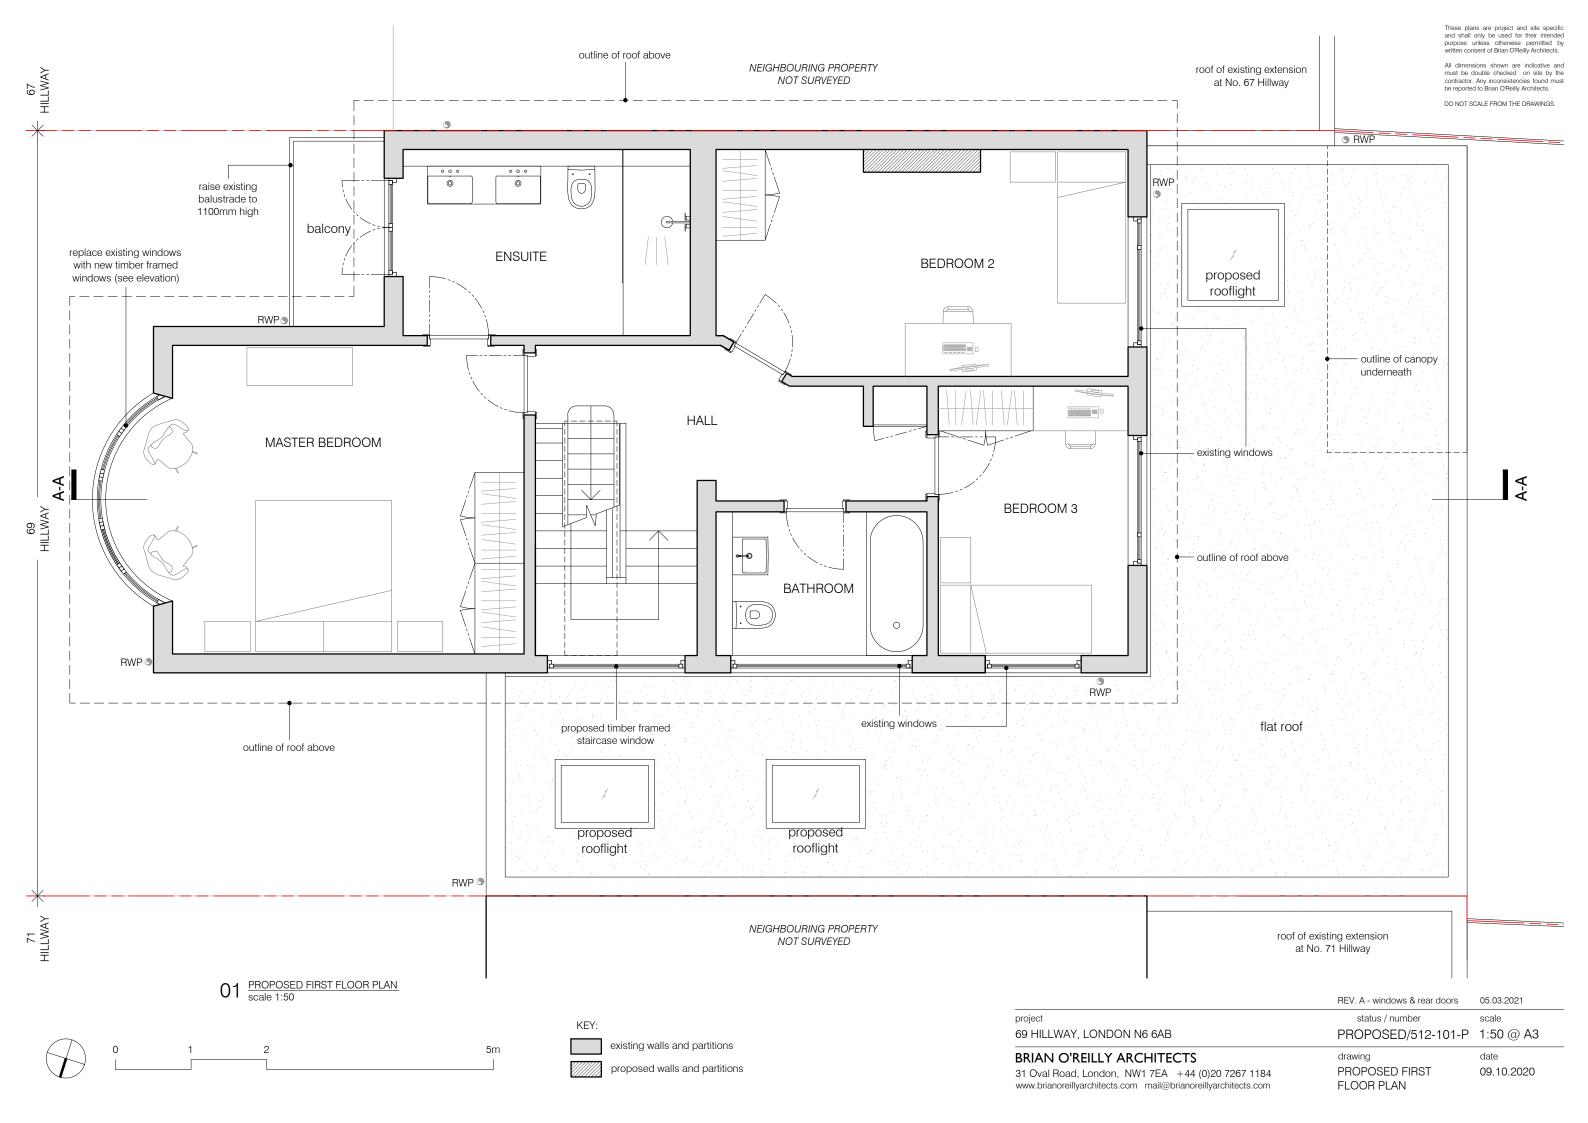

DO NOT SCALE FROM THE DRAWINGS.



 $01 \; \frac{\text{PROPOSED ROOF PLAN}}{\text{scale 1:100}}$ 



|                                                                | REV. A - windows & rear doors | 25.03.2021 |
|----------------------------------------------------------------|-------------------------------|------------|
| project 69 HILLWAY, LONDON N6 6AB                              | status / number               | scale      |
| 69 HILLWAY, LONDON NO 6AB                                      | PROPOSED/512-103-P            | 1.100 @ A3 |
| BRIAN O'REILLY ARCHITECTS                                      | drawing                       | date       |
| 31 Oval Road, London, NW1 7EA +44 (0)20 7267 1184              | PROPOSED ROOF PLAN,           |            |
| www.brianoreillyarchi