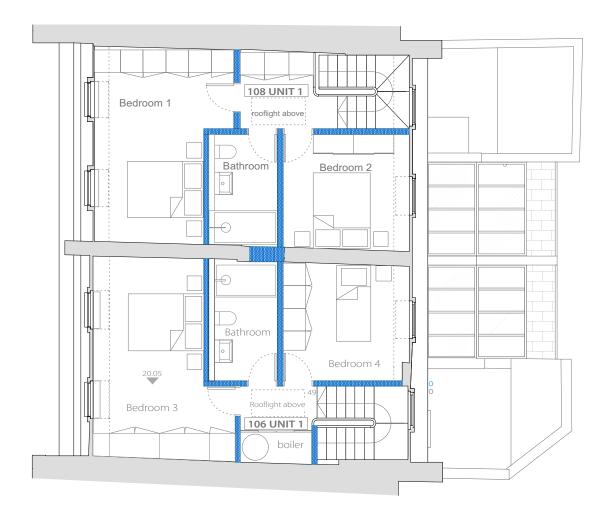

106 Unit 1 3F : GIFA 44 sqm 108 Unit 1 3F : GIFA 43 sqm

Third Floor

Roof Floor

PLANNING All dimensions must be confirmed on site and verified with the Architect. Any discrepencies on the drawing must be reported to the Architect prior to any works being carried out on site. DO NOT SCALE OFF THIS DRAWING, only use stated dimensions for setting out purposes. The copyright of this schedule / drawing remains with the Architect. No part of this schedule / drawing may be reproduced in any form or by any means without the written permission of Greenway Architects. Project: 106 -108 Regent's Park Road NW1 8UG Drawing Title: Proposed First Floor Plan Drawing No.: 1939 P- 204 Date 15.03.2018 Scale 1:100 @ A3 greenwayarchitects Branch Hill Mews, London NW3 7LT Tel +44 (0)20 7435 6091 www.greenwayarchitects.co.uk