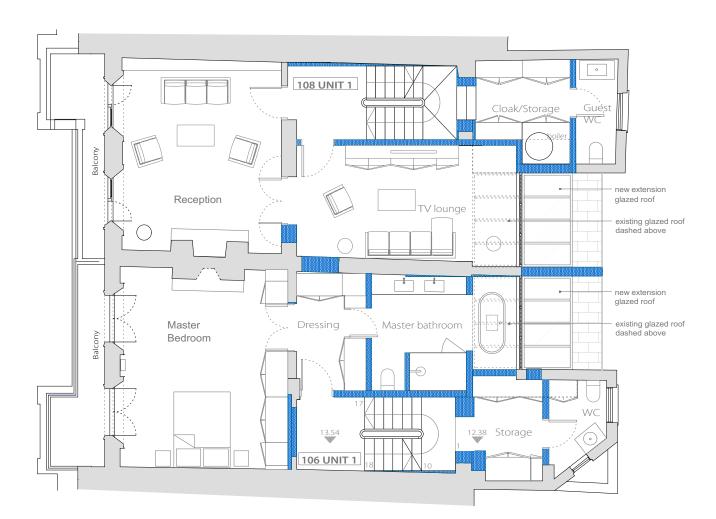

106 Unit 1 1F : GIFA 60.5 sqm 108 Unit 1 1F : GIFA 61 sqm

First Floor

106 Unit 1 2F : GIFA 47 sqm 108 Unit 1 2F : GIFA 46 sqm

Second Floor

PLANNING All dimensions must be confirmed on site and verified with the Architect. Any discrepencies on the drawing must be reported to the Architect prior to any works being carried out on site. DO NOT SCALE OFF THIS DRAWING, only use stated dimensions for setting out purposes. The copyright of this schedule / drawing remains with the Architect. No part of this schedule / drawing may be reproduced in any form or by any means without the written permission of Greenway Architects. Project: 106 -108 Regent's Park Road NW1 8UG Drawing Title: Proposed First Floor Plan Drawing No.: 1939 P- 203 Date 15.03.2018 1:100 @ A3 greenwayarchitects Branch Hill Mews, London NW3 7LT Tel +44 (0)20 7435 6091 www.greenwayarchitects.co.uk