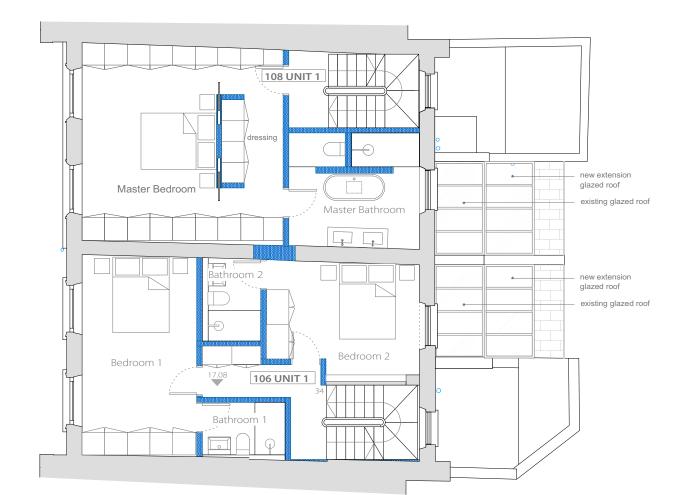

106 Unit 1 1F : GIFA 60.5 sqm 108 Unit 1 1F : GIFA 61 sqm

First Floor

106 Unit 1 2F : GIFA 47 sqm 108 Unit 1 2F : GIFA 46 sqm

Second Floor

PLANNING All dimensions must be confirmed on site and verified with the Architect. Any discrepencies on the drawing must be reported to the Architect prior to any works being carried out on site. DO NOT SCALE OFF THIS DRAWING, only use stated dimensions for setting out purposes. The copyright of this schedule / drawing remains with the Architect. No part of this schedule / drawing may be reproduced in any form or by any means without the written permission of Greenway Architects. Project: 106 -108 Regent's Park Road NW1 8UG Drawing Title: Proposed First Floor Plan Drawing No.: 1939 P- 203 Date 15.03.2018 1:100 @ A3 greenwayarchitects Branch Hill Mews, London NW3 7LT Tel +44 (0)20 7435 6091 www.greenwayarchitects.co.uk