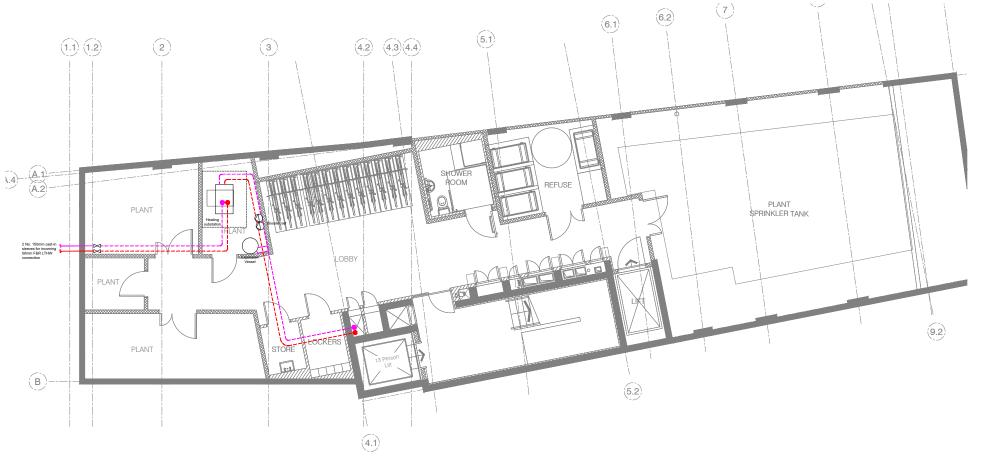

This drawing is not to be scaled. Work to figured dimensions only.

This drawing is to be read in conjunction with all relevant services, architectural and structural drawings.

4. All dimensions in millimeters unless stated otherwise

6. For equipment details refer to technical specifications.

Pipe segment to be installed at a later date in case of connection to a district heating network

W-W

CHH London LTD

295 High Holborn

Drawing Title

LTHW - Planning Condition 25
Plantroom Layout
Indicative district heating pipes route

Basement Level

Scotchi?artners

Drawing No. 5150-SP-00-B1-DR-M-600