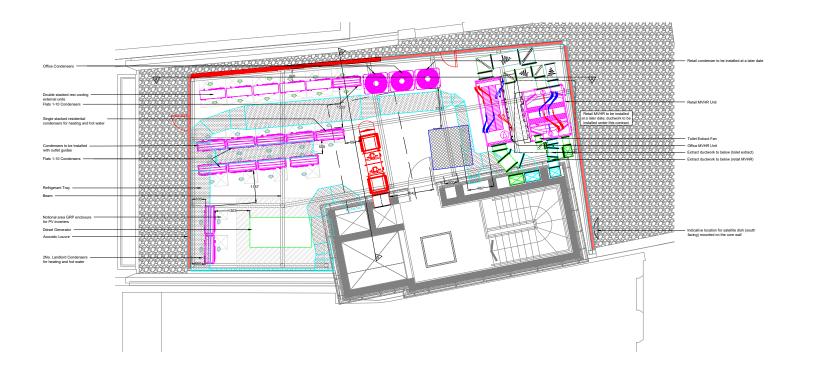

Section A-A @ 1:50

Architect

Cerl Chi

Rev Date Description

Client

Project 295 High Holborn Drawing Title

Building Services Plantroom Layout Section Roof Level Scotch?armers Scriptor Court 157 Farringdon Road London EC1R 3AD Issue Date Nov 20 Scale @ A1 1:50 Drawn By KS Checked By RP Drawing No. Rev 5150-SP-00-09-DR-Z-600 TO