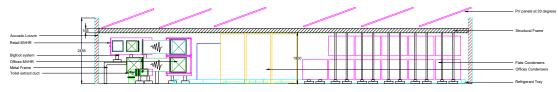

Section A-A @ 1:50

Architect

Cerl Chi

Rev Date Description

Client

Project 295 High Holborn Drawing Title

Building Services Plantroom Layout Section Roof Level Scotch?armers Scriptor Court 157 Farringdon Road London EC1R 3AD Issue Date Nov 20 Scale @ A1 1:50 Drawn By KS Checked By RP Drawing No. Rev 5150-SP-00-09-DR-Z-600 TO