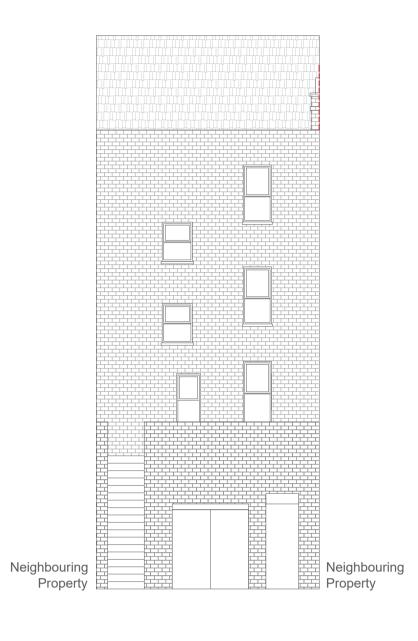

ADDRESS 339 Kentish Town Road, London, NW5 2TJ

1/100 @A1

Existing Side Elevation

|  | CLIENT     |                  |     |
|--|------------|------------------|-----|
|  |            |                  |     |
|  | DATE       | REFERENCE NUMBER |     |
|  | 12.01.2021 | KT-1201-EPE      |     |
|  | DRAWN BY   | SHEET            | REV |
|  |            |                  |     |
|  | CHECKED BY |                  |     |
|  |            |                  |     |
|  |            |                  |     |