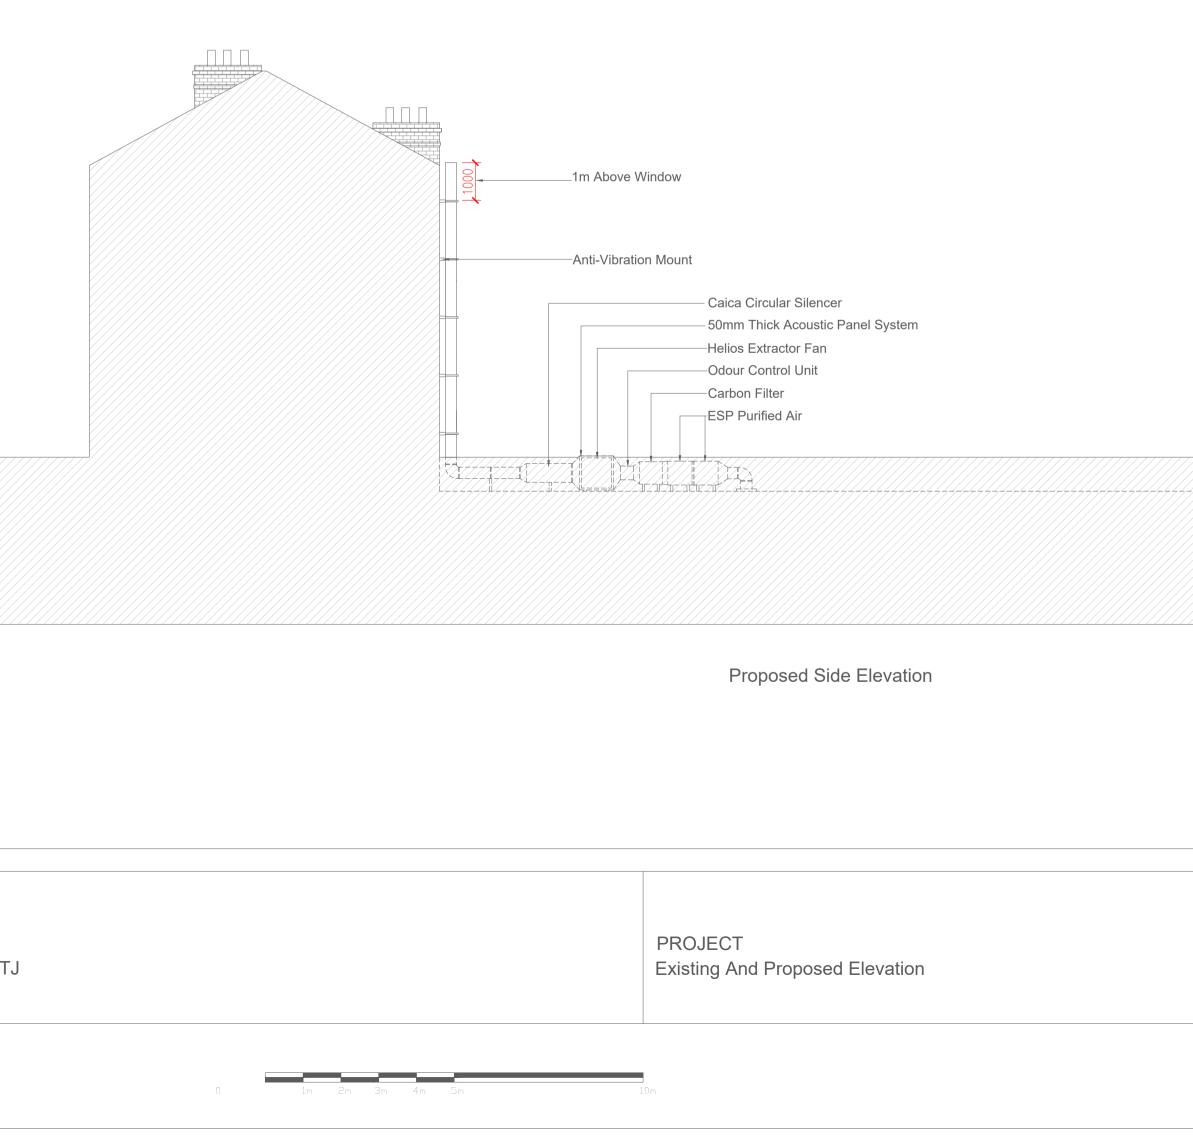

ADDRESS 339 Kentish Town Road, London, NW5 2TJ

1/100 @A1

Existing Side Elevation

|  | CLIENT     |                  |     |
|--|------------|------------------|-----|
|  |            |                  |     |
|  | DATE       | REFERENCE NUMBER |     |
|  | 12.01.2021 | KT-1201-EPE      |     |
|  | DRAWN BY   | SHEET            | REV |
|  |            |                  |     |
|  | CHECKED BY |                  |     |
|  |            |                  |     |
|  |            |                  |     |