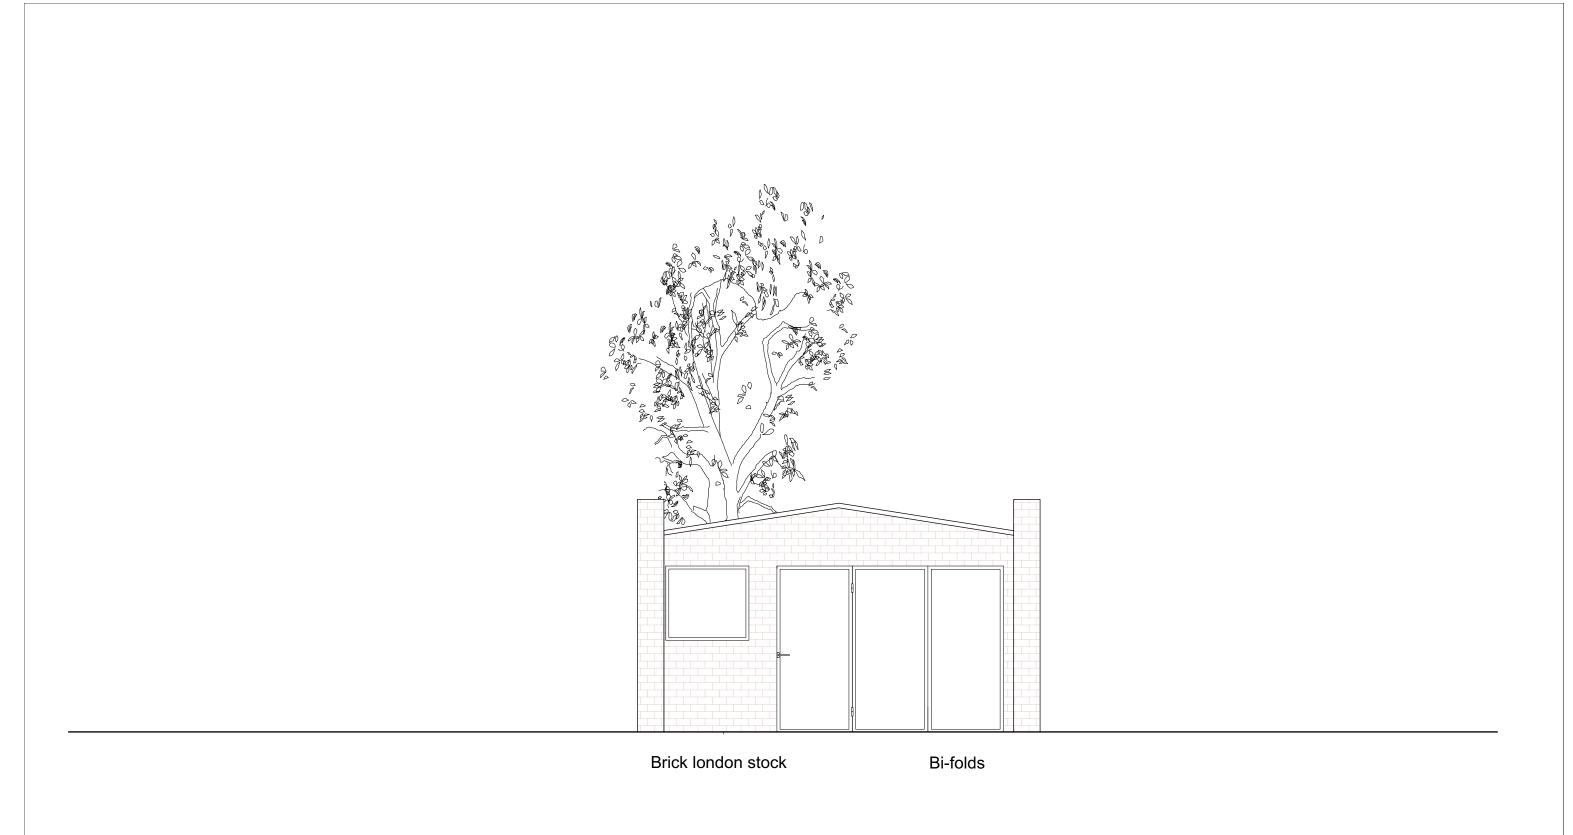

|  | JOB<br>18 Grove Terrace GARAGE, NW5 1PH |           |      |  |
|--|-----------------------------------------|-----------|------|--|
|  | Title                                   | Dwg.      | Rev. |  |
|  | Proposed Rear Elevation                 | 1439G/P06 |      |  |