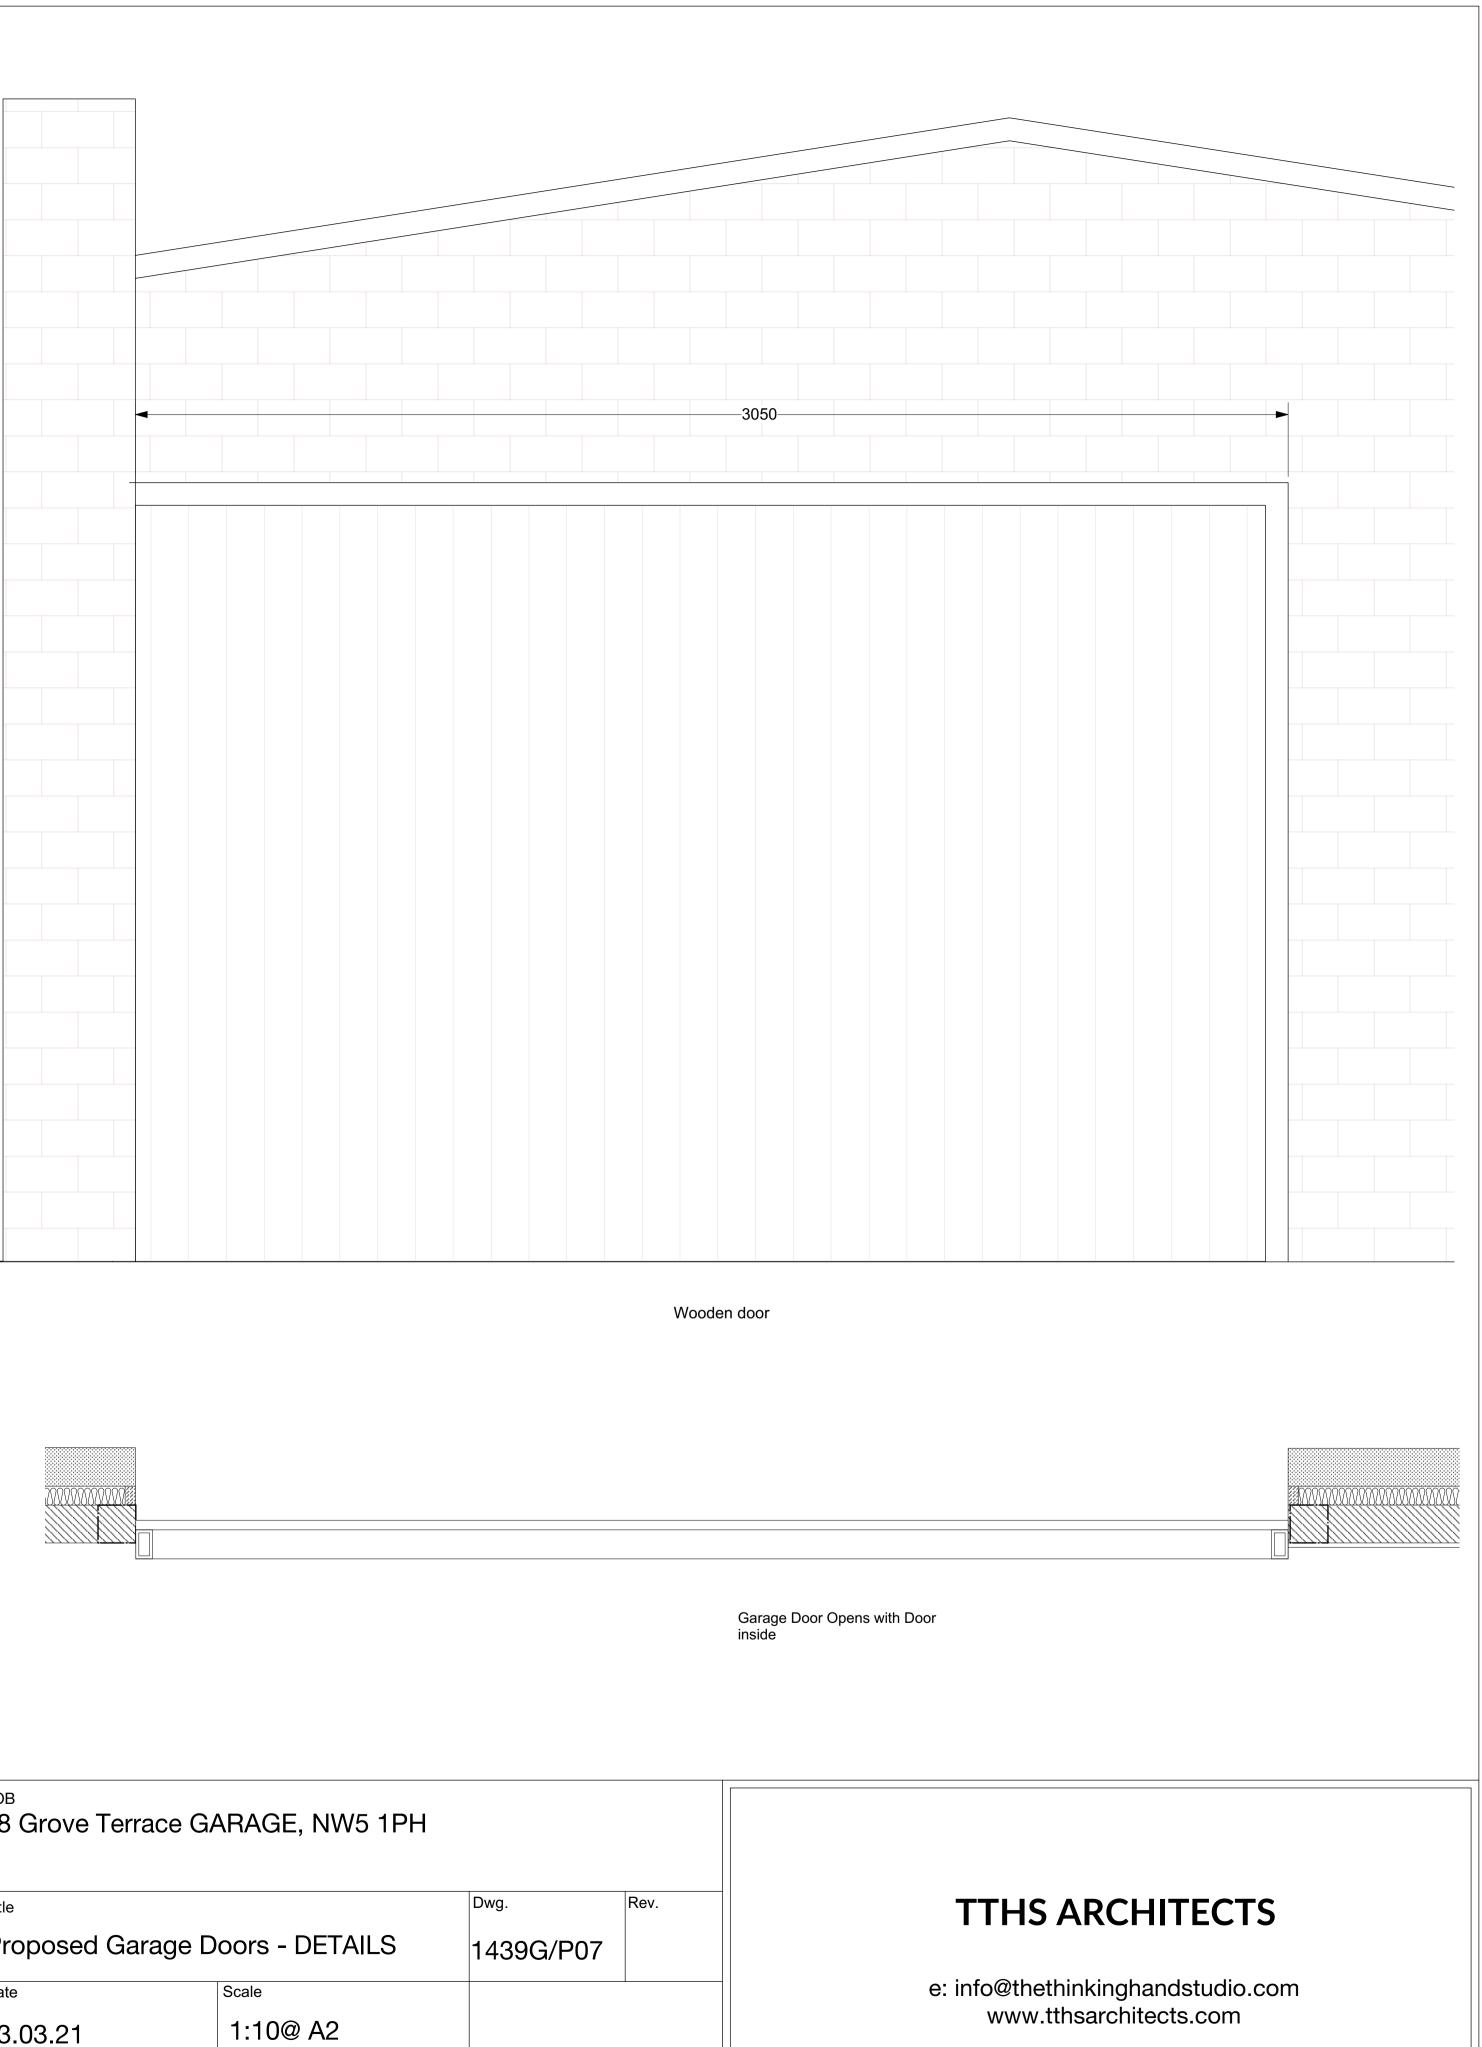

- The Thinking Hand Studio Ltd retain copyright for their design work

Elevation

Plan

| JOB<br>18 Grove Terrace                  | e GARAGE, NW5 1PH |                              |      |
|------------------------------------------|-------------------|------------------------------|------|
| Title<br>Proposed Garage Doors - DETAILS |                   | <sup>Dwg.</sup><br>1439G/P07 | Rev. |
| Date 03.03.21                            | Scale<br>1:10@ A2 |                              |      |