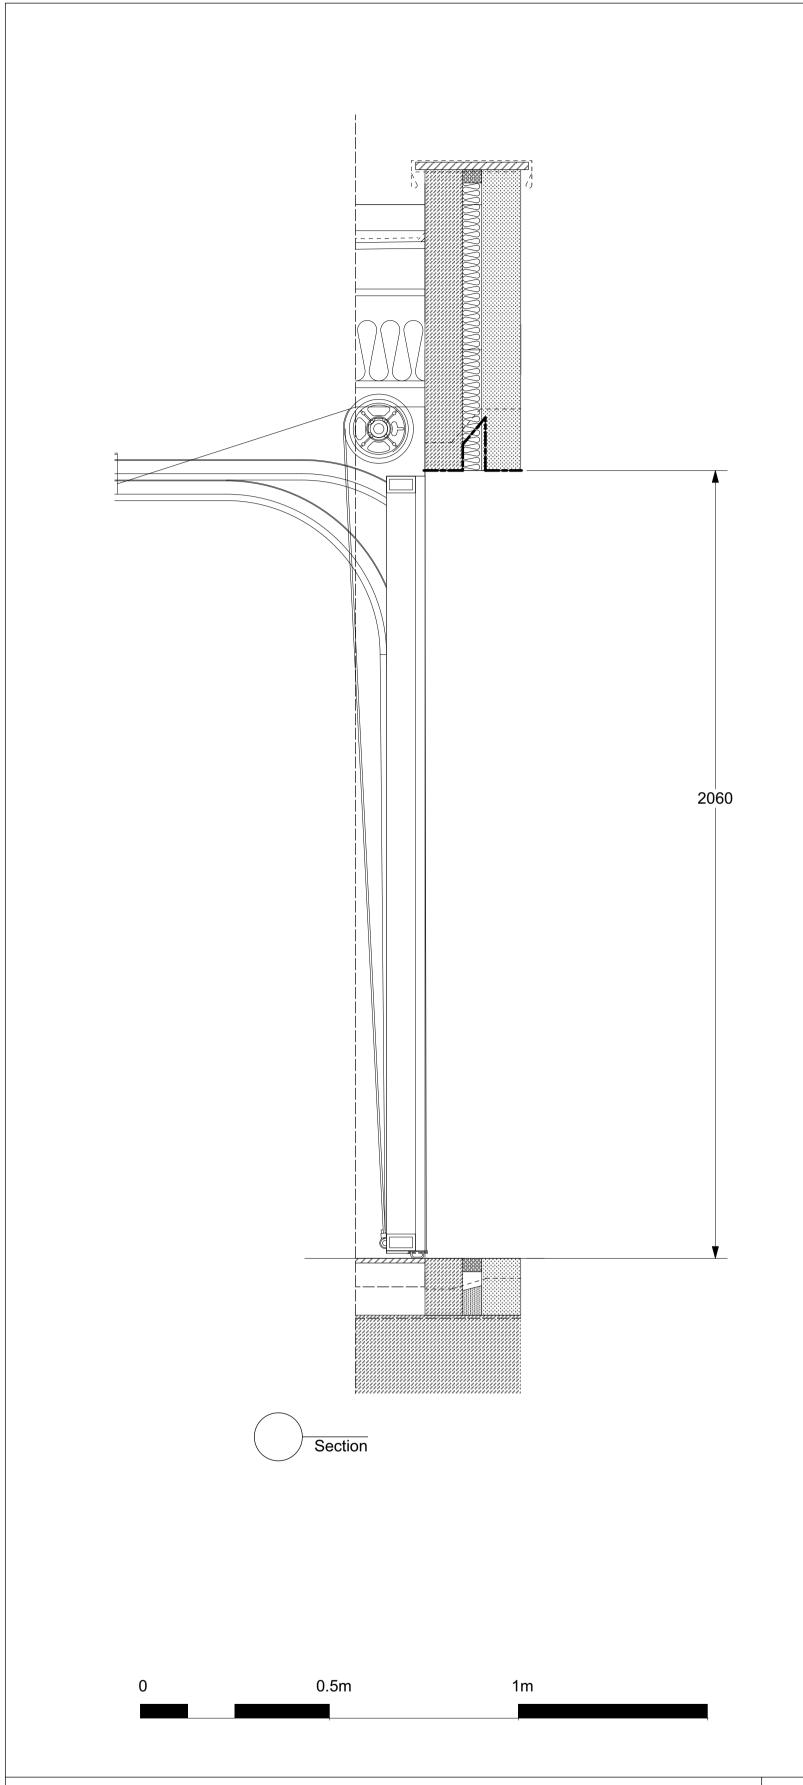

- The Thinking Hand Studio Ltd retain copyright for their design work

Elevation

Plan

| JOB<br>18 Grove Terrace                  | e GARAGE, NW5 1PH |                              |      |
|------------------------------------------|-------------------|------------------------------|------|
| Title<br>Proposed Garage Doors - DETAILS |                   | <sup>Dwg.</sup><br>1439G/P07 | Rev. |
| Date 03.03.21                            | Scale<br>1:10@ A2 |                              |      |