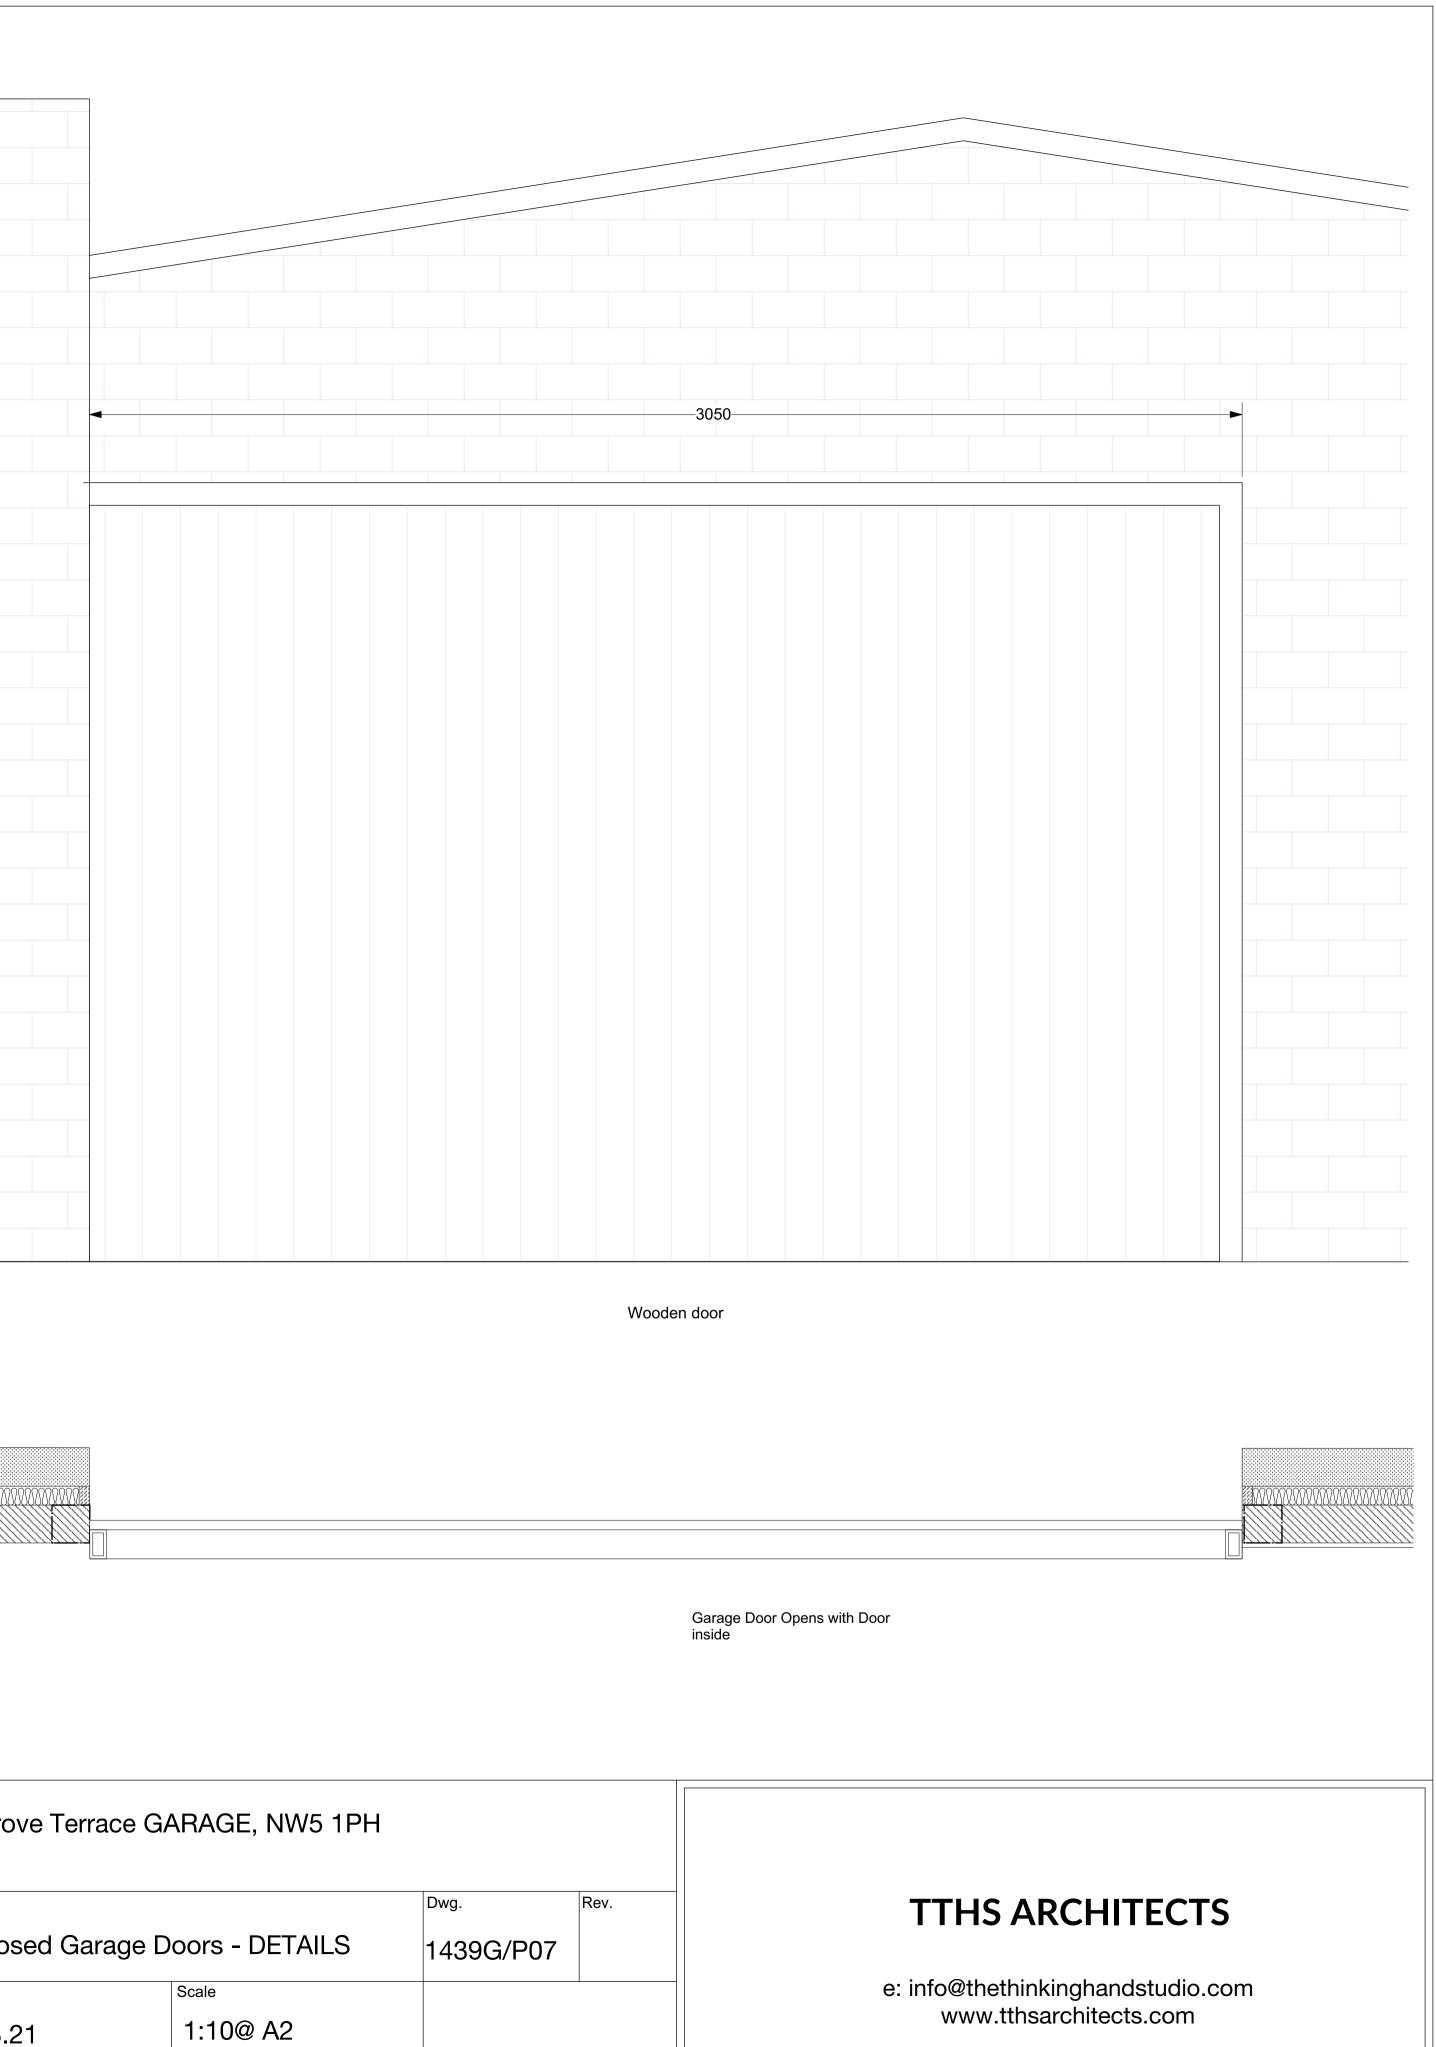

- The Thinking Hand Studio Ltd retain copyright for their design work

Elevation

Plan

| JOB<br>18 Grove Terrace                  | e GARAGE, NW5 1PH |                              |      |
|------------------------------------------|-------------------|------------------------------|------|
| Title<br>Proposed Garage Doors - DETAILS |                   | <sup>Dwg.</sup><br>1439G/P07 | Rev. |
| Date 03.03.21                            | Scale<br>1:10@ A2 |                              |      |