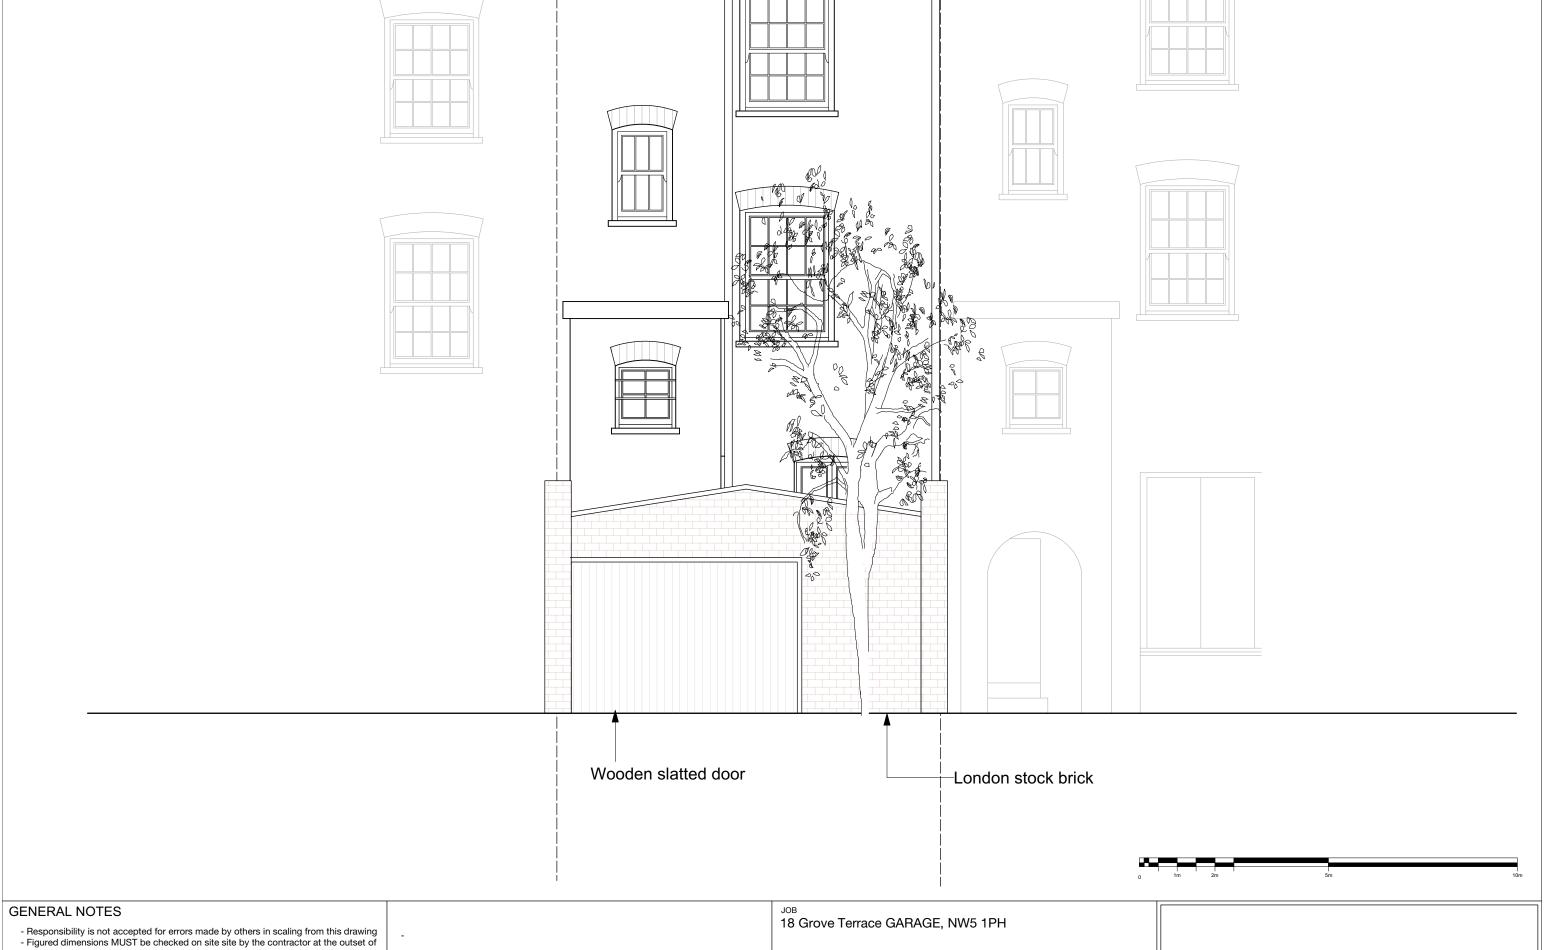

- building work and discrepancies reported immediately to the architect / contract
- building work and discrepancies reported immediately to the architect / contract administrator or client as appropiate 
  Responsibility will not be accepted for work started before relevant statutory approvals are in place 
  Check this drawing is the latest revision before starting work: If in doubt or additional clarification is needed ASK 
  The Thinking Hand Studio Ltd retain copyright for their design work

## Proposed Front Elevation (Grove Terrace Mews) 1439G/P05

1:50@ A3

03.03.21

## TTHS ARCHITECTS

e: info@thethinkinghandstudio.com www.tthsarchitects.com