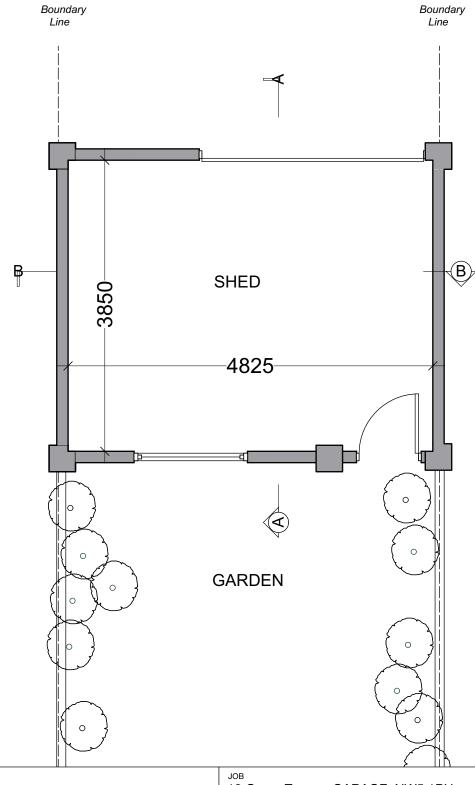

18 Grove Terrace GARAGE, NW5 1PH

Existing Ground Floor Plan 1439G/E03 Date 1:50@ A3 18.12.20