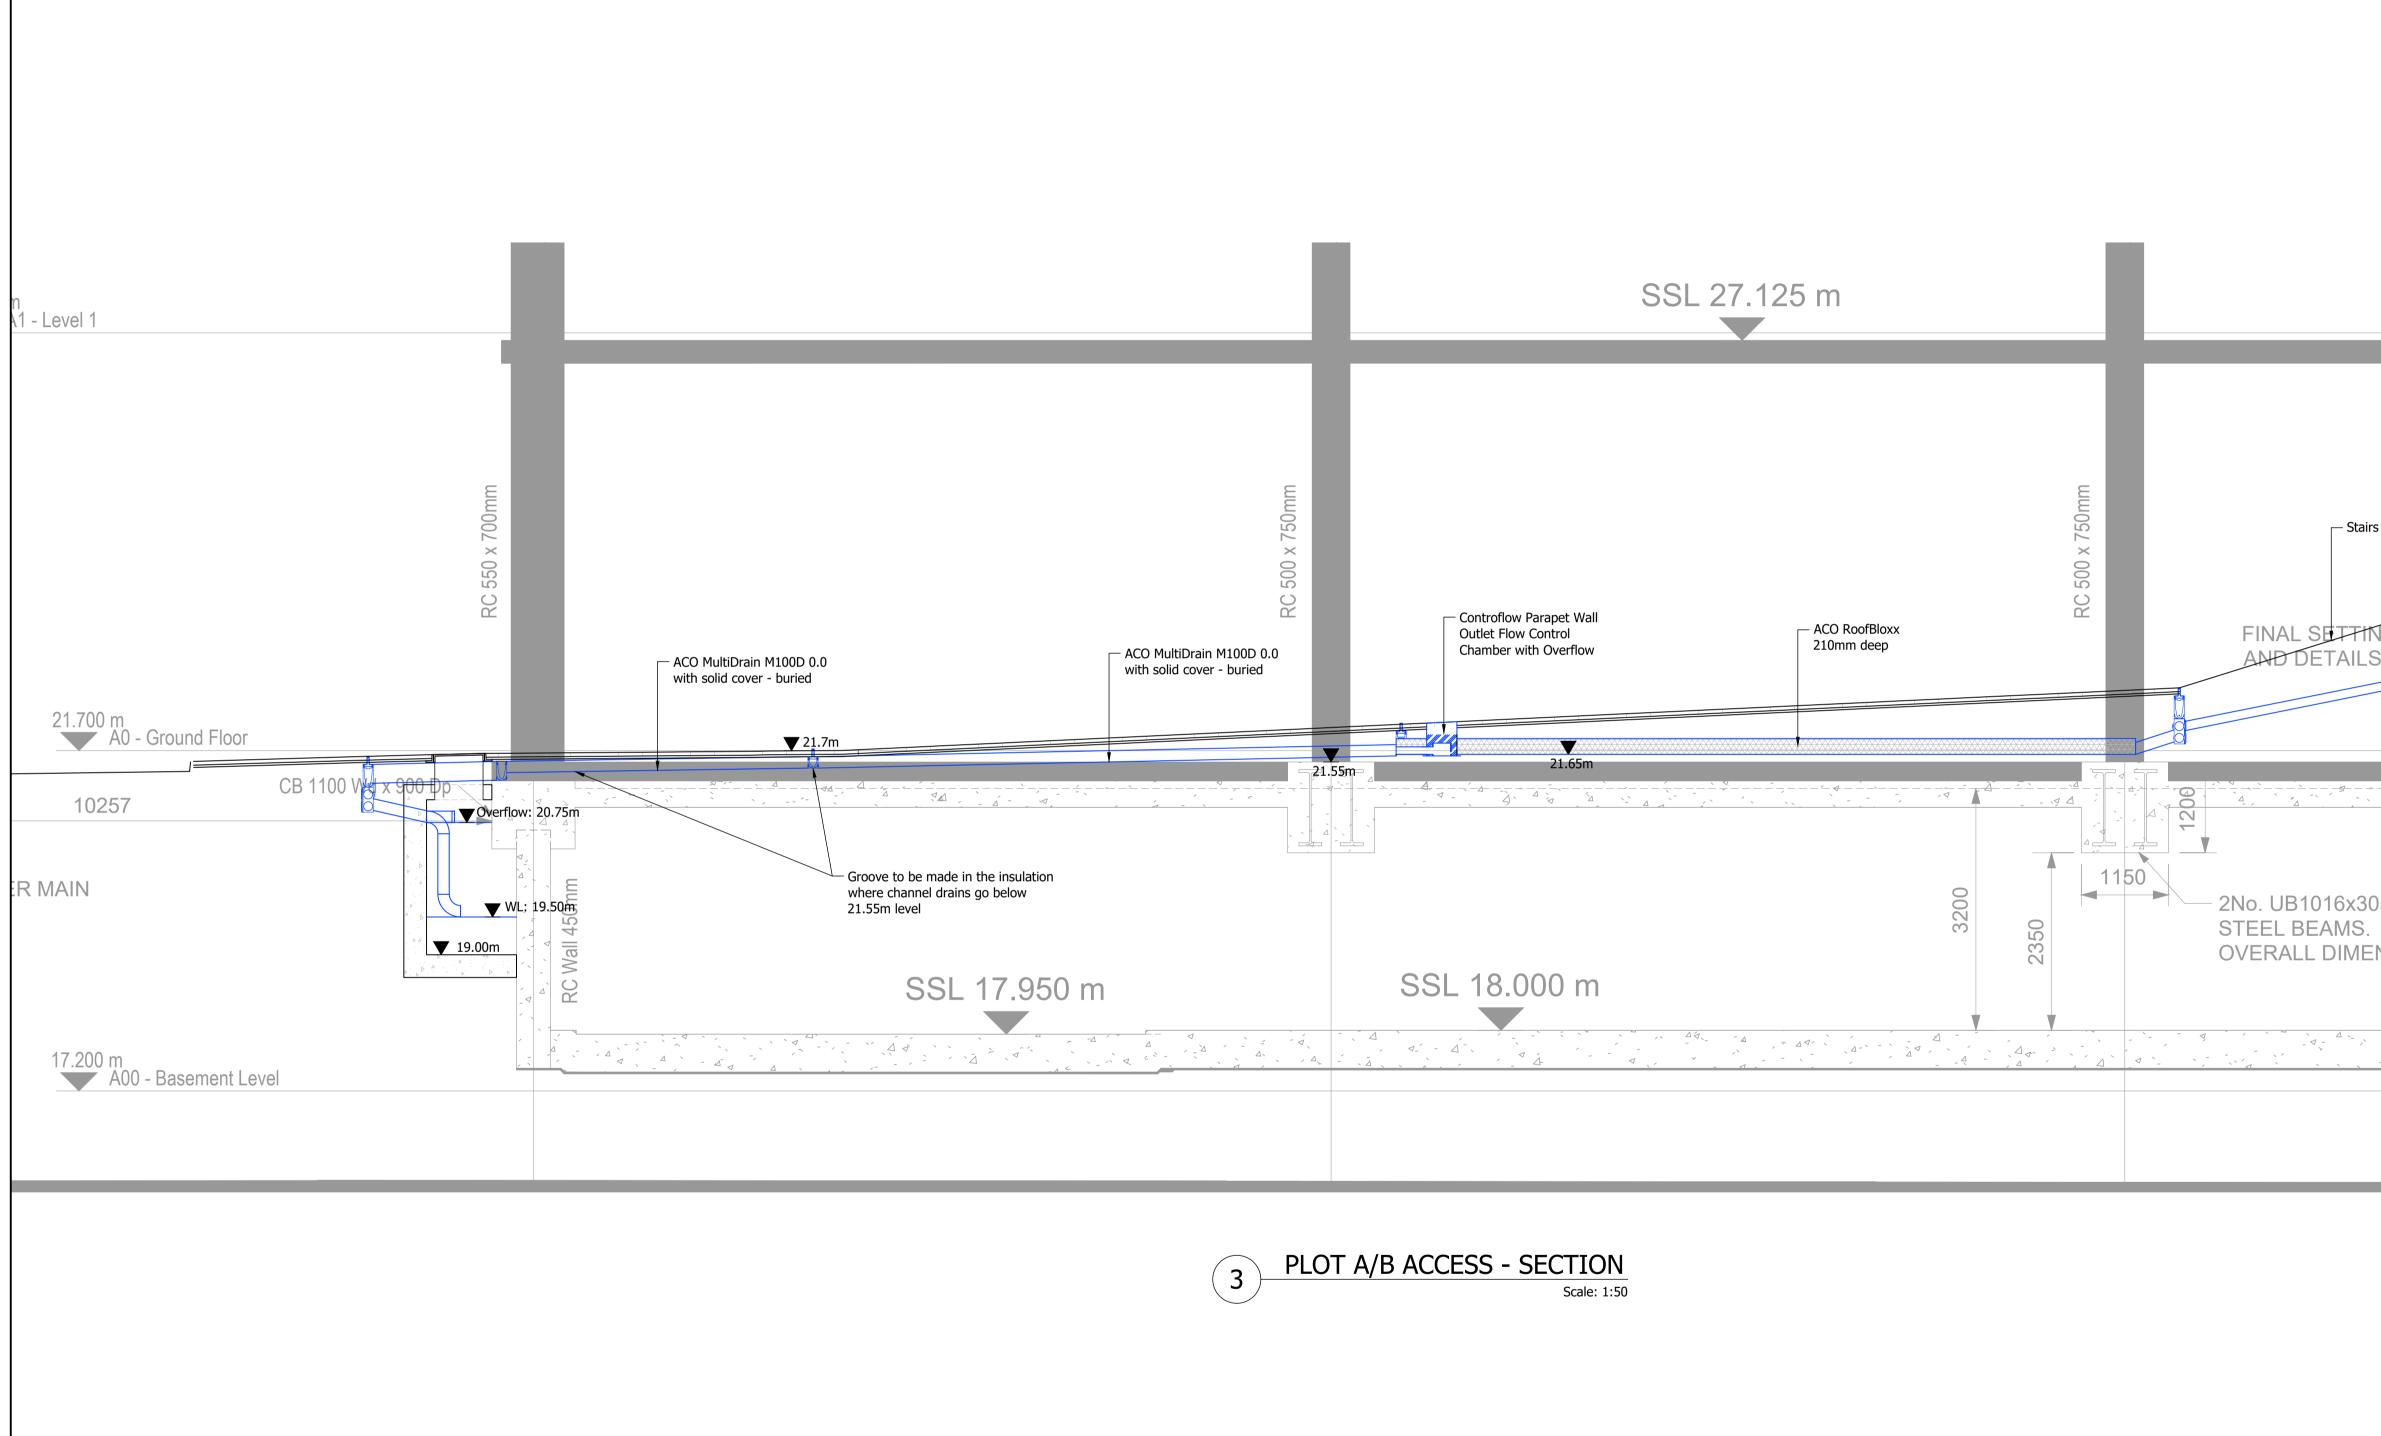

|                              | NOTES                                                                                                                                                                        |                       |                                |            |            |             |        |
|------------------------------|------------------------------------------------------------------------------------------------------------------------------------------------------------------------------|-----------------------|--------------------------------|------------|------------|-------------|--------|
|                              | <ol> <li>For discussion and tender only</li> <li>Do not scale</li> <li>All dimensions are in millimetres unless otherwise stated</li> </ol>                                  |                       |                                |            |            |             |        |
|                              |                                                                                                                                                                              |                       |                                |            |            |             |        |
|                              |                                                                                                                                                                              |                       | are in millim<br>etres above   |            |            |             | ted    |
|                              | other                                                                                                                                                                        | wise state            | ed                             |            |            |             |        |
|                              |                                                                                                                                                                              |                       | orks to be co<br>tions Part H, |            |            |             |        |
|                              | Engir                                                                                                                                                                        | eering Sp             | ecification for                | or the Wat |            |             |        |
|                              | 6. This                                                                                                                                                                      | drawing to            | re appropriat<br>o be read in  | conjunctio | n with dr  | awing       |        |
|                              | 2003                                                                                                                                                                         | 8-0201 an<br>drawings | id all other r                 | elevant pr | oject doci | umenta      | tion   |
|                              | 7. All pi                                                                                                                                                                    | pes not w             | ithin the stru                 |            |            |             |        |
|                              |                                                                                                                                                                              |                       | lance with th<br>of internal d |            |            |             | itions |
|                              | confi                                                                                                                                                                        |                       | rchitect and                   |            |            |             |        |
|                              | const                                                                                                                                                                        | ruction               |                                |            |            |             |        |
|                              |                                                                                                                                                                              |                       |                                |            |            |             |        |
|                              |                                                                                                                                                                              |                       |                                |            |            |             |        |
|                              |                                                                                                                                                                              |                       |                                |            |            |             |        |
|                              |                                                                                                                                                                              |                       |                                |            |            |             |        |
|                              |                                                                                                                                                                              |                       |                                |            |            |             |        |
|                              |                                                                                                                                                                              |                       |                                |            |            |             |        |
|                              |                                                                                                                                                                              |                       |                                |            |            |             |        |
|                              |                                                                                                                                                                              |                       |                                |            |            |             |        |
|                              |                                                                                                                                                                              |                       |                                |            |            |             |        |
|                              |                                                                                                                                                                              |                       |                                |            |            |             |        |
|                              |                                                                                                                                                                              |                       |                                |            |            |             |        |
|                              |                                                                                                                                                                              |                       |                                |            |            |             |        |
|                              |                                                                                                                                                                              |                       |                                |            |            |             |        |
|                              |                                                                                                                                                                              |                       |                                |            |            |             |        |
|                              |                                                                                                                                                                              |                       |                                |            |            |             |        |
|                              |                                                                                                                                                                              |                       |                                |            |            |             |        |
|                              |                                                                                                                                                                              |                       |                                |            |            |             |        |
|                              |                                                                                                                                                                              |                       |                                |            |            |             |        |
|                              |                                                                                                                                                                              |                       |                                |            |            |             |        |
|                              |                                                                                                                                                                              |                       |                                |            |            |             |        |
| re (indicativo)              |                                                                                                                                                                              |                       |                                |            |            |             |        |
| rs (indicative)              |                                                                                                                                                                              |                       |                                |            |            |             |        |
|                              |                                                                                                                                                                              |                       |                                |            |            |             |        |
|                              |                                                                                                                                                                              |                       |                                |            |            |             |        |
|                              |                                                                                                                                                                              |                       |                                |            |            |             |        |
|                              |                                                                                                                                                                              |                       |                                |            |            |             |        |
| S TBC                        |                                                                                                                                                                              |                       |                                |            |            |             |        |
|                              |                                                                                                                                                                              |                       |                                |            |            |             |        |
|                              |                                                                                                                                                                              |                       |                                |            |            |             |        |
|                              |                                                                                                                                                                              |                       |                                |            |            |             |        |
|                              |                                                                                                                                                                              |                       |                                |            |            |             |        |
|                              |                                                                                                                                                                              |                       |                                |            |            |             |        |
|                              |                                                                                                                                                                              |                       |                                |            |            |             |        |
|                              |                                                                                                                                                                              |                       |                                |            |            |             |        |
|                              |                                                                                                                                                                              |                       |                                |            |            |             |        |
| 05x349 CONCRETE ENCASED      |                                                                                                                                                                              |                       |                                |            |            |             |        |
|                              |                                                                                                                                                                              |                       |                                |            |            |             |        |
| ENSIONS: 1150 Wd x 1200mm Dp |                                                                                                                                                                              |                       |                                |            |            |             |        |
|                              |                                                                                                                                                                              |                       |                                |            |            |             |        |
|                              |                                                                                                                                                                              |                       |                                |            |            |             |        |
|                              |                                                                                                                                                                              |                       |                                |            |            |             |        |
|                              |                                                                                                                                                                              |                       |                                |            |            |             |        |
|                              |                                                                                                                                                                              |                       |                                |            |            |             |        |
| — 25mm FILCOR 100            |                                                                                                                                                                              |                       |                                |            |            |             |        |
|                              |                                                                                                                                                                              |                       |                                |            |            |             |        |
|                              |                                                                                                                                                                              |                       |                                |            |            |             |        |
|                              | I                                                                                                                                                                            |                       |                                |            |            | · · · · · · |        |
|                              |                                                                                                                                                                              |                       |                                |            |            |             |        |
|                              |                                                                                                                                                                              |                       |                                |            |            |             |        |
|                              |                                                                                                                                                                              |                       |                                |            |            |             |        |
|                              |                                                                                                                                                                              |                       |                                |            |            |             |        |
|                              |                                                                                                                                                                              |                       |                                |            |            |             |        |
|                              | REV DA                                                                                                                                                                       | ATE AME               | NDMENTS                        |            |            | DRAW        | APPR   |
|                              |                                                                                                                                                                              |                       |                                |            |            |             | ,      |
|                              |                                                                                                                                                                              |                       | WATER                          |            |            |             | 11     |
|                              | 6 Coppergate Mews · Brighton Road · Surbiton · London · KT6 5NE<br>Tel: 020 8545 9720<br>Email: contact@waterenvironment.co.uk<br>Web: www.waterenvironment.co.uk<br>CLIENT: |                       |                                |            |            |             |        |
|                              |                                                                                                                                                                              |                       |                                |            |            |             |        |
|                              |                                                                                                                                                                              |                       |                                |            |            |             |        |
|                              | Ree                                                                                                                                                                          | ef Estat              | es                             |            |            |             |        |
|                              |                                                                                                                                                                              |                       |                                |            |            |             |        |
|                              | ROJECT:                                                                                                                                                                      | _                     | <b>_</b>                       |            |            |             |        |
|                              | Ugly Brown Building - Plot A                                                                                                                                                 |                       |                                |            |            |             |        |
|                              |                                                                                                                                                                              |                       |                                |            |            |             |        |
|                              | DRAWING:                                                                                                                                                                     |                       |                                |            |            |             |        |
|                              | Surface Water Drainage<br>Plot A/B access - Section                                                                                                                          |                       |                                |            |            |             |        |
|                              |                                                                                                                                                                              |                       | Luess - S                      | ecuon      |            |             |        |
|                              | DRAWING NUMBER: REVISION:                                                                                                                                                    |                       |                                |            |            |             |        |
|                              | 20038-0301 -                                                                                                                                                                 |                       |                                |            |            |             |        |
|                              | SCALE @A1: DATE: 19.02.2021                                                                                                                                                  |                       |                                |            |            |             |        |
|                              | RAWN BY:                                                                                                                                                                     |                       | CHECKED BY:                    |            | APPROVED   | BY:         |        |
|                              |                                                                                                                                                                              | GE                    |                                | TC         |            |             | ГС     |
|                              |                                                                                                                                                                              |                       |                                |            |            |             |        |