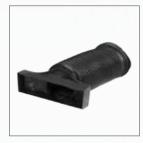

## **Sleeves**

8.

9

| Article                                              | Pic. | Article no. |
|------------------------------------------------------|------|-------------|
| Sleeve pipe DV 100, L= 500 mm                        | 7    | 110208      |
| Flexible wall sleeve 110 mm, for facing brick grille | 8    | 110354      |
| Flexible wall sleeve 110 mm, for wall grille         | 9    | 535010      |