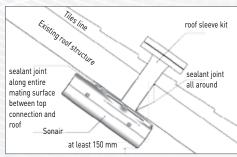

## Roof sleeve pitched roof

| Article                                             | Article no. |
|-----------------------------------------------------|-------------|
| RVT200 roof tile with lead flashing for roof sleeve | 110217      |

Roof sleeve pitched roof

Roof sleeve pitched roof