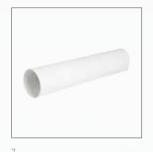

## **Sleeves**

8.

9

| Article                                              | Pic. | Article no. |
|------------------------------------------------------|------|-------------|
| Sleeve pipe DV 100, L= 500 mm                        | 7    | 110208      |
| Flexible wall sleeve 110 mm, for facing brick grille | 8    | 110354      |
| Flexible wall sleeve 110 mm, for wall grille         | 9    | 535010      |