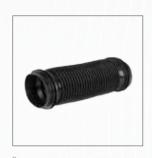

## **Sleeves**

8.

9

| Article                                              | Pic. | Article no. |
|------------------------------------------------------|------|-------------|
| Sleeve pipe DV 100, L= 500 mm                        | 7    | 110208      |
| Flexible wall sleeve 110 mm, for facing brick grille | 8    | 110354      |
| Flexible wall sleeve 110 mm, for wall grille         | 9    | 535010      |