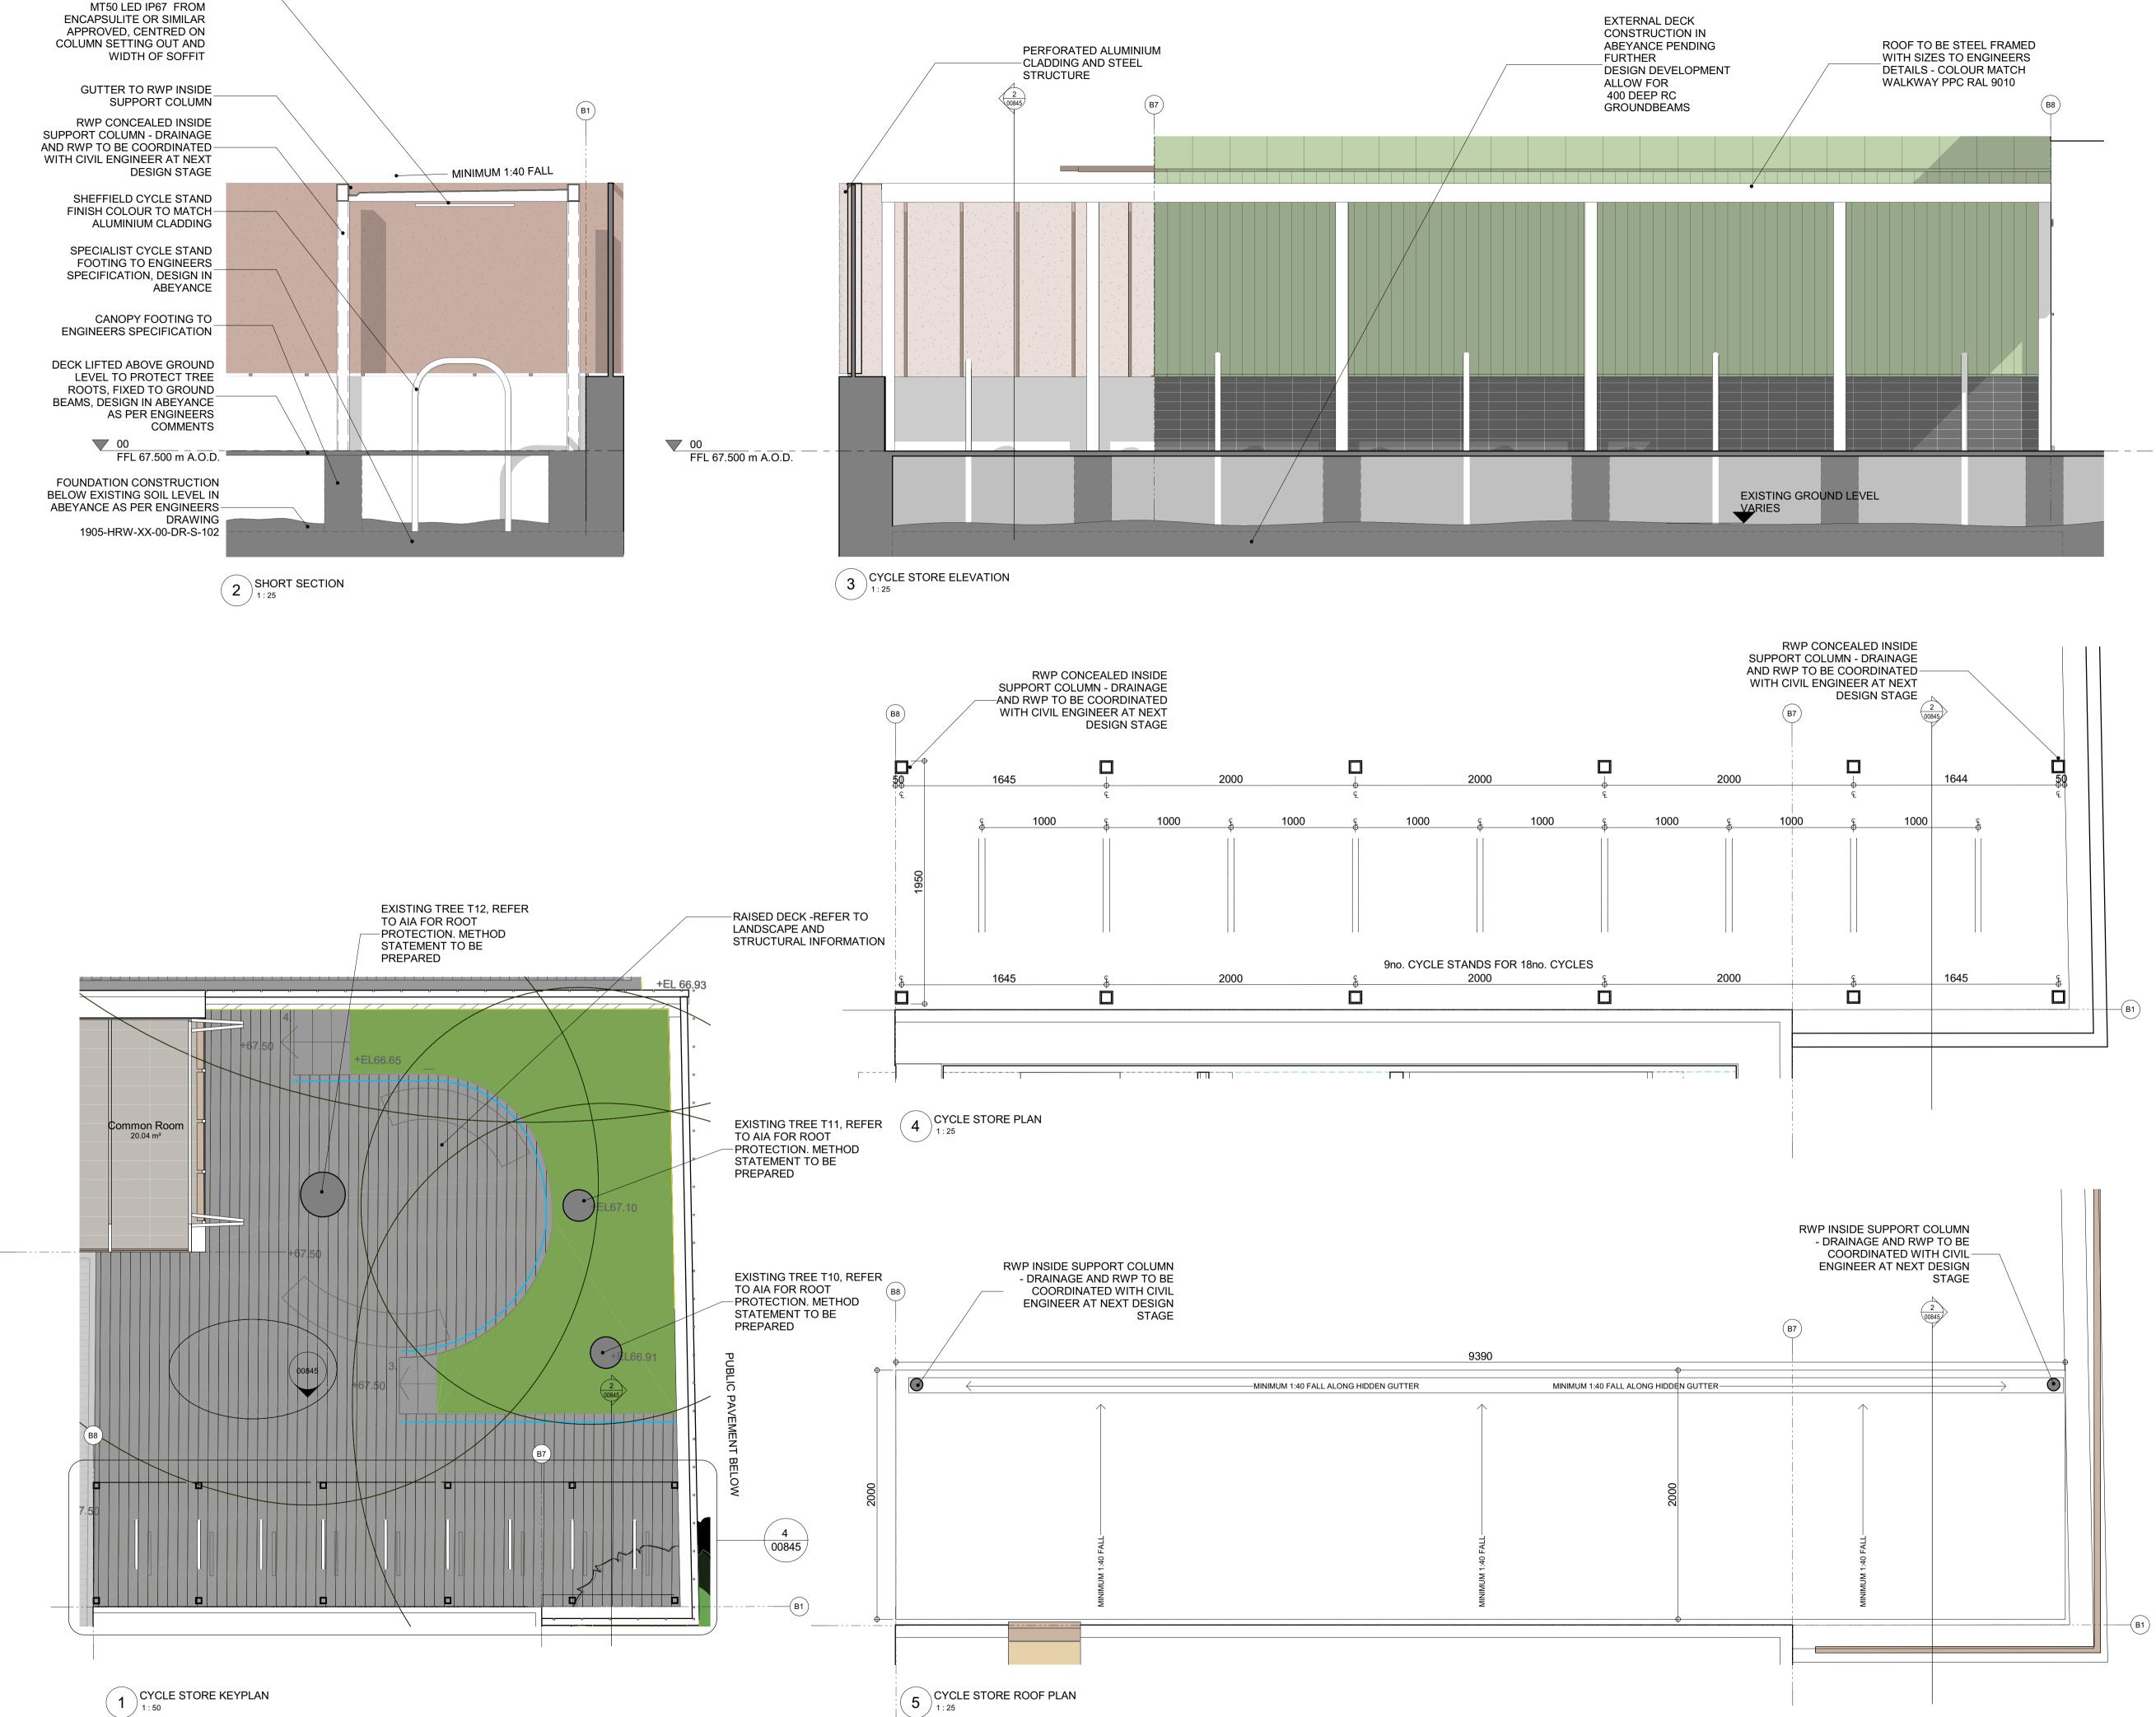

SOFFIT MOUNTED LUMINAIRE --

All drawings to be read in conjunction with specifications, schedules and all other consultant information.

Do not scale from this drawing. Use written dimensions only. All dimensions to be checked on site. This drawing is based on dimensional survey information provided by others. Bell Phillips Architects cannot accept responsibility for the accuracy of this survey information.

Any errors or omissions to be reported to Bell Phillips Architects immediately, prior to work being carried out.

This drawing remains the copyright of Bell Phillips Architects.

Notes

Key Plan

This drawing has been prepared to capture design intent only, and is not suitable for construction.

| T1 | AT        | Tender Issue      | 21.12.20 |
|----|-----------|-------------------|