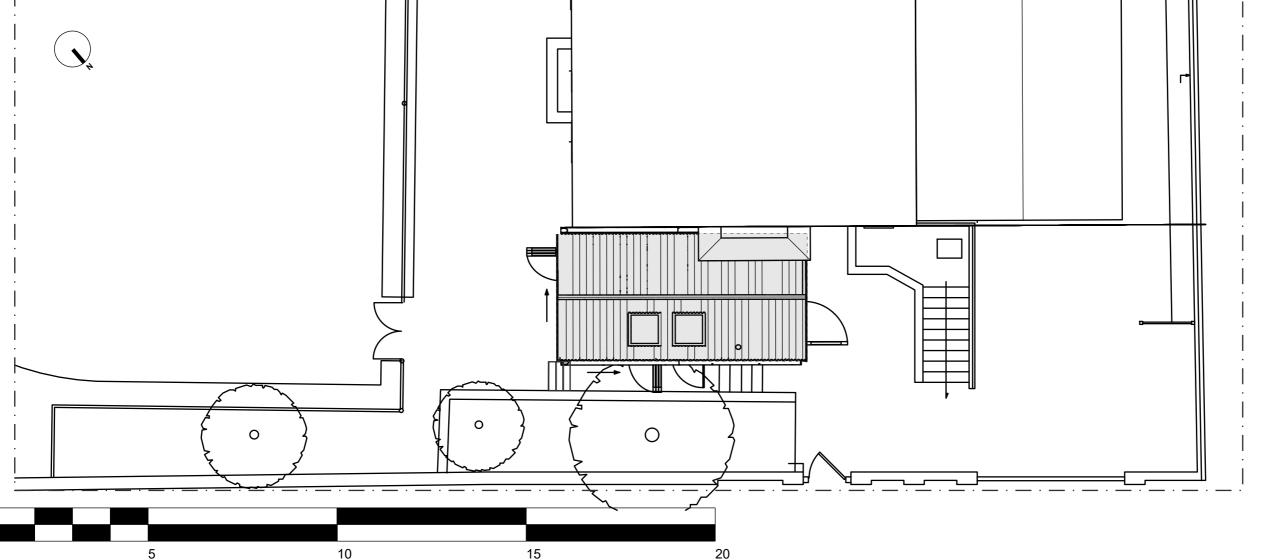

## Proposed Plan/Elevation 1:100

## General Notes:

1.Do not scale to drawings
2.All dimensions are in meters unless otherwise noted

The removal of an existing shed and outdoor garden room, replacement with 'caravan' garden cabin for use as an office and domestic space.

SCALE BAR 1:100