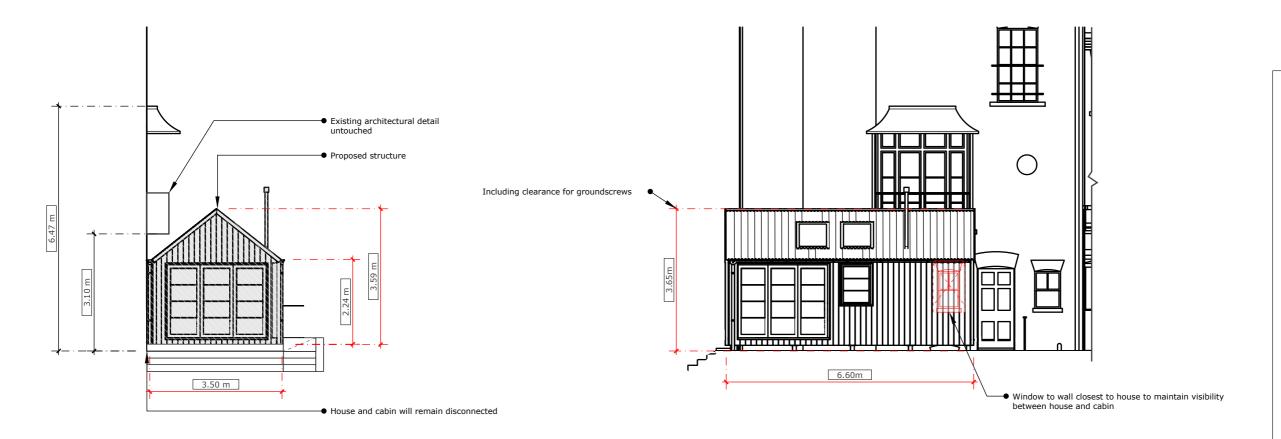

## Proposed Plan/Elevation 1:100

## General Notes:

1.Do not scale to drawings
2.All dimensions are in meters unless otherwise noted

The removal of an existing shed and outdoor garden room, replacement with 'caravan' garden cabin for use as an office and domestic space.